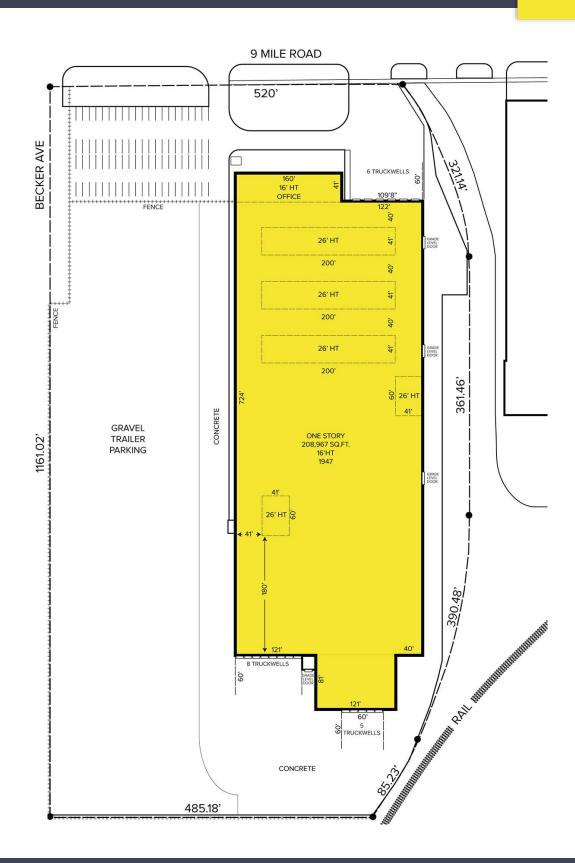

### 12350 E. Nine Mile Road – Warren, Michigan

210,567 **Square Feet AVAILABLE** 

Site Plan

For more information, please contact:

**DAVE MILLER** (248) 948 4183 dmiller@signatureassociates.com **CHRIS MONSOUR** (248) 948 0107 cmonsour@signatureassociates.com