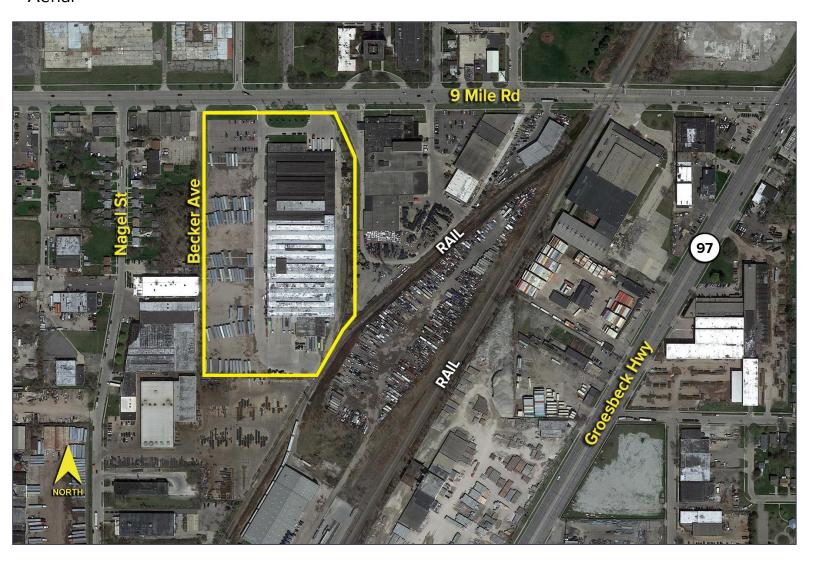

Feet AVAILABLE** 

Site Plan





For more information, please contact:

**DAVE MILLER** (248) 948 4183 dmiller@signatureassociates.com **CHRIS MONSOUR** (248) 948 0107 cmonsour@signatureassociates.com

SIGNATURE ASSOCIATES One Towne Square, Suite 1200

Southfield, MI 48076 www.signatureassociates.com

### 12350 E. Nine Mile Road – Warren, Michigan

Industrial For Sale or Lease

210,567 Square Feet AVAILABLE

Floor Plan





For more information, please contact:

**DAVE MILLER** (248) 948 4183 dmiller@signatureassociates.com

CHRIS MONSOUR (248) 948 0107 cmonsour@signatureassociates.com

One Towne Square, Suite 1200 Southfield, MI 48076 www.signatureassociates.com

## 12350 E. Nine Mile Road – Warren, Michigan

Industrial For Sale or Lease

210,567 Square Feet AVAILABLE

#### **Aerial**