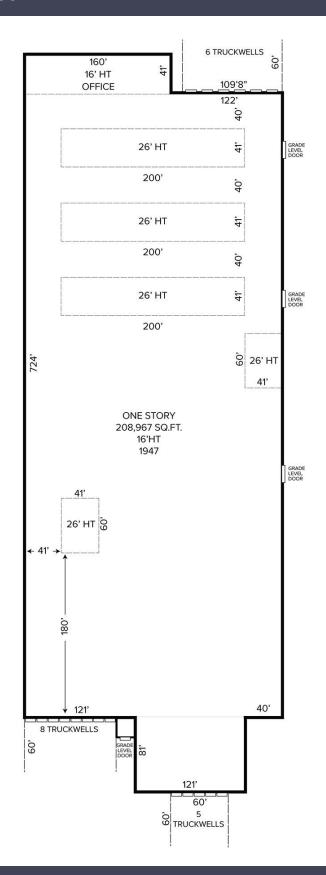

### 12350 E. Nine Mile Road – Warren, Michigan

Industrial For Sale or Lease

210,567 Square Feet AVAILABLE

Floor Plan

For more information, please contact:

**DAVE MILLER** (248) 948 4183 dmiller@signatureassociates.com