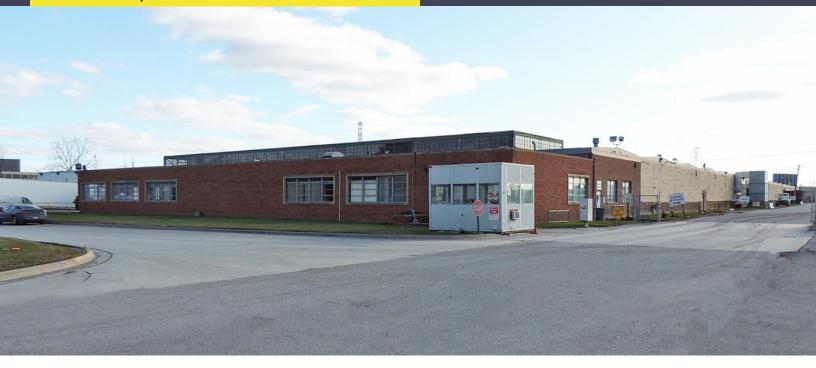

# 12350 E. NINE MILE ROAD WARREN, MICHIGAN

**SIGNATURE** ASSOCIATES

INDUSTRIAL FOR SALE OR LEASE 210,567 Square Feet Available

#### PROPERTY FEATURES

- 210,567 square feet available
- 12,525 square feet of office space
- Great manufacturing, assembly, warehousing and distribution
- 12'-30' clear height
- (1) grade level door
- (19) truckwells: (6) in front, (13) in rear
- Excellent shipping and receiving for just-in-time delivery/sequencing
- · Many acres of hard surface for truck parking
- 15.30 acre site
- Zoned M-2 and M-3
- Built in 1947, renovated in 1961
- 2000 amps, 220/480 volts power
- Lease Rate: \$6.00/sq. ft. NNN
- Sale Price: \$8,750,000.00 (\$41.55/sq. ft.)