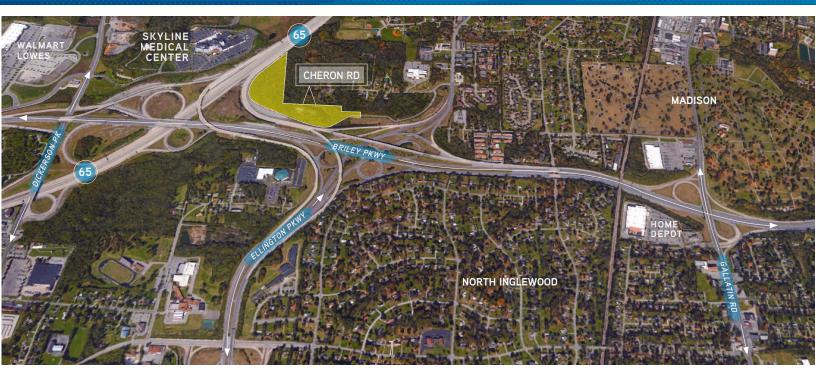

## Cheron Road

MADISON, TENNESSEE 37115

## Site Features

- > Briley Parkway at I-65
- > Across I-65 from Skyline Medical Center
- > 13.26 Acres
- > Zoning: R10 (Residential)