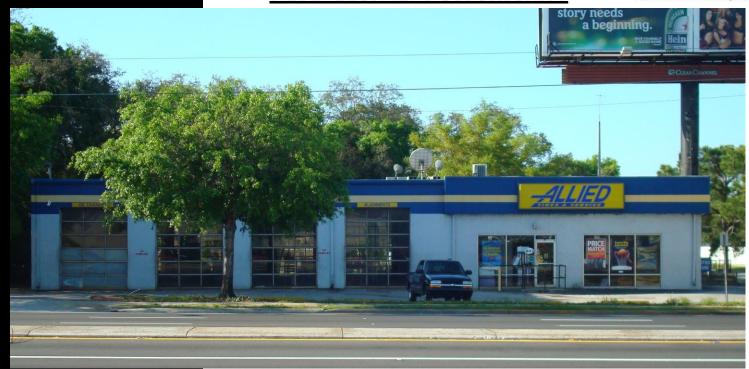

### PROPERTY HIGHLIGHTS

- 6,000 SF (8 Bay) Configuration (Great Retail Conversion)
- Building is 60' x 100', Lot is 175'+/- x 149'+/-
- 23,985 SF Corner Lot Zoned C-1 (corner of Powers and Silver
   Star Road with access on both roads)
- Large Pole & Building Signage with 2016 Building Improvements
- Near HW 50, John Young Parkway, Pine Hills Rd & Hiawassee
- Built to Suit for a Credit National Tenant
- Great QSR with Drive Thru Location
- Lease with the Option to Buy (see broker for details)
- Lease Rate: \$6,500/month, NNN
- Land Lease Option: 20 Year Minimum Term