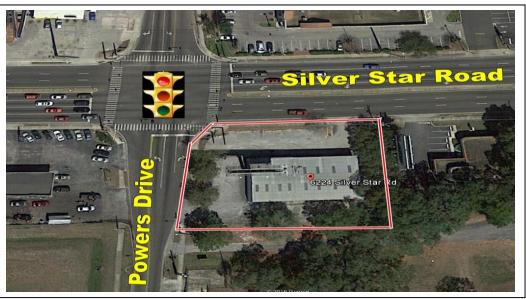

### PROPERTY HIGHLIGHTS

- 6,000 SF (8 Bay) Configuration (Great Retail Conversion)
- Building is 60' x 100', Lot is 175'+/- x 149'+/-
- 23,985 SF Corner Lot Zoned C-1 (corner of Powers and Silver
   Star Road with access on both roads)
- Large Pole & Building Signage with 2016 Building Improvements
- Near HW 50, John Young Parkway, Pine Hills Rd & Hiawassee
- Built to Suit for a Credit National Tenant
- Great QSR with Drive Thru Location
- Lease with the Option to Buy (see broker for details)
- Lease Rate: \$6,500/month, NNN
- Land Lease Option: 20 Year Minimum Term