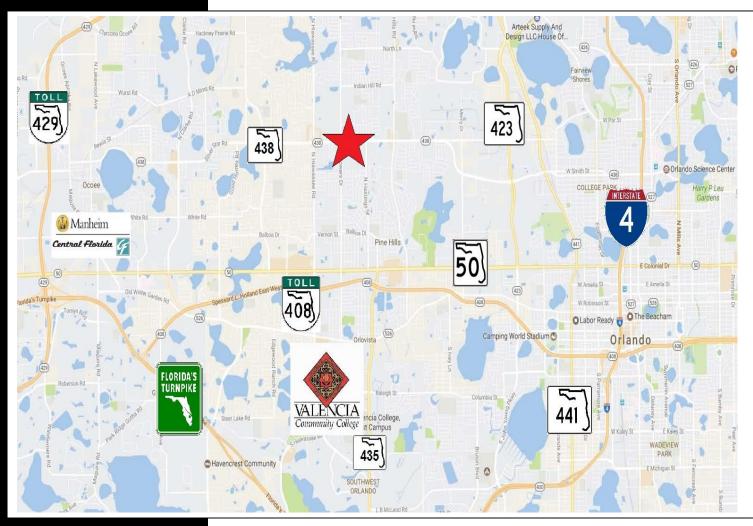

### PROPERTY HIGHLIGHTS

- 6,000 SF (8 Bay) Configuration (Great Retail Conversion)
- Building is 60' x 100', Lot is 175'+/- x 149'+/-
- 23,985 SF Corner Lot Zoned C-1 (corner of Powers and Silver
   Star Road with access on both roads)
- Large Pole & Building Signage with 2016 Building Improvements
- Near HW 50, John Young Parkway, Pine Hills Rd & Hiawassee
- Built to Suit for a Credit National Tenant
- Great QSR with Drive Thru Location
- Lease with the Option to Buy (see broker for details)
- Lease Rate: \$6,500/month, NNN
- Land Lease Option: 20 Year Minimum Term