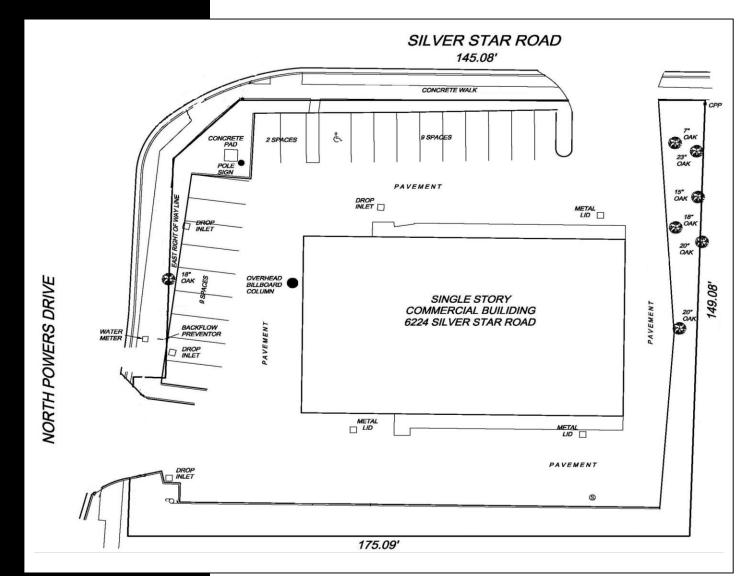

### PROPERTY HIGHLIGHTS

- 6,000 SF (8 Bay) Configuration (Great Retail Conversion)
- Building is 60' x 100', Lot is 175'+/- x 149'+/-
- 23,985 SF Corner Lot Zoned C-1 (corner of Powers and Silver
   Star Road with access on both roads)
- Large Pole & Building Signage with 2016 Building Improvements
- Near HW 50, John Young Parkway, Pine Hills Rd & Hiawassee
- Built to Suit for a Credit National Tenant
- Great QSR with Drive Thru Location
- Lease with the Option to Buy (see broker for details)
- Lease Rate: \$6,500/month, NNN
- Land Lease Option: 20 Year Minimum Term