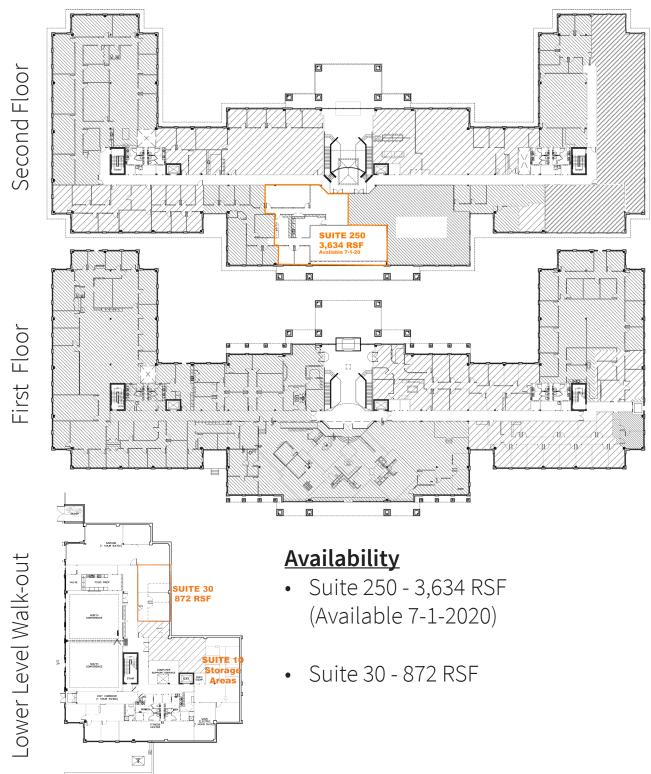

#### <u>Availability</u>

- Suite 250: 3,634 RSF (Available 7-1-2020)
- Suite 30: 872 RSF (Walkout level)

# **Floor Plans**

Marcus R. Pitts, CCIM, SIOR Managing Director +1 515 556 4727 Marcus.Pitts@am.jll.com Justin Lossner, CCIM, SIOR Managing Director +1 515 371 0846 Justin.Lossner@am.jll.com