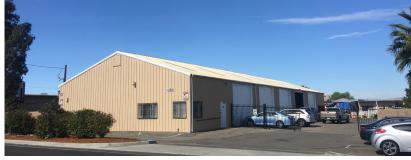

## INDUSTRIAL ZONED BUILDING FOR SALE ±6,818 SF AVAILABLE ON ±3.70 AC

1090 HARLEY KNOX BLVD., PERRIS, CA

## **PROPERTY HIGHLIGHTS**

- ±6,818 SF Metal Building (1986)
- Secured Lot With Fencing & Block Wall
- ±3.7 AC (±161,172 SF)
- Zoning: GI (Verify)
- 15' Clear Height
- Direct Access to 215 FWY Via Harley Knox Blvd
- (7) Ground Level Doors (12'x14')
- 1,000 Amps, 277/480 Volts (Verify)
- Adjacent to March Air Reserve Base (Verify Uses & Flight Path)
- APN#: 294-220-013