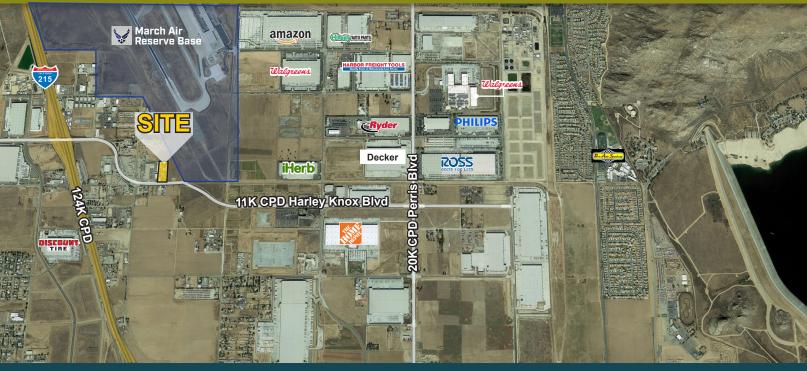

## INDUSTRIAL ZONED BUILDING FOR SALE ±6,818 SF AVAILABLE ON ±3.70 AC

1090 HARLEY KNOX BLVD., PERRIS, CA

## **PROPERTY HIGHLIGHTS**

- ±6,818 SF Metal Building (1986)
- Secured Lot With Fencing & Block Wall
- ±3.7 AC (±161,172 SF)
- Zoning: GI (Verify)
- 15' Clear Height
- Direct Access to 215 FWY Via Harley Knox Blvd
- (7) Ground Level Doors (12'x14')
- 1,000 Amps, 277/480 Volts (Verify)
- Adjacent to March Air Reserve Base (Verify Uses & Flight Path)
- APN#: 294-220-013