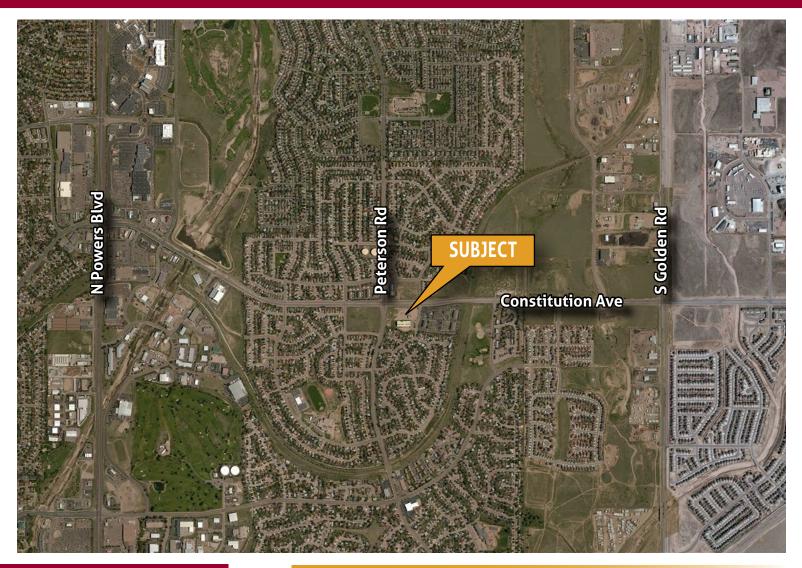

# **6855 CONSTITUTION AVENUE**

Colorado Springs, CO

### 3.70 Acres For Sale

For more information contact:

## **PROPERTY FEATURES:**

- 3.70 Acres (161,172 SF)
- \$890,000 (\$5.50/SF)
- Zoned Community Commercial (CC)
- Mini/Outdoor Storage Business Opportunity
- Currently Used for RV Storage with 67 Spaces Leased
- 3 Acre-Feet of Water Available with Property
- Utilities (Water and Electricity) In-place
- Approved Plan for Business Park Subdivision Exists for Property
- Convenience Store Opportunity
- Population of 75,000 within 3 Mile Radius
- Combined Traffic Count of 26,000/day at Constitution Ave and Peterson Rd