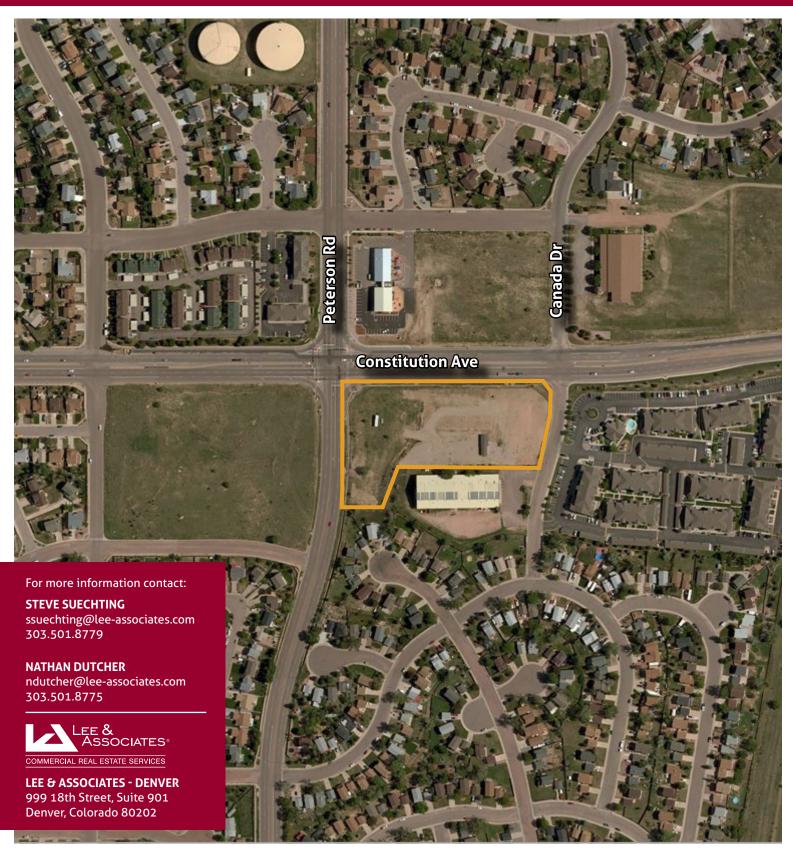

# **6855 CONSTITUTION AVENUE**

Colorado Springs, CO

### 3.70 Acres For Sale

For more information contact:

## **PROPERTY FEATURES:**

- 3.70 Acres (161,172 SF)
- \$890,000 (\$5.50/SF)
- Zoned Community Commercial (CC)
- Mini/Outdoor Storage Business Opportunity
- Currently Used for RV Storage with 67 Spaces Leased
- 3 Acre-Feet of Water Available with Property
- Utilities (Water and Electricity) In-place
- Approved Plan for Business Park Subdivision Exists for Property
- Convenience Store Opportunity
- Population of 75,000 within 3 Mile Radius
- Combined Traffic Count of 26,000/day at Constitution Ave and Peterson Rd