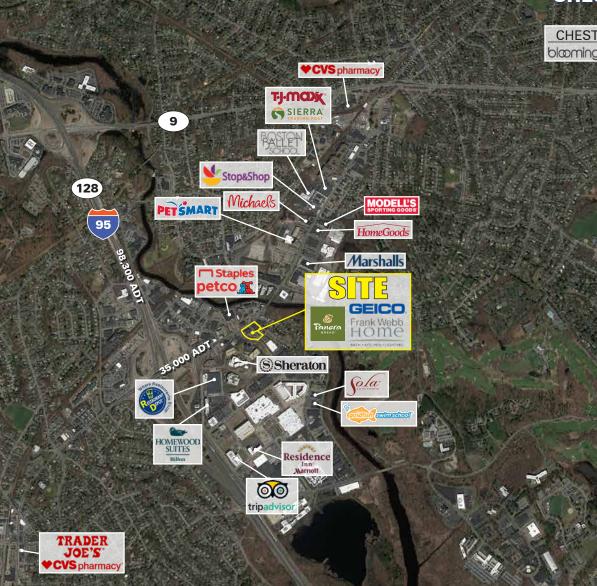

## NEEDHAM, MA Needham Gateway Shops

## 1,000-3,000 SF Available

• Pylon signage available

LIFETIME

- Co-tenants: Panera, Frank Webb, & Geico
- 99 Shared parking spaces
- Total GLA: 23.224 SF
- Traffic count Highland Ave: 35,000 ADT

| 2019<br>DEMOGRAPHICS | 1 MILE    | 2 MILE    | 3 MILE    | 4 MILE    |
|----------------------|-----------|-----------|-----------|-----------|
| Population           | 11,226    | 45,143    | 95,781    | 176,858   |
| Med HH Income        | \$128,343 | \$165,816 | \$165,376 | \$150,037 |
| Daytime Population   | 20,751    | 64,939    | 122,138   | 202,254   |