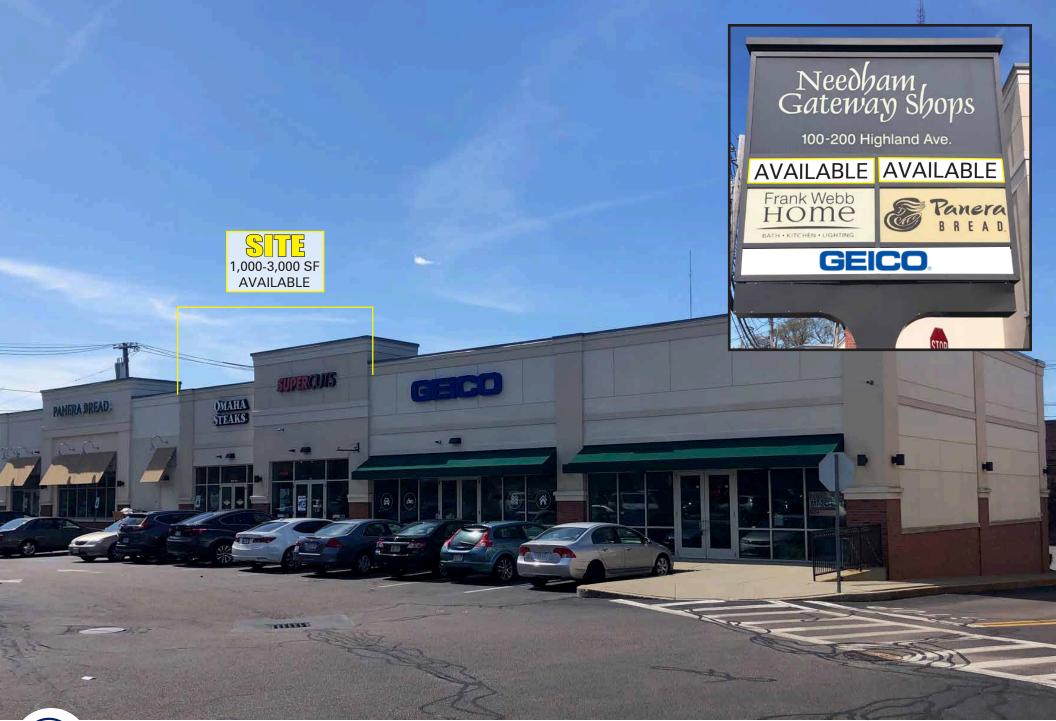

## 1,000-3,000 SF Available

• Pylon signage available

LIFETIME

- Co-tenants: Panera, Frank Webb, & Geico
- 99 Shared parking spaces
- Total GLA: 23.224 SF
- Traffic count Highland Ave: 35,000 ADT

| 2019<br>DEMOGRAPHICS | 1 MILE    | 2 MILE    | 3 MILE    | 4 MILE    |
|----------------------|-----------|-----------|-----------|-----------|
| Population           | 11,226    | 45,143    | 95,781    | 176,858   |
| Med HH Income        | \$128,343 | \$165,816 | \$165,376 | \$150,037 |
| Daytime Population   | 20,751    | 64,939    | 122,138   | 202,254   |

## NEEDHAM, MA Needham Gateway Shops

Adam Cirel 617.239.3621 acirel@atlanticretail.com

LOW AERIAL

ATLANTICRETAIL.COM

Adam Cirel 617.239.3621 acirel@atlanticretail.com

SITE PHOTO & PYLON

© ATLANTIC RETAIL 2020