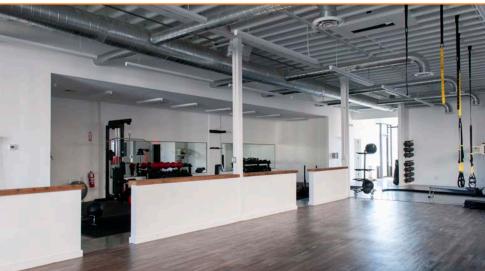

#### 4,500 Sq. Ft. Second Floor Offices:

- Conference Room
- Private Offices
- HVAC
- Passenger Elevator
- ADA Compliant Bathrooms
- Private Lobby
- · Reception Area
- Parking

**IMMEDIATE OCCUPANCY** 