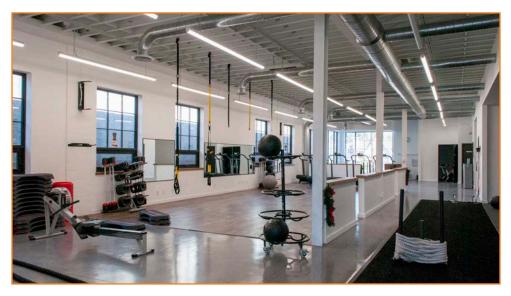

#### 4,500 Sq. Ft. Second Floor Offices:

- Conference Room
- Private Offices
- HVAC
- Passenger Elevator
- ADA Compliant Bathrooms
- Private Lobby
- · Reception Area
- Parking

**IMMEDIATE OCCUPANCY** 