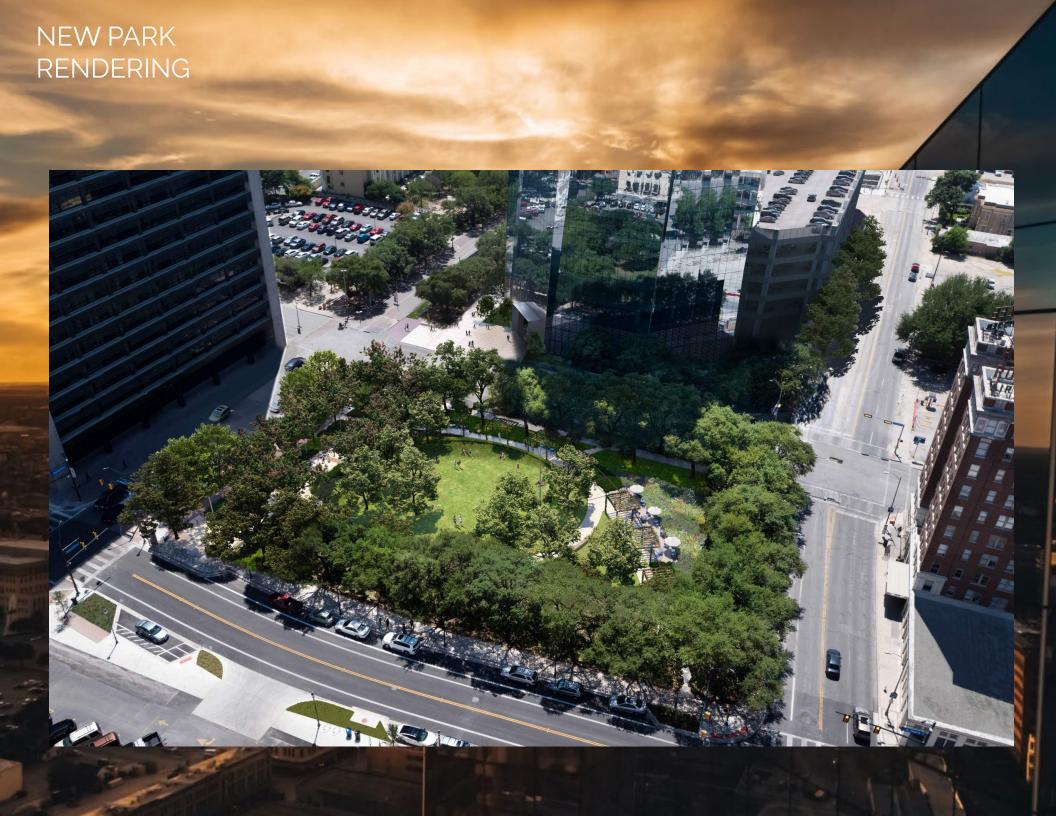

- · Class A++ Office above ground floor retail
- Prime Houston Street location
- ±20,492 sf of retail and restaurants on site
- · Landscaping and park design by prestigious architects, GGN
- Located along the San Pedro Creek, a planned 2-mile linear park
- Retailers will have access to structured parking