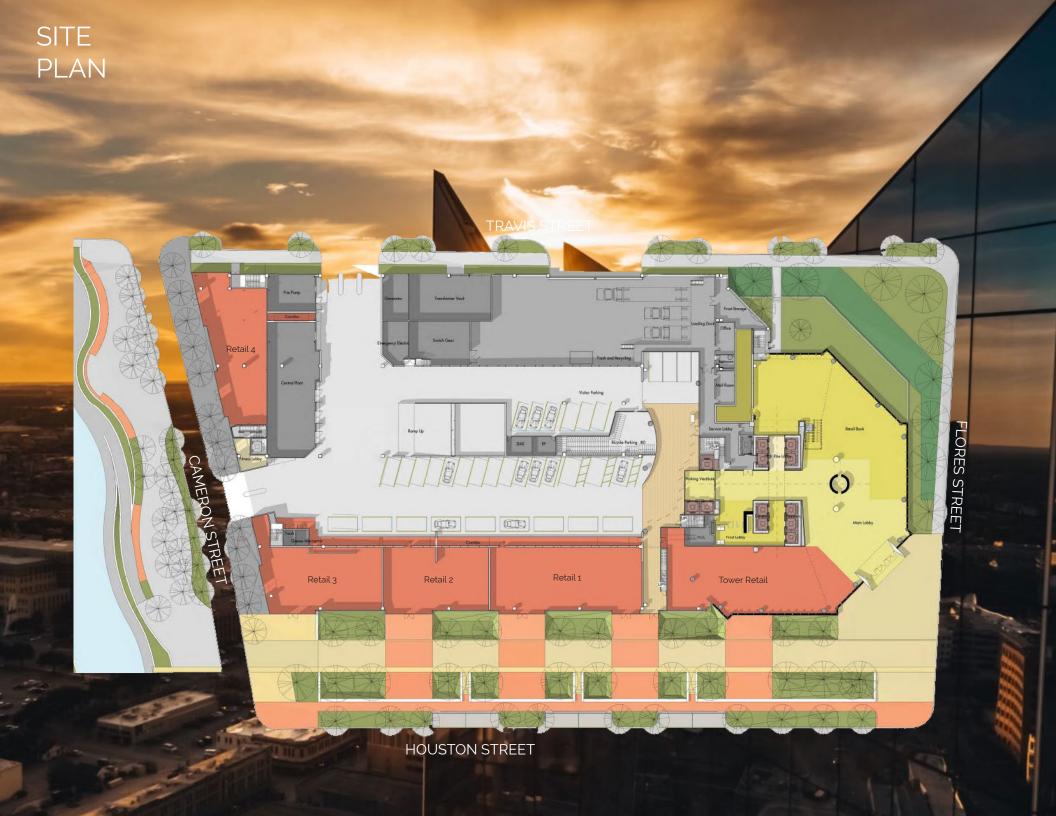

#### **GROUND FLOOR RETAIL**

20,492 RSF

#### SIZE AVAILABLE

- WEST HOUSTON STREET (approximate)
  - Tower Retail 5,433 RSF
  - Retail 1 4,550 RSF
  - Retail 2 3,158 RSF
  - Retail 3 3,712 RSF
- CAMARON STREET (approximate)
  - Retail 4 3,753 RSF