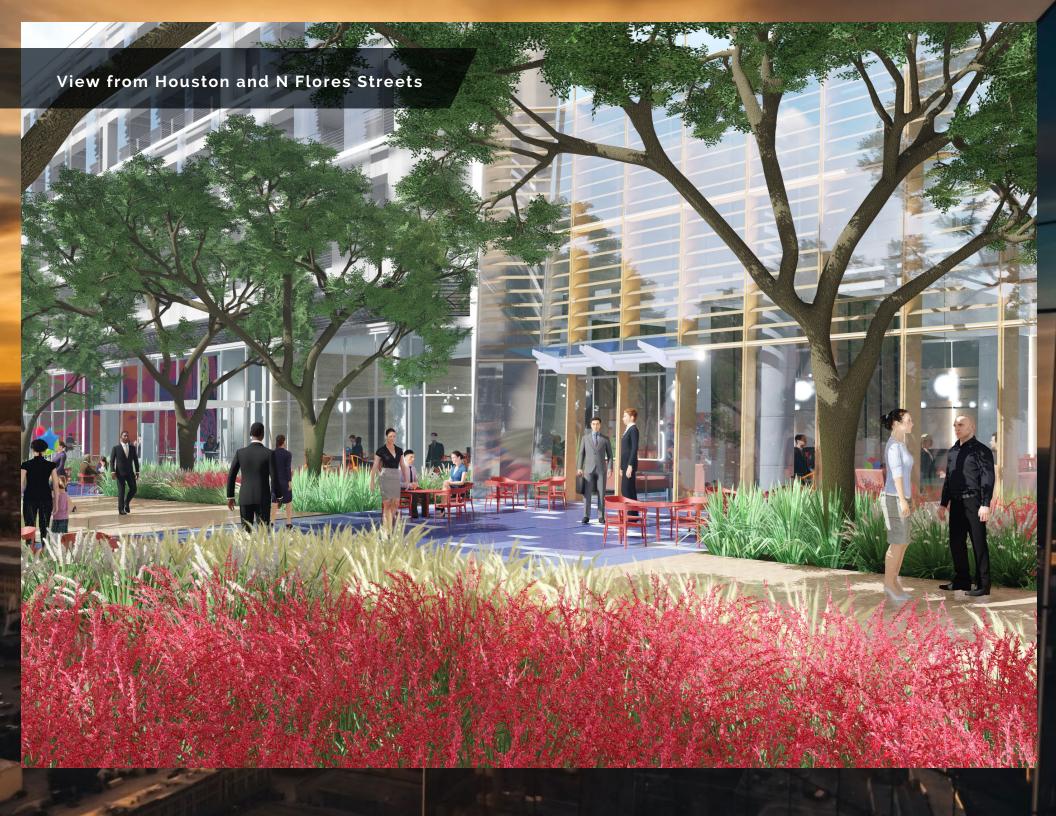

- · Class A++ Office above ground floor retail
- Prime Houston Street location
- ±20,492 sf of retail and restaurants on site
- · Landscaping and park design by prestigious architects, GGN
- Located along the San Pedro Creek, a planned 2-mile linear park
- Retailers will have access to structured parking

#### **GROUND FLOOR RETAIL**

20,492 RSF