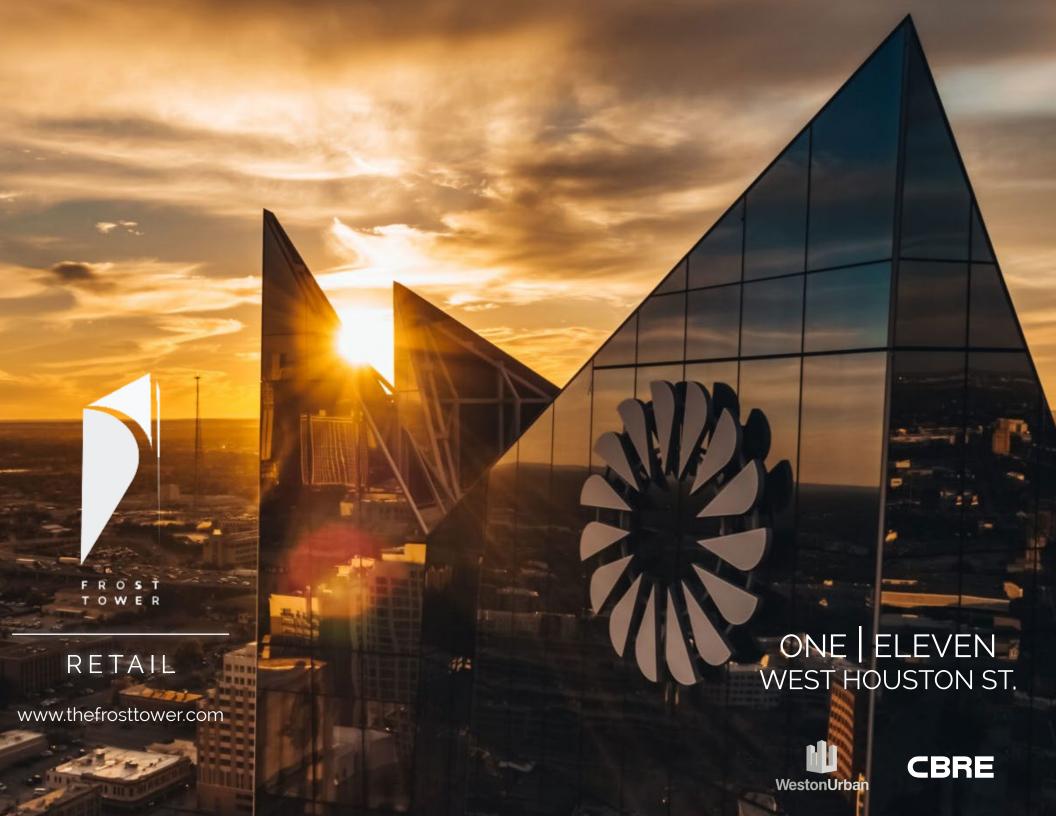

## PROPERTY HIGHLIGHTS

Located at 111 W Houston Street, Frost Tower will soon be an iconic addition to the downtown skyline of San Antonio. Designed by world-renowned Pelli Clarke Pelli Architects, the tower will offer 462,054 sf of Class A++ office and retail space surrounded by beautiful parks and a walkable, urban environment.

- · Class A++ Office above ground floor retail
- Prime Houston Street location
- ±20,492 sf of retail and restaurants on site
- · Landscaping and park design by prestigious architects, GGN
- Located along the San Pedro Creek, a planned 2-mile linear park
- Retailers will have access to structured parking