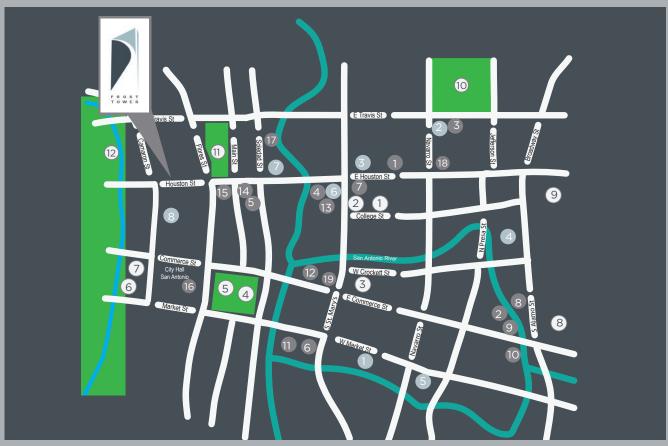

# DOWNTOWN AMENITIES

#### Restaurants

- 1 Bohanan's
- 11 Sushi Zus
- 2 Boudro's
- 12 Bella on th
- 3 Rebelle
- 13 Sip
- 4 Acenar
- 14 Pinch
- 5 Rosella
- 15 Plaza Cluk
- 6 Biga on the Banks 16 Fratellos [
- 7 Starbucks
- 17 Range
- 8 Michelino's
- 18 Panaderia
- 9 Republic of Texas 19 Esquire
- 10 Casa Rio

### Attractions

- 1 Majestic Theatre
- 2 Empire Theatre
- 3 The Aztec Theatre
- 4 Main Plaza
- 5) San Fernando Cathedral
- 6 Public Art San Antonio
- 7) Spanish Governor's Palace
- 8 Rivercenter Mall
- 9 The Alamo
- (10) Travis Park
- 11 New Urban Park
- (12) San Pedro Creek

### Lodging

- The Westin Hotel
- The St. Anthony Hotel
- **Sheraton Gunter**
- Hyatt Regency
- Hotel Contessa
- Valencia
- **Embassy Suites**
- Holiday Inn

© 2019 CBRE, Inc. All rights reserved. This information has been obtained from sources believed reliable, but has not been verified for accuracy or completeness. You should conduct a careful, independent investigation of the property and verify all information. Any reliance on this information is solely at your own risk. CBRE and the CBRE logo are service marks of CBRE, Inc. All other marks displayed on the this document are the property of their respective owners. Use of these images without the express written consent of the owner is prohibited.