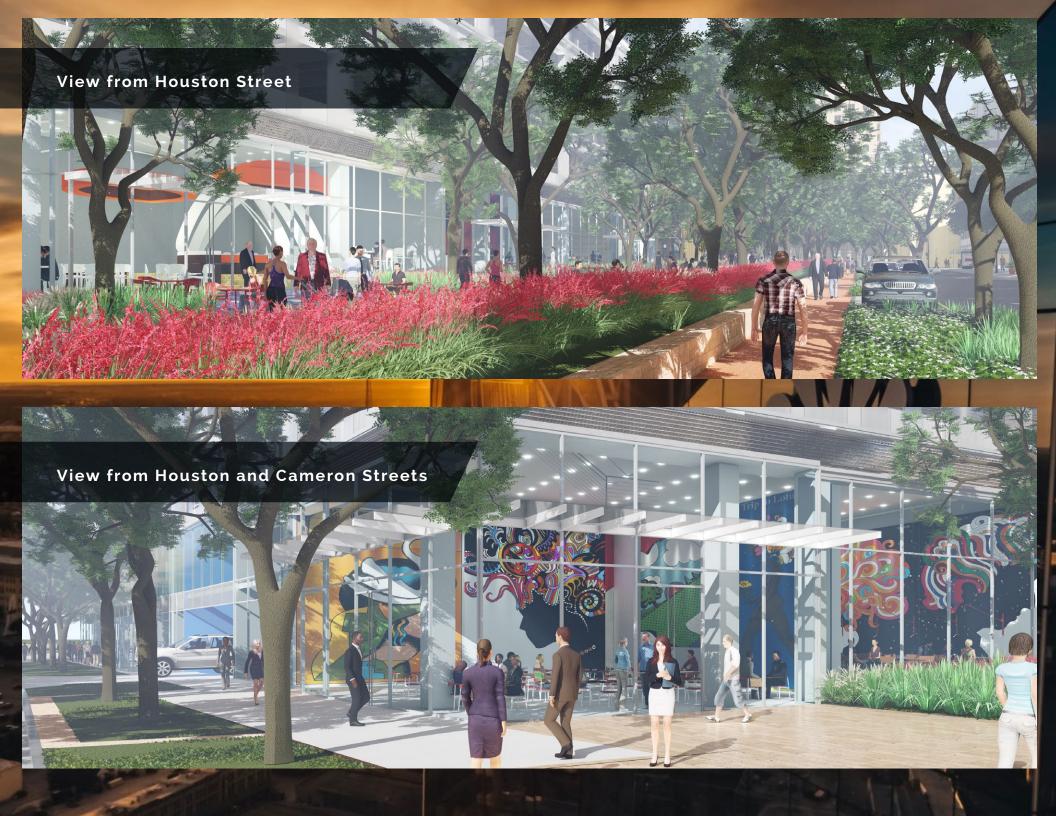

## PROPERTY HIGHLIGHTS

Located at 111 W Houston Street, Frost Tower will soon be an iconic addition to the downtown skyline of San Antonio. Designed by world-renowned Pelli Clarke Pelli Architects, the tower will offer 462,054 sf of Class A++ office and retail space surrounded by beautiful parks and a walkable, urban environment.

- · Class A++ Office above ground floor retail
- Prime Houston Street location
- ±20,492 sf of retail and restaurants on site
- · Landscaping and park design by prestigious architects, GGN
- Located along the San Pedro Creek, a planned 2-mile linear park
- Retailers will have access to structured parking