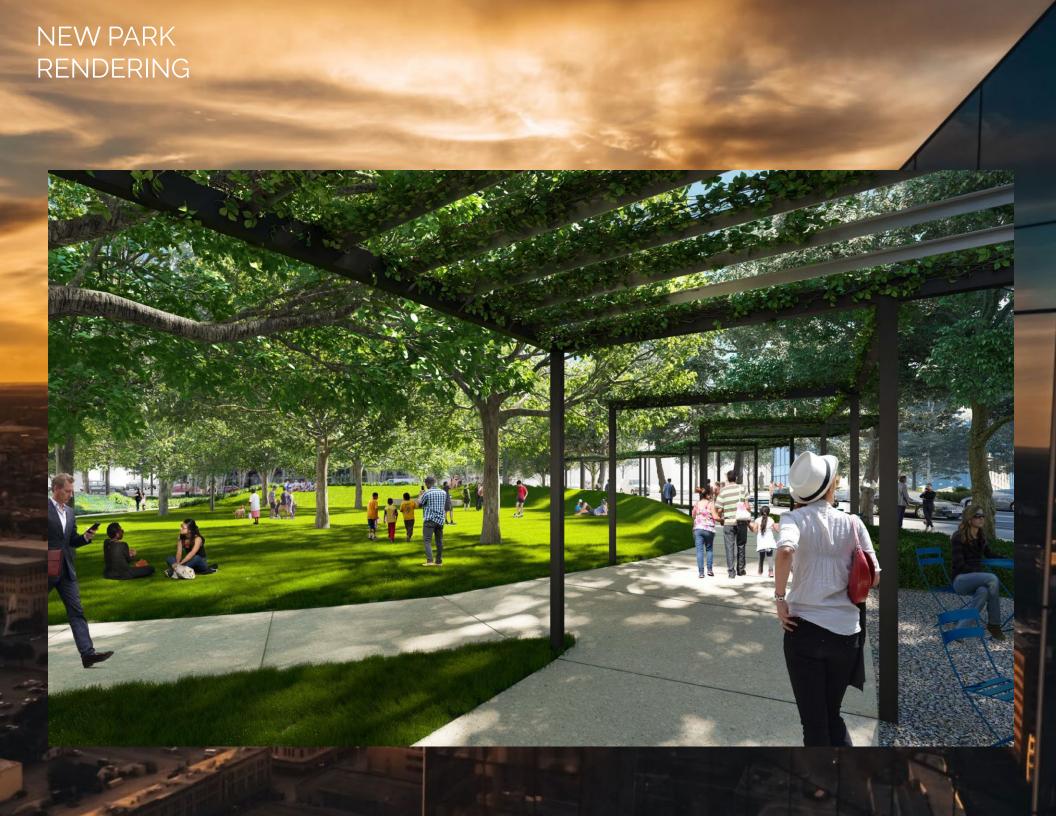

- · Class A++ Office above ground floor retail
- Prime Houston Street location
- ±20,492 sf of retail and restaurants on site
- · Landscaping and park design by prestigious architects, GGN
- Located along the San Pedro Creek, a planned 2-mile linear park
- Retailers will have access to structured parking