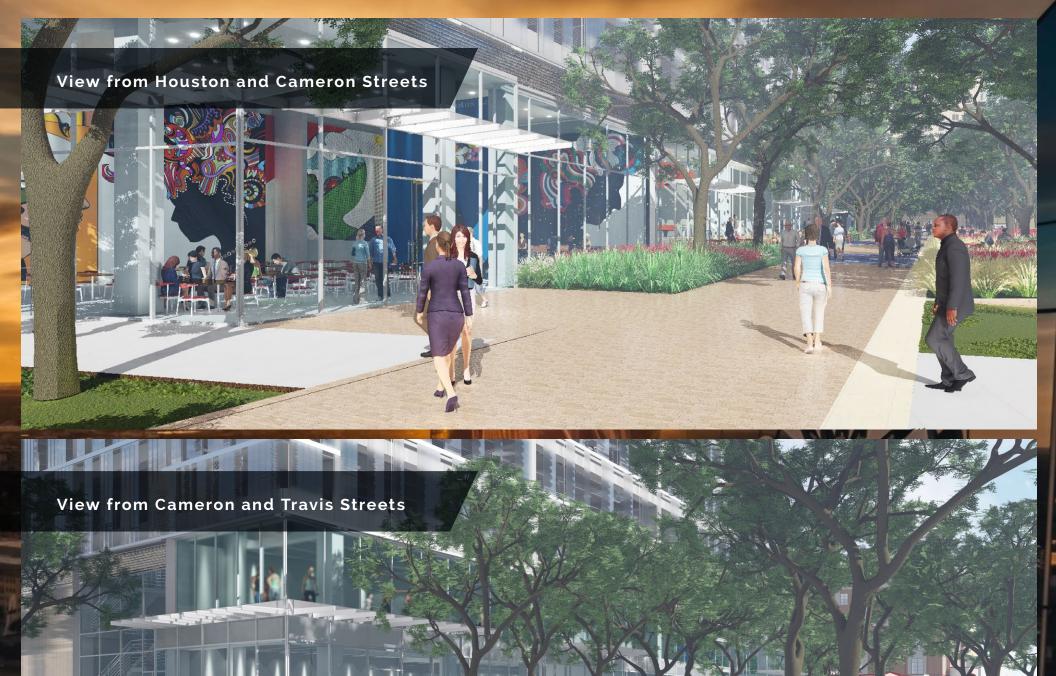

## PROPERTY HIGHLIGHTS

Located at 111 W Houston Street, Frost Tower will soon be an iconic addition to the downtown skyline of San Antonio. Designed by world-renowned Pelli Clarke Pelli Architects, the tower will offer 462,054 sf of Class A++ office and retail space surrounded by beautiful parks and a walkable, urban environment.

- · Class A++ Office above ground floor retail
- Prime Houston Street location
- ±20,492 sf of retail and restaurants on site
- · Landscaping and park design by prestigious architects, GGN
- Located along the San Pedro Creek, a planned 2-mile linear park
- Retailers will have access to structured parking