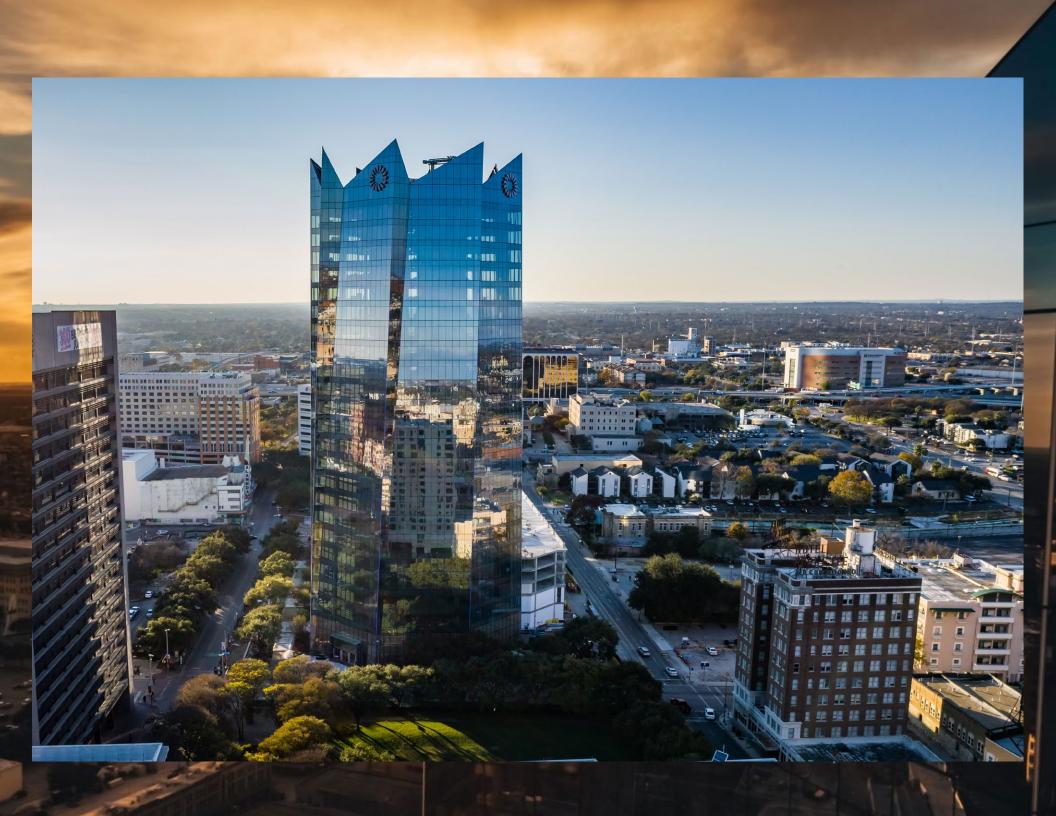

## PROPERTY HIGHLIGHTS

Located at 111 W Houston Street, Frost Tower will soon be an iconic addition to the downtown skyline of San Antonio. Designed by world-renowned Pelli Clarke Pelli Architects, the tower will offer 462,054 sf of Class A++ office and retail space surrounded by beautiful parks and a walkable, urban environment.

#### LOCATION

111 West Houston Street San Antonio, Texas 78205

#### PROJECT SIZE

462,054 RSF (approximate) / 24 Floors

#### **ANCHOR OFFICE TENANT**

Frost Bank Corporate Headquarters