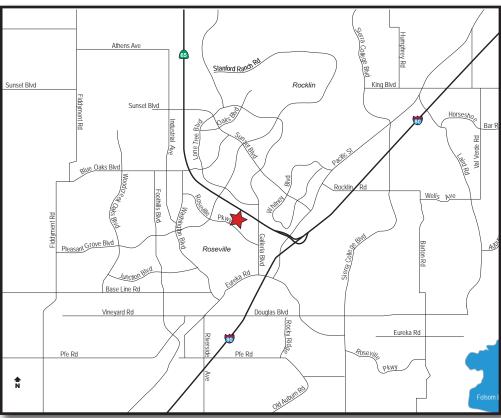

# MEDICAL CONDOMINIUMS FOR SALE Highland Village

HIGHLAND VILLAGE consists of ±12.74 acres located at the southeast corner of Roseville Parkway and Gibson Drive in Roseville, California. The highly visible site is adjacent to Westfield's Galleria of Roseville, Placer County's most upscale, 1.3 million square foot enclosed mall. The site benefits from excellent demographics and is visible to more than 46,000 cars per day. The Roseville/Rocklin submarket is one of the largest in the Sacramento region. Roseville/Rocklin's market has defined commercial real estate's boom, bust, and recovery over the last 10 years.

ATY Dag

www.osbornegroupcre.com

HIGHLAND VILLAGE is located adjacent to Highway 65, a major local artery and connector to Interstate 80. The site is near the Roseville Galleria, The Fountains Lifestyle Center, Rocklin 65 Commerce Center, Blue Oaks Shopping Center, Stanford Ranch Crossings and a wide assortment of services. The location enjoys a high concentration of new retail and shopping amenities within a one mile.

The market caters extremely well to Roseville, Rocklin, Granite Bay and Lincoln communities. Highland Village is located within five miles from the new, state-of-the-art Placer Justice Department and Placer County Superior Court, William Jessup University, Oracle and HP campuses.