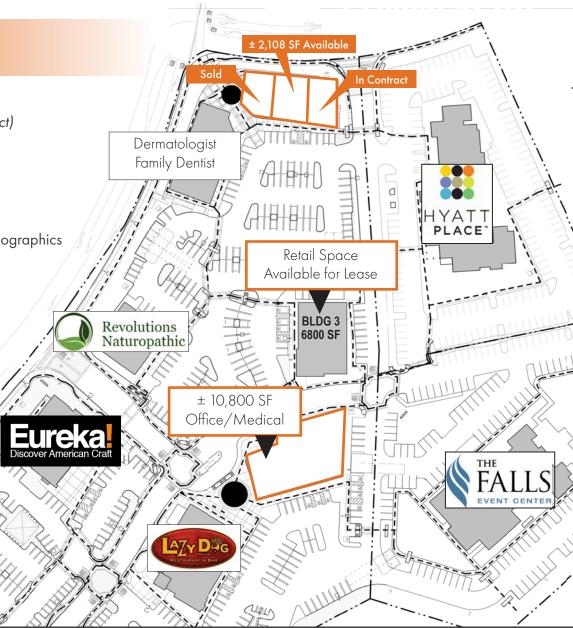

## PROPERTY HIGHLIGHTS

- Office/Medical Condos:
  - 262 Gibson Dr., Condo Unit #103: ± 2,108 SF Available (in contract)
  - Coming 2020: ± 10,800 SF (divisible)
- "Cold Shell" medical or general office
- Located within the Highland Village mixed use office-retail center
- Ideally located in the Roseville/Rocklin Submarket high regional demographics
- Adjacent to Westfield Galleria
- · Coming soon walking bridge linking projects!
- Walking distance to The Fountains Lifestyle Center and Creekside Shopping Center
- Located at hard intersection of Roseville Parkway and Gibson Drive
   more than 46,000 cars per day!
- \$325/SF "Cold Shell"