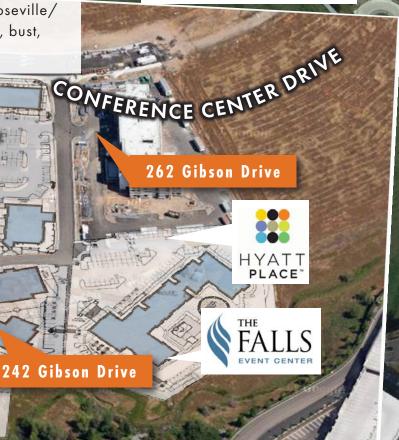

## PROPERTY HIGHLIGHTS

- Office/Medical Condos:
  - 262 Gibson Dr., Condo Unit #103: ± 2,108 SF Available (in contract)
  - Coming 2020: ± 10,800 SF (divisible)
- "Cold Shell" medical or general office
- Located within the Highland Village mixed use office-retail center
- Ideally located in the Roseville/Rocklin Submarket high regional demographics
- Adjacent to Westfield Galleria
- · Coming soon walking bridge linking projects!
- Walking distance to The Fountains Lifestyle Center and Creekside Shopping Center
- Located at hard intersection of Roseville Parkway and Gibson Drive
   more than 46,000 cars per day!
- \$325/SF "Cold Shell"

ATY Dag

www.osbornegroupcre.com

HIGHLAND VILLAGE is located adjacent to Highway 65, a major local artery and connector to Interstate 80. The site is near the Roseville Galleria, The Fountains Lifestyle Center, Rocklin 65 Commerce Center, Blue Oaks Shopping Center, Stanford Ranch Crossings and a wide assortment of services. The location enjoys a high concentration of new retail and shopping amenities within a one mile.