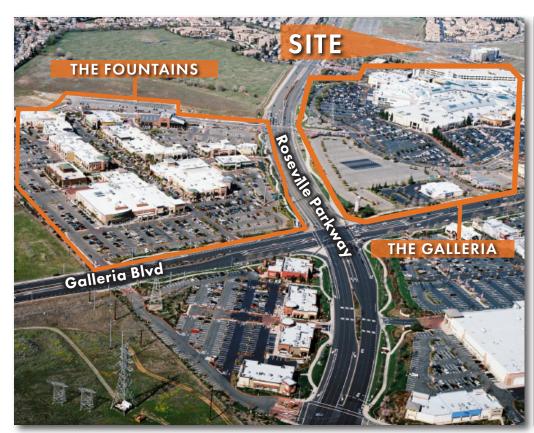

# MEDICAL CONDOMINIUMS FOR SALE Highland Village

HIGHLAND VILLAGE consists of ±12.74 acres located at the southeast corner of Roseville Parkway and Gibson Drive in Roseville, California. The highly visible site is adjacent to Westfield's Galleria of Roseville, Placer County's most upscale, 1.3 million square foot enclosed mall. The site benefits from excellent demographics and is visible to more than 46,000 cars per day. The Roseville/Rocklin submarket is one of the largest in the Sacramento region. Roseville/Rocklin's market has defined commercial real estate's boom, bust, and recovery over the last 10 years.

ATY Dag

www.osbornegroupcre.com

HIGHLAND VILLAGE is located adjacent to Highway 65, a major local artery and connector to Interstate 80. The site is near the Roseville Galleria, The Fountains Lifestyle Center, Rocklin 65 Commerce Center, Blue Oaks Shopping Center, Stanford Ranch Crossings and a wide assortment of services. The location enjoys a high concentration of new retail and shopping amenities within a one mile.