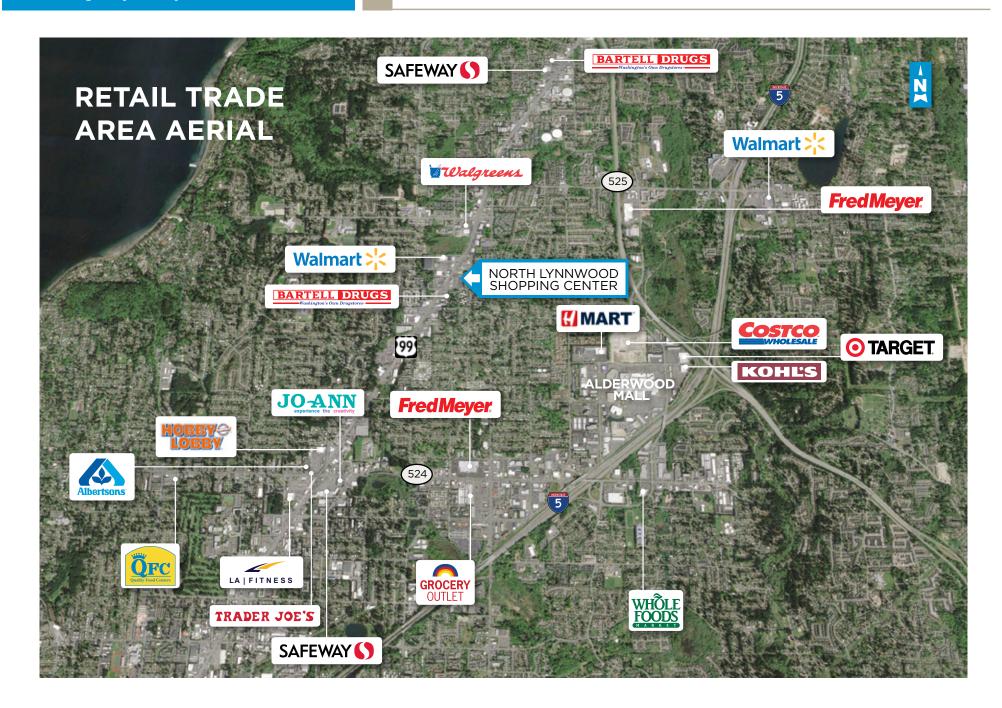

- » QFC and Chase represent 49% of Income Stream 49% of the income stream is represented by these two national credit tenants.
- » Leasing Upside There are two vacant spaces totaling 7,778 SF providing immediate leasing upside. Both vacancies are well located within the center with the 5,512 SF space located in the main QFC building adjacent to Chase, and the 2,266 SF space located in the multi-tenant pad building.
- » Lynnwood Retail Trade Area North Lynnwood Shopping Center benefits from a solid, captive location within a regional retail trade area located 1.5 miles from the 575,704 SF Alderwood Mall. Neighboring retailers located along Highway 99 include Wal-Mart Neighborhood Market, Walgreens, Bartell Drugs, Safeway, Trader Joes, Albertsons, and LA Fitness.
- **» No Debt -** The investment is being offered without an obligation to assume debt allowing investors the ability to take advantage of today's aggressive lending environment.
- **» Low Price/SF -** Due to the low anchor rent and leasing upside the asset will trade at a relatively low price per square foot.
- **» Sustainable Rents -** Current in-place rents are sustainable and backed up by the most recent new and renewed leases.
- **» Solid Demographics -** The current demographic base within a 3-mile radius of the property has a population over 118,000 and an average household income in excess of \$83,000.