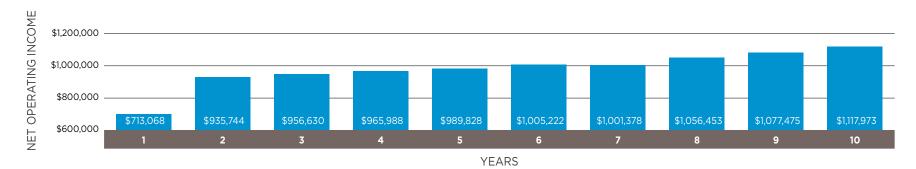

#### INVESTMENT HIGHLIGHTS

- **» QFC (Kroger) Anchor -** The offering is anchored by a high performing QFC providing credit, draw, and stability to the investment.
- » Strong QFC Sales QFC reports strong sales at this location and reflects a positive sales trend since 2013.
- **» QFC Fuel Station -** In 2003, QFC added an eight pump fuel station at North Lynnwood Shopping Center demonstrating their success and commitment to this location. Sales reports for the Fuel Station are strong.
- » Below Market QFC Rent/Low Occupancy Cost QFC's rent of \$7.23/SF/ YR and QFC's Fuel Station rent of \$11.35/SF/YR and strong sales create an overall occupancy cost of 1.71%.
- » Immediate NOI Growth -
  - The NOI is projected to increase approximately 57% over the 10 year hold (31% by year 2 and 48% by year 8).
  - All of the shop tenant leases contain annual rental increases, combined with the leasing upside of the current vacancy and the current below market QFC fuel station rent creates a significant opportunity for increased income.
  - The QFC fuel station rolls to market in 2017.
- » Excellent Highway 99 Location North Lynnwood Shopping Center is located approximately 18 miles north of downtown Seattle at the intersection of Highway 99 and 176th St SW with excellent access and visibility to both thoroughfares. Average daily traffic counts are over 47,000 VPD at the intersection.