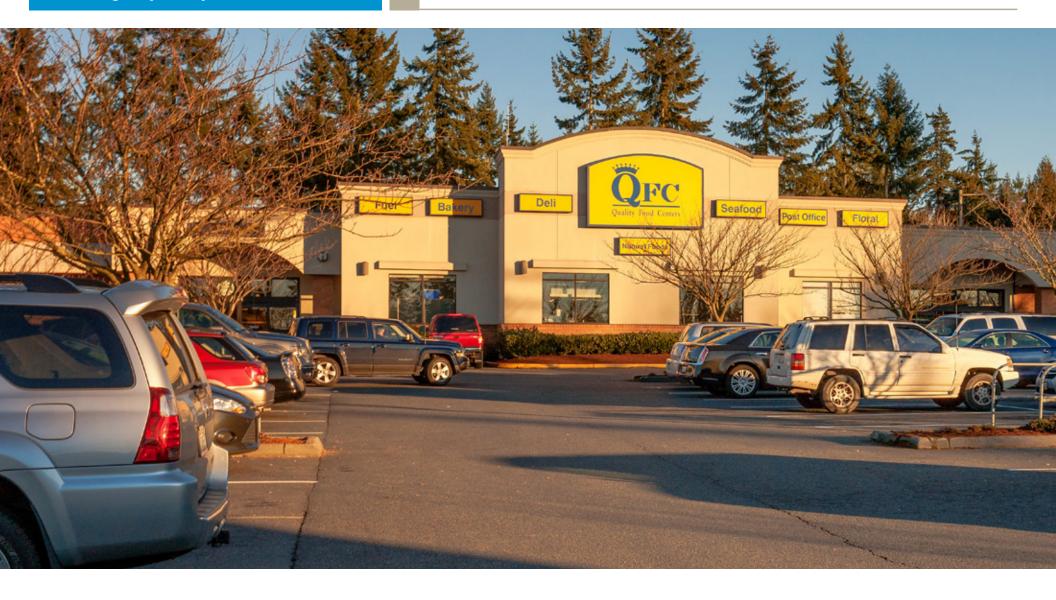

#### INVESTMENT HIGHLIGHTS

- **» QFC (Kroger) Anchor -** The offering is anchored by a high performing QFC providing credit, draw, and stability to the investment.
- » Strong QFC Sales QFC reports strong sales at this location and reflects a positive sales trend since 2013.
- **» QFC Fuel Station -** In 2003, QFC added an eight pump fuel station at North Lynnwood Shopping Center demonstrating their success and commitment to this location. Sales reports for the Fuel Station are strong.
- » Below Market QFC Rent/Low Occupancy Cost QFC's rent of \$7.23/SF/ YR and QFC's Fuel Station rent of \$11.35/SF/YR and strong sales create an overall occupancy cost of 1.71%.
- » Immediate NOI Growth -
  - The NOI is projected to increase approximately 57% over the 10 year hold (31% by year 2 and 48% by year 8).
  - All of the shop tenant leases contain annual rental increases, combined with the leasing upside of the current vacancy and the current below market QFC fuel station rent creates a significant opportunity for increased income.
  - The QFC fuel station rolls to market in 2017.
- » Excellent Highway 99 Location North Lynnwood Shopping Center is located approximately 18 miles north of downtown Seattle at the intersection of Highway 99 and 176th St SW with excellent access and visibility to both thoroughfares. Average daily traffic counts are over 47,000 VPD at the intersection.