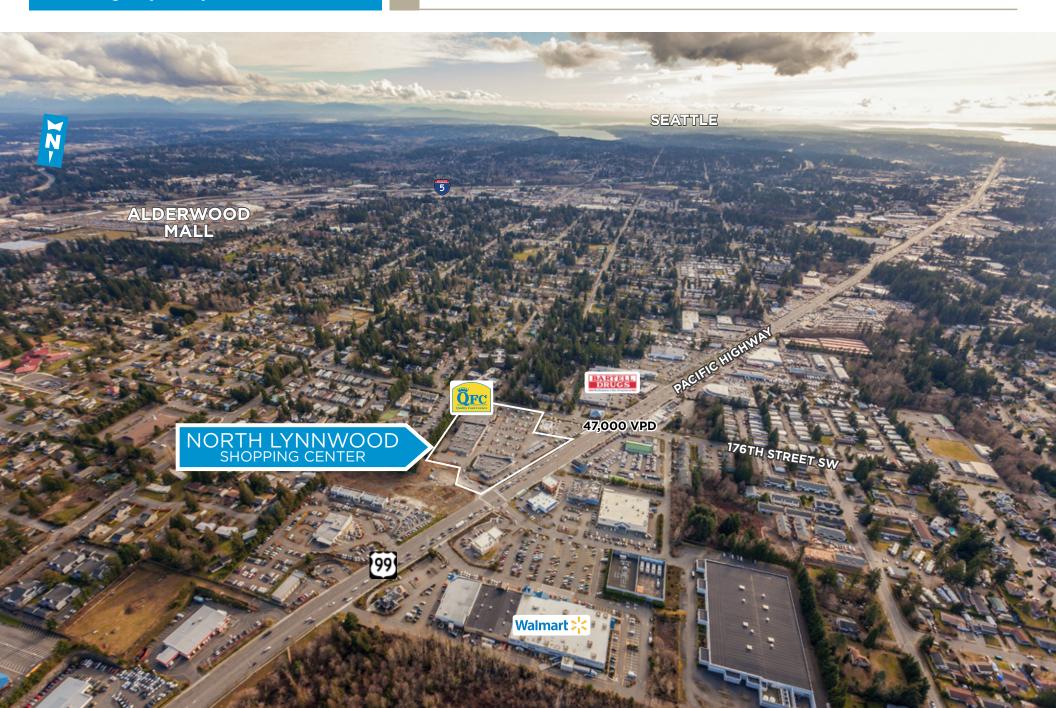

#### INVESTMENT HIGHLIGHTS

- **» QFC (Kroger) Anchor -** The offering is anchored by a high performing QFC providing credit, draw, and stability to the investment.
- » Strong QFC Sales QFC reports strong sales at this location and reflects a positive sales trend since 2013.
- **» QFC Fuel Station -** In 2003, QFC added an eight pump fuel station at North Lynnwood Shopping Center demonstrating their success and commitment to this location. Sales reports for the Fuel Station are strong.
- » Below Market QFC Rent/Low Occupancy Cost QFC's rent of \$7.23/SF/ YR and QFC's Fuel Station rent of \$11.35/SF/YR and strong sales create an overall occupancy cost of 1.71%.
- » Immediate NOI Growth -
  - The NOI is projected to increase approximately 57% over the 10 year hold (31% by year 2 and 48% by year 8).
  - All of the shop tenant leases contain annual rental increases, combined with the leasing upside of the current vacancy and the current below market QFC fuel station rent creates a significant opportunity for increased income.
  - The QFC fuel station rolls to market in 2017.
- » Excellent Highway 99 Location North Lynnwood Shopping Center is located approximately 18 miles north of downtown Seattle at the intersection of Highway 99 and 176th St SW with excellent access and visibility to both thoroughfares. Average daily traffic counts are over 47,000 VPD at the intersection.

- » QFC and Chase represent 49% of Income Stream 49% of the income stream is represented by these two national credit tenants.
- » Leasing Upside There are two vacant spaces totaling 7,778 SF providing immediate leasing upside. Both vacancies are well located within the center with the 5,512 SF space located in the main QFC building adjacent to Chase, and the 2,266 SF space located in the multi-tenant pad building.
- » Lynnwood Retail Trade Area North Lynnwood Shopping Center benefits from a solid, captive location within a regional retail trade area located 1.5 miles from the 575,704 SF Alderwood Mall. Neighboring retailers located along Highway 99 include Wal-Mart Neighborhood Market, Walgreens, Bartell Drugs, Safeway, Trader Joes, Albertsons, and LA Fitness.
- **» No Debt -** The investment is being offered without an obligation to assume debt allowing investors the ability to take advantage of today's aggressive lending environment.
- **» Low Price/SF -** Due to the low anchor rent and leasing upside the asset will trade at a relatively low price per square foot.
- **» Sustainable Rents -** Current in-place rents are sustainable and backed up by the most recent new and renewed leases.
- **» Solid Demographics -** The current demographic base within a 3-mile radius of the property has a population over 118,000 and an average household income in excess of \$83,000.

#### QFC (KROGER) ANCHORED RETAIL INVESTMENT OPPORTUNITY

47,000 VPD

PACIFIC HIGHWAY