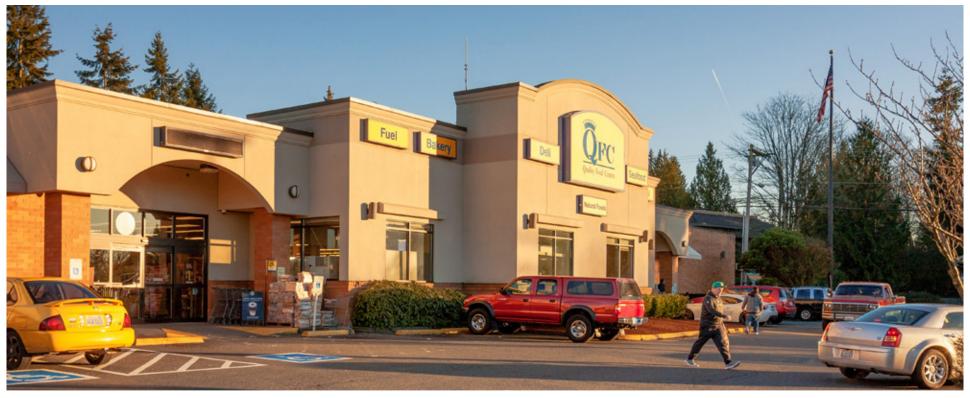

#### INVESTMENT HIGHLIGHTS

- **» QFC (Kroger) Anchor -** The offering is anchored by a high performing QFC providing credit, draw, and stability to the investment.
- » Strong QFC Sales QFC reports strong sales at this location and reflects a positive sales trend since 2013.
- **» QFC Fuel Station -** In 2003, QFC added an eight pump fuel station at North Lynnwood Shopping Center demonstrating their success and commitment to this location. Sales reports for the Fuel Station are strong.
- » Below Market QFC Rent/Low Occupancy Cost QFC's rent of \$7.23/SF/ YR and QFC's Fuel Station rent of \$11.35/SF/YR and strong sales create an overall occupancy cost of 1.71%.
- » Immediate NOI Growth -
  - The NOI is projected to increase approximately 57% over the 10 year hold (31% by year 2 and 48% by year 8).
  - All of the shop tenant leases contain annual rental increases, combined with the leasing upside of the current vacancy and the current below market QFC fuel station rent creates a significant opportunity for increased income.
  - The QFC fuel station rolls to market in 2017.
- » Excellent Highway 99 Location North Lynnwood Shopping Center is located approximately 18 miles north of downtown Seattle at the intersection of Highway 99 and 176th St SW with excellent access and visibility to both thoroughfares. Average daily traffic counts are over 47,000 VPD at the intersection.