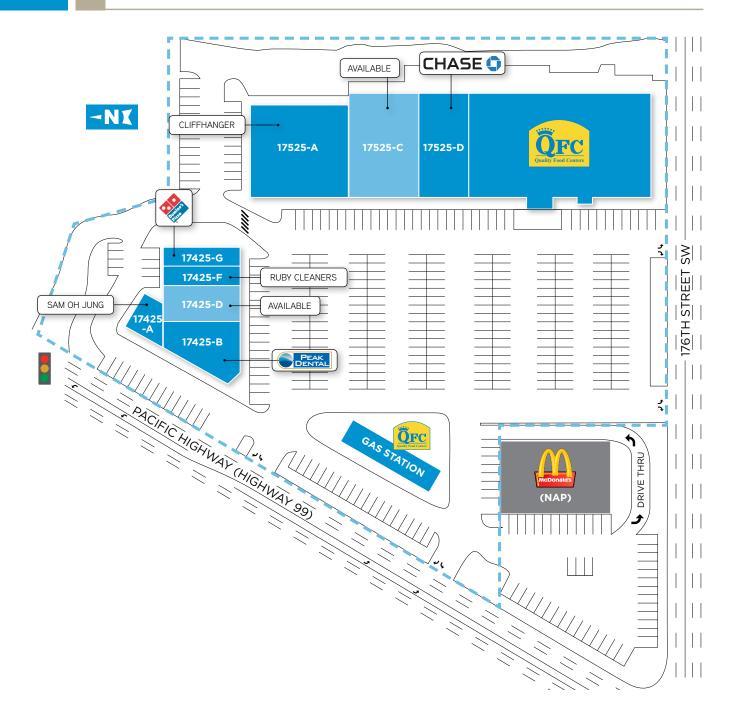

#### SITE PLAN

| SUITE   | TENANT            | SF     |
|---------|-------------------|--------|
| 17525-F | QFC Grocery Store | 27,785 |
| 17525-A | Cliffhanger       | 10,002 |
| 17525-C | Available         | 5,512  |
| 17,429  | QFC Fuel Station  | 4,731  |
| 17525-D | Chase             | 4,500  |
| 17425-B | Peak Dental       | 3,534  |
| 17425-D | Available         | 2,266  |
| 17425-A | Sam Oh Jung       | 2,254  |
| 17425-F | Ruby Cleaners     | 1,554  |
| 17425-G | Dominos Pizza     | 1,508  |
| TOTAL   |                   | 63,646 |