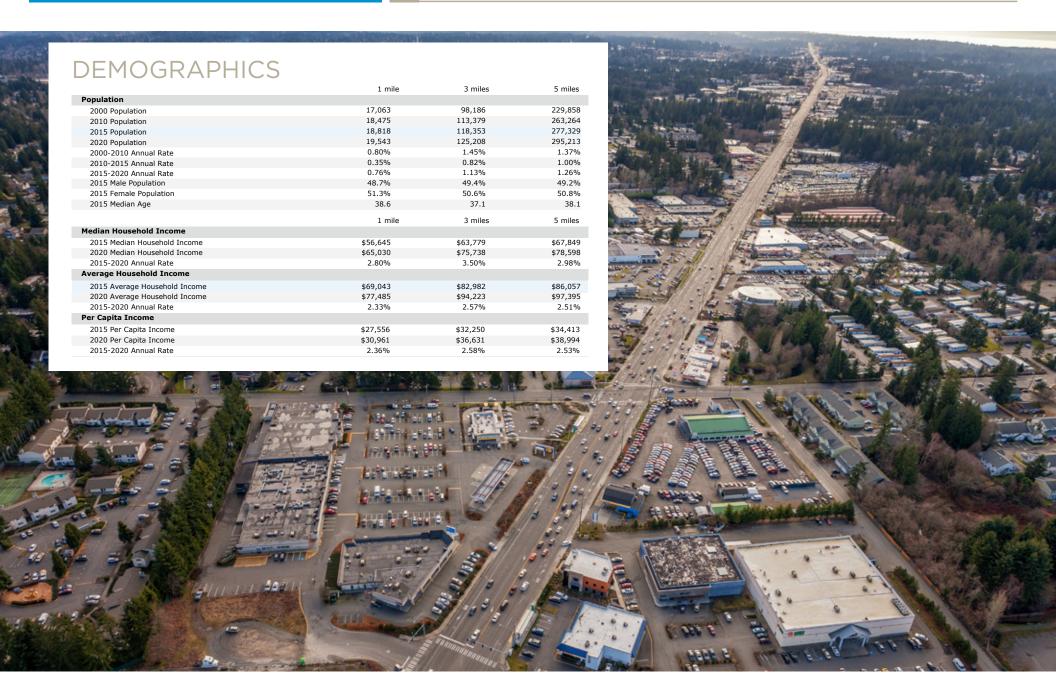

- » QFC and Chase represent 49% of Income Stream 49% of the income stream is represented by these two national credit tenants.
- » Leasing Upside There are two vacant spaces totaling 7,778 SF providing immediate leasing upside. Both vacancies are well located within the center with the 5,512 SF space located in the main QFC building adjacent to Chase, and the 2,266 SF space located in the multi-tenant pad building.
- » Lynnwood Retail Trade Area North Lynnwood Shopping Center benefits from a solid, captive location within a regional retail trade area located 1.5 miles from the 575,704 SF Alderwood Mall. Neighboring retailers located along Highway 99 include Wal-Mart Neighborhood Market, Walgreens, Bartell Drugs, Safeway, Trader Joes, Albertsons, and LA Fitness.
- **» No Debt -** The investment is being offered without an obligation to assume debt allowing investors the ability to take advantage of today's aggressive lending environment.
- **» Low Price/SF -** Due to the low anchor rent and leasing upside the asset will trade at a relatively low price per square foot.
- **» Sustainable Rents -** Current in-place rents are sustainable and backed up by the most recent new and renewed leases.
- **» Solid Demographics -** The current demographic base within a 3-mile radius of the property has a population over 118,000 and an average household income in excess of \$83,000.