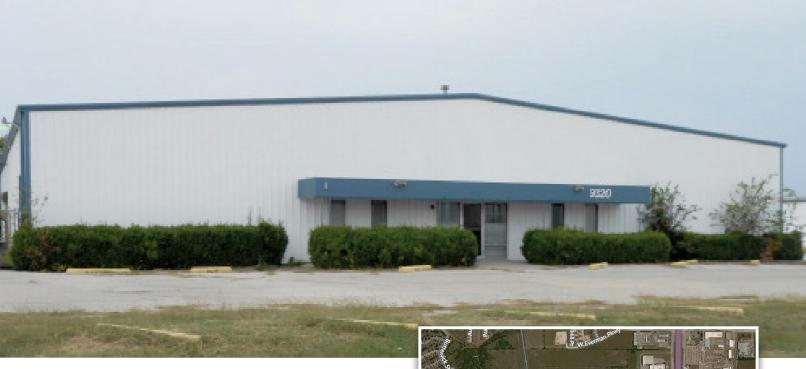

## 42,375 SF FOR LEASE

## 42,375 SF 9320 SOUTHWEST DRIVE

Fort Worth, Texas 76134

### **Property Highlights**

- 42,375 SF light manufacturing facility
- "J" Medium Industrial District City of Fort Worth
- 3,430 square feet of office space
- 4 dock high doors
- 2 grade level door
- Ideal for light manufacturing, warehouse/ distribution
- 18 foot ceiling height at its peak
- Easy access to I-35 South Freeway
- New Roof put on last quarter 2015