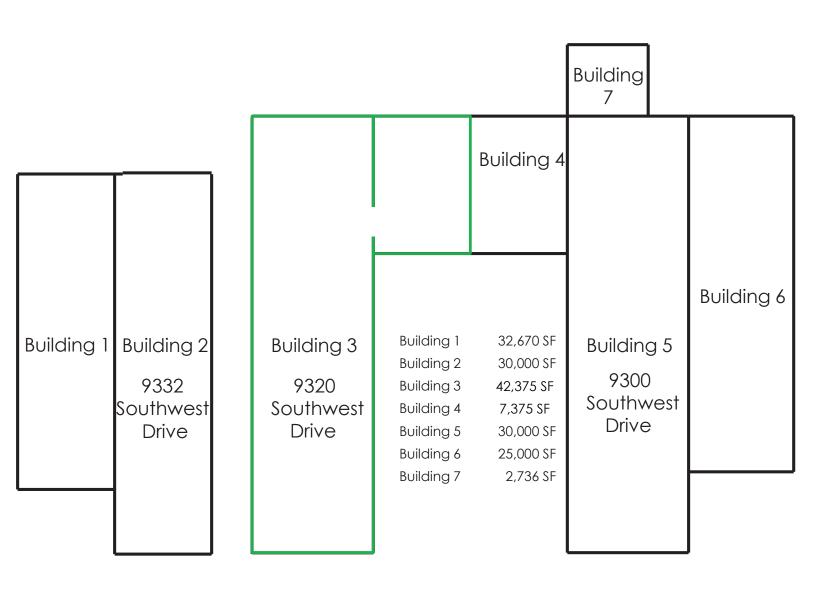

#### SITE PLAN

### **Property Highlights**

- 42,375 SF light manufacturing facility
- "J" Medium Industrial District City of Fort Worth
- 3,430 square feet of office space
- 4 dock high doors
- 2 grade level door
- Ideal for light manufacturing, warehouse/ distribution
- 18 foot ceiling height at its peak
- Easy access to I-35 South Freeway
- New Roof put on last quarter 2015