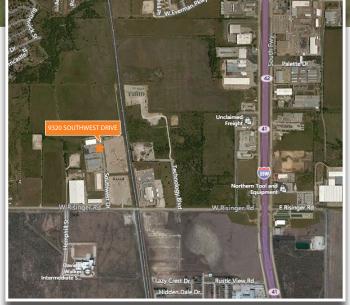

## 42,375 SF FOR LEASE

## 42,375 SF 9320 SOUTHWEST DRIVE

Fort Worth, Texas 76134



### **Property Highlights**

- 42,375 SF light manufacturing facility
- "J" Medium Industrial District City of Fort Worth
- 3,430 square feet of office space
- 4 dock high doors
- 2 grade level door
- Ideal for light manufacturing, warehouse/ distribution
- 18 foot ceiling height at its peak
- Easy access to I-35 South Freeway
- New Roof put on last quarter 2015





#### CONTACT

Chance Olin 817.710.1112 colin@hlfortworth.com Thomas Grafton 817.632.6152 tgrafton@hlfortworth.com

# FOR LEASE

## 42,375 SF 9320 SOUTHWEST DRIVE

Fort Worth, Texas 76134

#### SITE PLAN