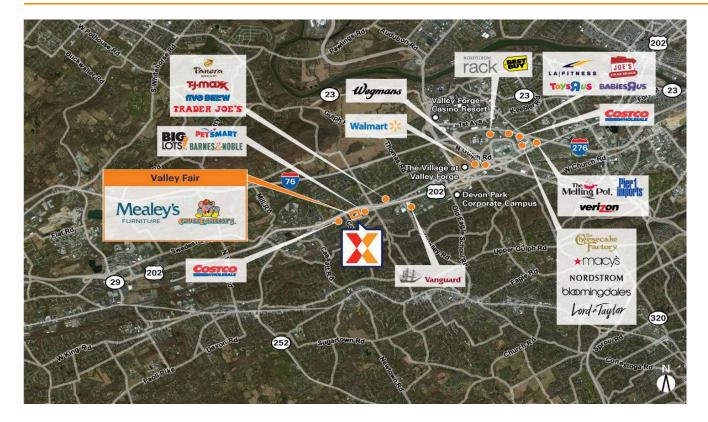

Features 60,000 SF Mealey's Furniture, Chuck E Cheese's and local restaurant McKenzie Brew House

Strong daytime population of 108,000+ within 3 miles

Surrounded by affluent population with an average household income of \$162,000+ within a 3-mile radius

Located less than 2 miles from 2.4MM SF King of Prussia Mall, the largest super-regional mall on the East Coast