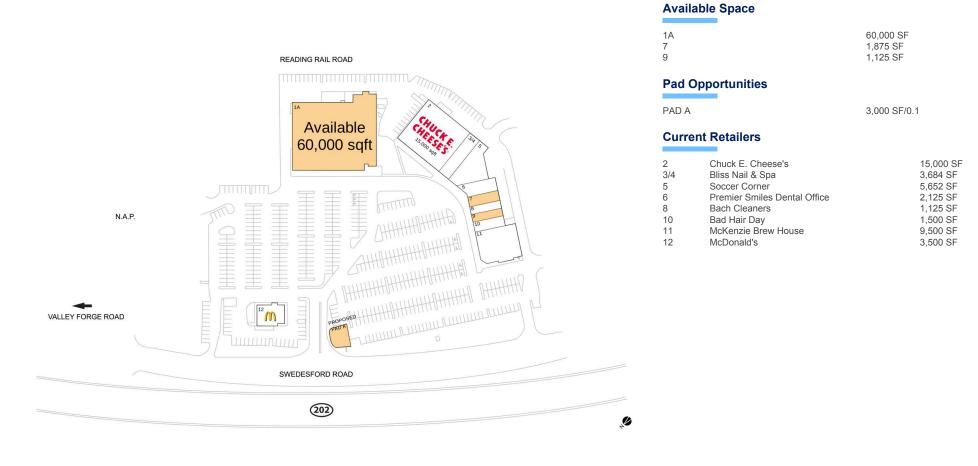

#### Center Size: 105,086 SF

| Demographics | 1 Mile    | 3 Mile    | 5 Mile    |
|--------------|-----------|-----------|-----------|
| ***          | 5,362     | 42,214    | 117,228   |
| <b>A</b>     | 2,362     | 17,799    | 46,450    |
| \$           | \$171,007 | \$162,137 | \$157,121 |

Features 60,000 SF Mealey's Furniture, Chuck E Cheese's and local restaurant McKenzie Brew House

Strong daytime population of 108,000+ within 3 miles

Surrounded by affluent population with an average household income of \$162,000+ within a 3-mile radius