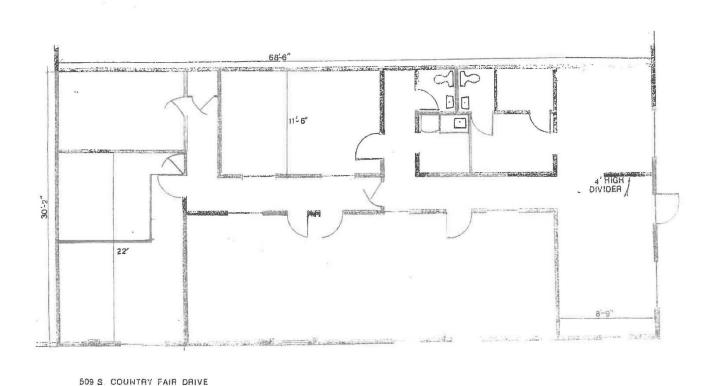

dition with parking spaces directly in front of the entrance and around the south side of the building. The suite has frontage along Country Fair Drive and the windows and a couple skylights allow for plenty of sunlight. A stand-alone sign is available for use in front of this space. Features of the office are reception area, kitchenette, several private offices, large conference room and smaller multi-purpose rooms. Landlord is willing to paint and install new flooring for a qualified tenant. Tenant is responsible for their own snow removal and trash service.



Zach Wetherell 217-403-3374 zw@cbcdr.com





**CBC** Devonshire Realty

201 W. Springfield Ave., 11<sup>th</sup> Fl. Champaign, Illinois 61820 217-352-7712

#### CBCDR.COM

# FOR LEASE \$10.00 / SF / Gross



### **FLOOR PLAN**







FLOOR PLAN



#### **CBC Devonshire Realty**

201 W. Springfield Ave., 11<sup>th</sup> Fl. Champaign, Illinois 61820 217-352-7712