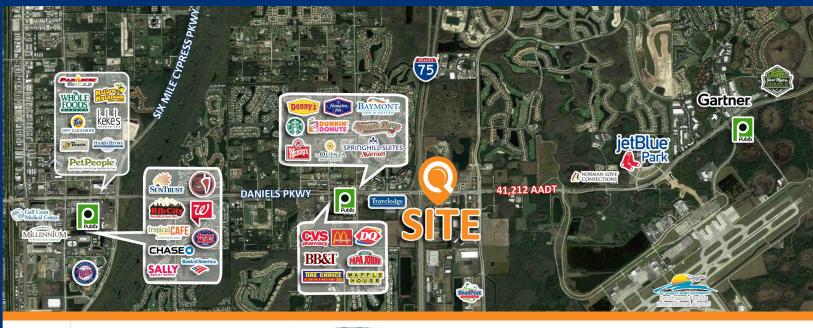

## PROPERTY INFORMATION

| TROTERIT HATORIAN AND AND AND AND AND AND AND AND AND A |               |
|---------------------------------------------------------|---------------|
| Lease Rate:                                             | \$16.00 PSF   |
| CAM Rate:                                               | \$9.14 PSF    |
| Min. Size Available:                                    | 1,832 SF      |
| Max. Size Available:                                    | 6,806 SF      |
| Total RBA:                                              | 25,794 SF     |
| Parking:                                                | 4.41/1,000 SF |
| Daniels Parkway AADT:                                   | 41,212 CPD    |
| I-75 AADT                                               | 106,243 CPD   |

- Convenient access to Daniels Parkway & I-75
- Class-A office building
- First floor unit
- All offices have windows
- 24/7 access

| <b>DEMOGRAPHICS</b>     | 1-MILE    | 3-MILES  | 5-MILES  |
|-------------------------|-----------|----------|----------|
| <b>Total Population</b> | 661       | 25,803   | 83,368   |
| 2025 Increase           | 1.8%      | 1.7%     | 1.6%     |
| Avg HH Income           | \$133,417 | \$95,573 | \$86,471 |
| # Households            | 305       | 12,251   | 36,671   |
| # Employees             | 3,010     | 11,879   | 52,584   |