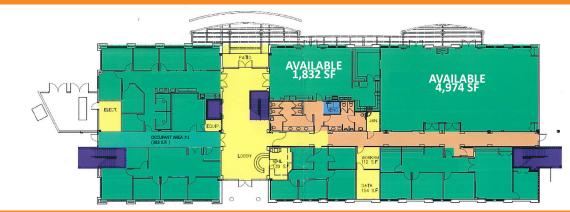

10070 DANIELS INTERSTATE CT. FORT MYERS, FL 33913

**OFFICE** 

**FOR LEASE** 

1,832-6,806 SF

## PROPERTY INFORMATION

| TROTERIT HATORIAN AND AND AND AND AND AND AND AND AND A |               |
|---------------------------------------------------------|---------------|
| Lease Rate:                                             | \$16.00 PSF   |
| CAM Rate:                                               | \$9.14 PSF    |
| Min. Size Available:                                    | 1,832 SF      |
| Max. Size Available:                                    | 6,806 SF      |
| Total RBA:                                              | 25,794 SF     |
| Parking:                                                | 4.41/1,000 SF |
| Daniels Parkway AADT:                                   | 41,212 CPD    |
| I-75 AADT                                               | 106,243 CPD   |