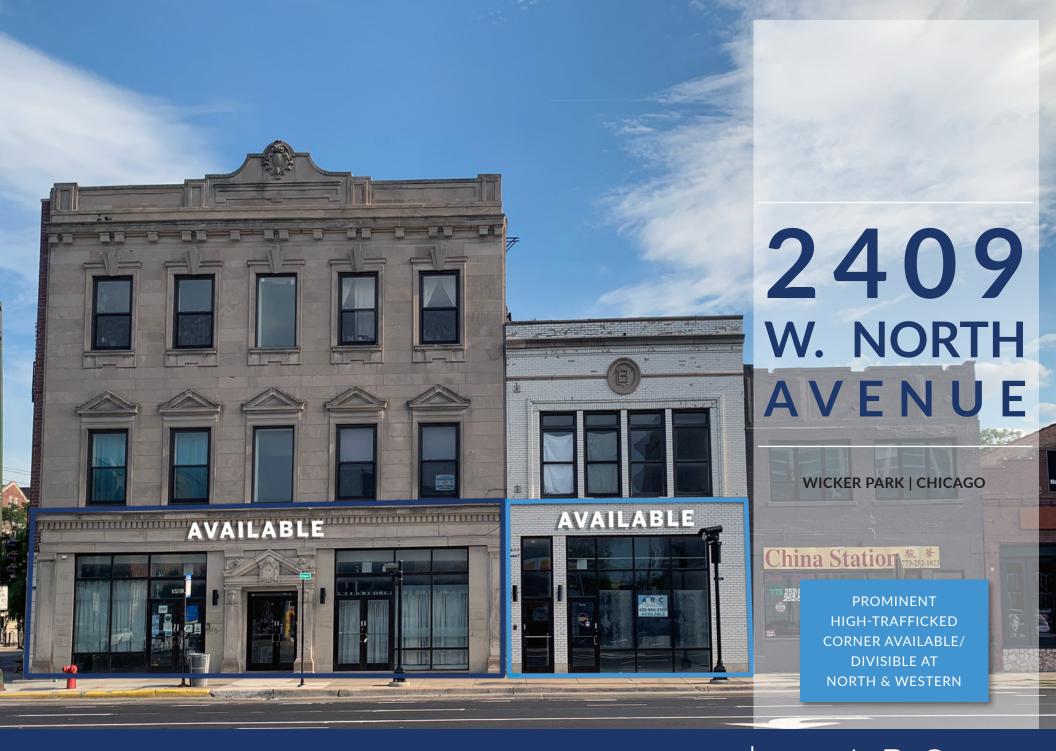

### PROMINENT/HIGH-TRAFFICKED CORNER AVAILABLE/DIVISIBLE AT NORTH & WESTERN

# **2401-09 W. NORTH AVENUE**

Wicker Park | Chicago

#### **SPACE AVAILABLE**

Tenant A:  $\pm 6,000$  SF Tenant B:  $\pm 3,000$  SF Total:  $\pm 9,000$  SF

#### SITE SUMMARY

- Second Generation nail salon and spa
- Located in Wicker Park on North Avenue, west of the Damen / North / Milwaukee intersection
- Open floor plan with private office spaces
- High Visibility Signage with windows lining North Ave
- 24,100 cars daily at the intersection of North & Western Avenue
- Dense surrounding residential population
- This area is home to some of the hottest dining and retail destinations in Chicago, notably Piece Brewery, Big Star Taco, LoKaL, Furious Spoon, Small Cheval, Paradise Park, Shinola, Urban Outfitters, Akira, lululemon, and the recently opened boutique hotel, The Robey.