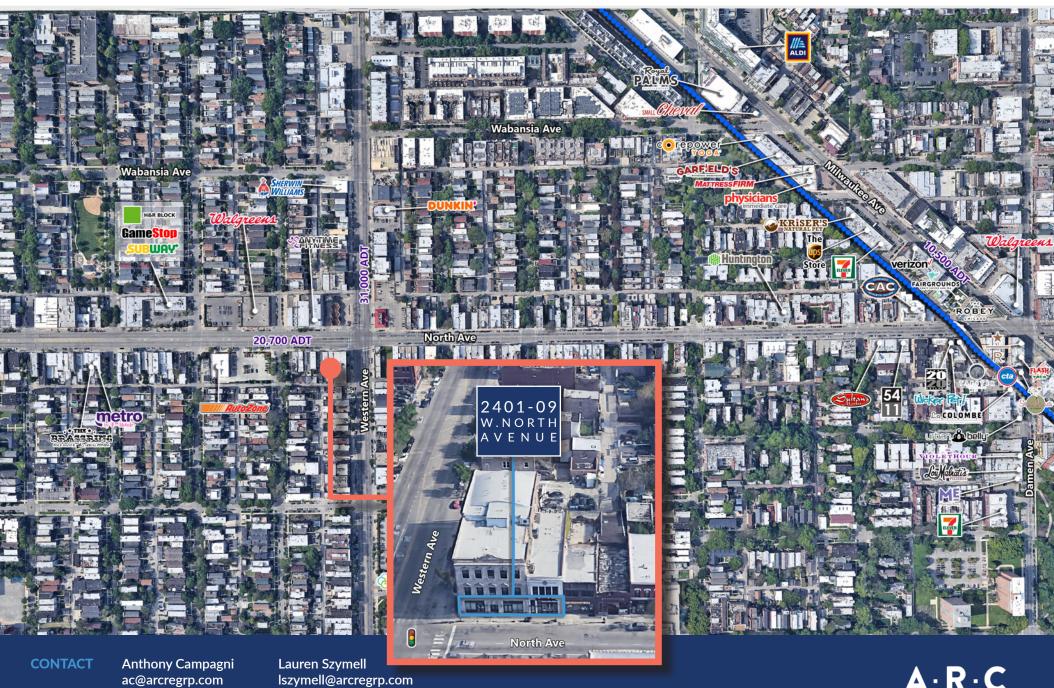

#### SITE SUMMARY

- Second Generation nail salon and spa
- Located in Wicker Park on North Avenue, west of the Damen / North / Milwaukee intersection
- Open floor plan with private office spaces
- High Visibility Signage with windows lining North Ave
- 24,100 cars daily at the intersection of North & Western Avenue
- Dense surrounding residential population
- This area is home to some of the hottest dining and retail destinations in Chicago, notably Piece Brewery, Big Star Taco, LoKaL, Furious Spoon, Small Cheval, Paradise Park, Shinola, Urban Outfitters, Akira, lululemon, and the recently opened boutique hotel, The Robey.

| TOTAL POPULATION   | 19,548    | ½ Mile |
|--------------------|-----------|--------|
|                    | 73,642    | 1 Mile |
|                    | 235,603   | 2 Mile |
| AVERAGE HH INCOME  | \$100,084 | ½ Mile |
|                    | \$92,061  | 1 Mile |
|                    | \$89,951  | 2 Mile |
|                    |           |        |
| DAYTIME POPULATION | 5,222     | ½ Mile |
|                    | 19,047    | 1 Mile |
|                    | 74,691    | 2 Mile |