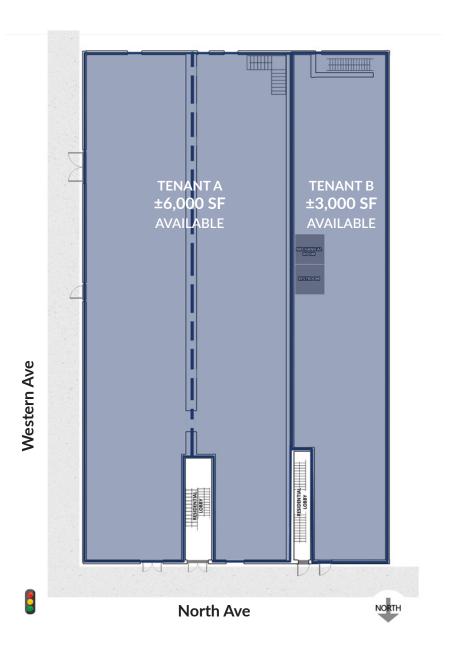

#### **SPACE AVAILABLE**

Tenant A:  $\pm 6,000$  SF Tenant B:  $\pm 3,000$  SF Total:  $\pm 9,000$  SF

#### SITE SUMMARY

- Second Generation nail salon and spa
- Located in Wicker Park on North Avenue, west of the Damen / North / Milwaukee intersection
- Open floor plan with private office spaces
- High Visibility Signage with windows lining North Ave
- 24,100 cars daily at the intersection of North & Western Avenue
- Dense surrounding residential population
- This area is home to some of the hottest dining and retail destinations in Chicago, notably Piece Brewery, Big Star Taco, LoKaL, Furious Spoon, Small Cheval, Paradise Park, Shinola, Urban Outfitters, Akira, lululemon, and the recently opened boutique hotel, The Robey.