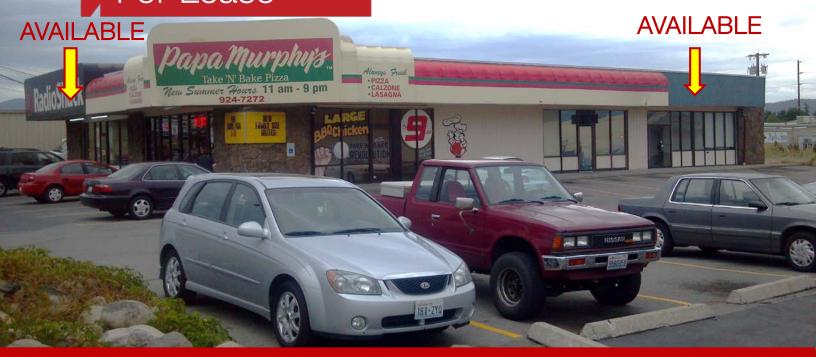

## **Property Features:**

Space Available:

13516 E. Sprague: 2,000 SF ±

Former Radio Shack

Lease Rate: \$11.99/SF NNN

13510 E. Sprague Ave: 2,740 SF  $\pm$ Lease Rate: \$6.77/SF NNN

Lot Size: 1.79 Acres +

Year Build: 1977

Corner lot on Sprague Avenue and Blake

Great exposure on Sprague Avenue.

Neighboring tenants include, Papa Murphy's Pizza, Shopko, Target, Planet Fitness, Safeway, etc.

For More Information, Contact: