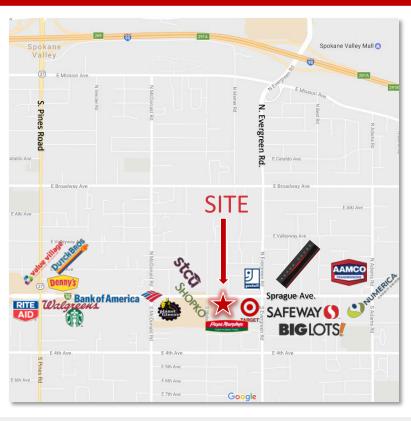

Corner lot on Sprague Avenue and Blake

Great exposure on Sprague Avenue.

Neighboring tenants include, Papa Murphy's Pizza, Shopko, Target, Planet Fitness, Safeway, etc.

For More Information, Contact: