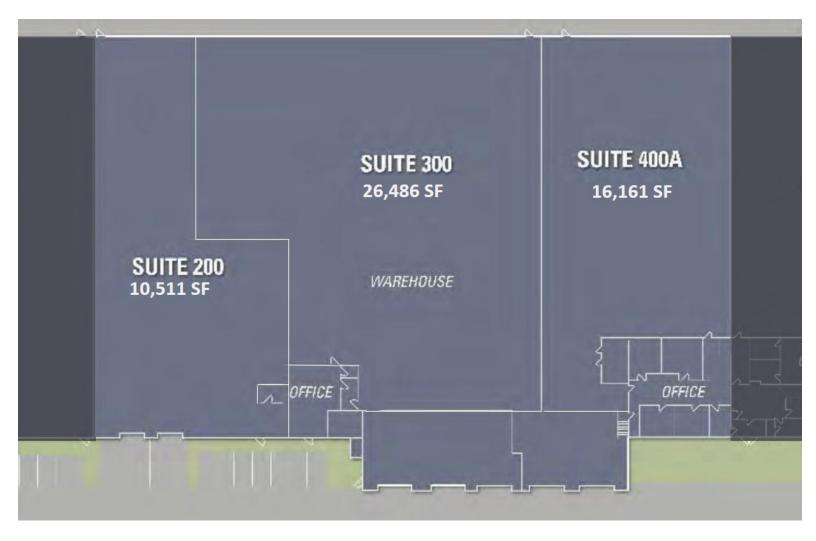

### Floor plan

## **Property Information**

| TOTAL SIZE           | 112,000+/- SF on 5.53 acres                                                                                                                                                                                                                                                                              |
|----------------------|----------------------------------------------------------------------------------------------------------------------------------------------------------------------------------------------------------------------------------------------------------------------------------------------------------|
| BUILDING DETAILS     | Single story, built in the late 1970's with ample loading.<br>Approximately 50% is air conditioned. Newly paved.                                                                                                                                                                                         |
| AVAILABILITY DETAILS | <ul> <li>53,158 SF available, divisible to three units. Temperature controlled.</li> <li>200: 10,511 SF, two (2) tailgates (8' x 10').</li> <li>300: 26,486 SF, 800+/- SF office area, four (4) tailgates.</li> <li>400A: 16,161SF, 1,584 SF office, three (3) tailgates, one (1) van height.</li> </ul> |
| LIGHTING             | Т8                                                                                                                                                                                                                                                                                                       |
| CEILING HEIGHT       | 17'- 17'6" clear                                                                                                                                                                                                                                                                                         |
| COLUMN SPACING       | 40' x 45'                                                                                                                                                                                                                                                                                                |
| POWER                | <b>200</b> : 400 amp, 208/120V, three-phase, four wire<br><b>300</b> : Two (2) 400 amp, 208/120V, three-phase, four wire<br><b>400A</b> : Three (3) 200 amp, 208/120V, three-phase, four wire                                                                                                            |
| ZONING               | Industrial (I-R)                                                                                                                                                                                                                                                                                         |
| SPRINKLER            | Wet sprinkler system                                                                                                                                                                                                                                                                                     |