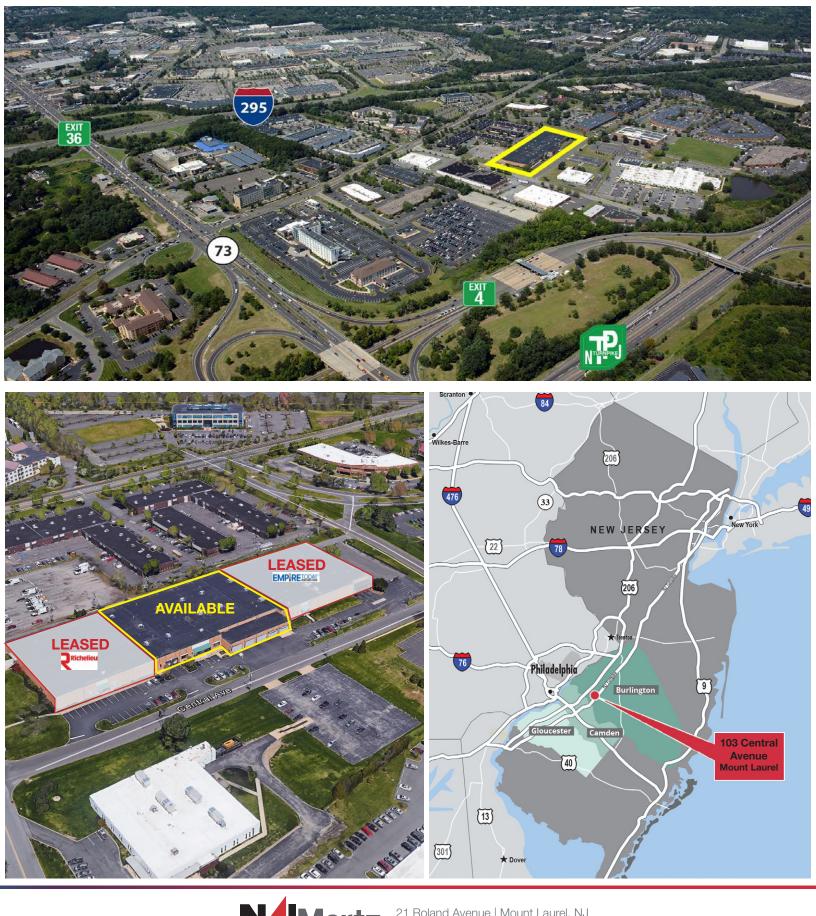

#### Location

Located at interchange 4 of the New Jersey Turnpike and Exit 36 of I-295 (north & south). Just off Route 73 (east & west) and minutes from all area bridges to Philadelphia.