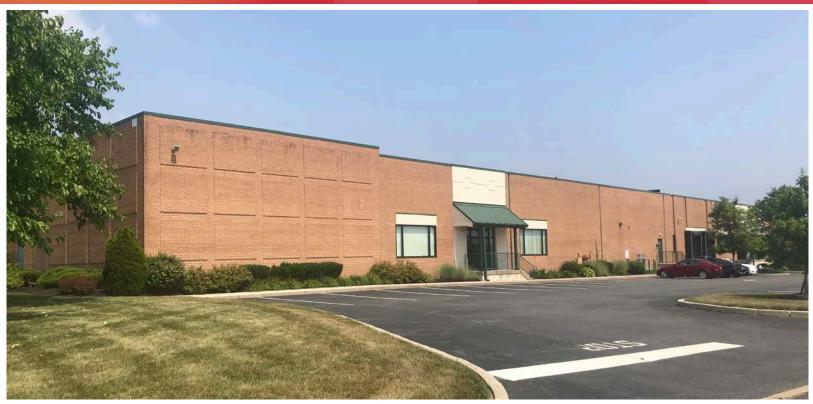

# UP TO 53,000 SF AVAILABLE FOR LEASE **103 Central Avenue | East Gate Business Center** Mount Laurel, Burlington County, New Jersey

TEMPERATURE CONTROLLED

## **Property Information**

| TOTAL SIZE           | 112,000+/- SF on 5.53 acres                                                                                                                                                                                                                                                                              |
|----------------------|----------------------------------------------------------------------------------------------------------------------------------------------------------------------------------------------------------------------------------------------------------------------------------------------------------|
| BUILDING DETAILS     | Single story, built in the late 1970's with ample loading.<br>Approximately 50% is air conditioned. Newly paved.                                                                                                                                                                                         |
| AVAILABILITY DETAILS | <ul> <li>53,158 SF available, divisible to three units. Temperature controlled.</li> <li>200: 10,511 SF, two (2) tailgates (8' x 10').</li> <li>300: 26,486 SF, 800+/- SF office area, four (4) tailgates.</li> <li>400A: 16,161SF, 1,584 SF office, three (3) tailgates, one (1) van height.</li> </ul> |
| LIGHTING             | Т8                                                                                                                                                                                                                                                                                                       |
| CEILING HEIGHT       | 17'- 17'6" clear                                                                                                                                                                                                                                                                                         |
| COLUMN SPACING       | 40' x 45'                                                                                                                                                                                                                                                                                                |
| POWER                | <b>200</b> : 400 amp, 208/120V, three-phase, four wire<br><b>300</b> : Two (2) 400 amp, 208/120V, three-phase, four wire<br><b>400A</b> : Three (3) 200 amp, 208/120V, three-phase, four wire                                                                                                            |
| ZONING               | Industrial (I-R)                                                                                                                                                                                                                                                                                         |
| SPRINKLER            | Wet sprinkler system                                                                                                                                                                                                                                                                                     |