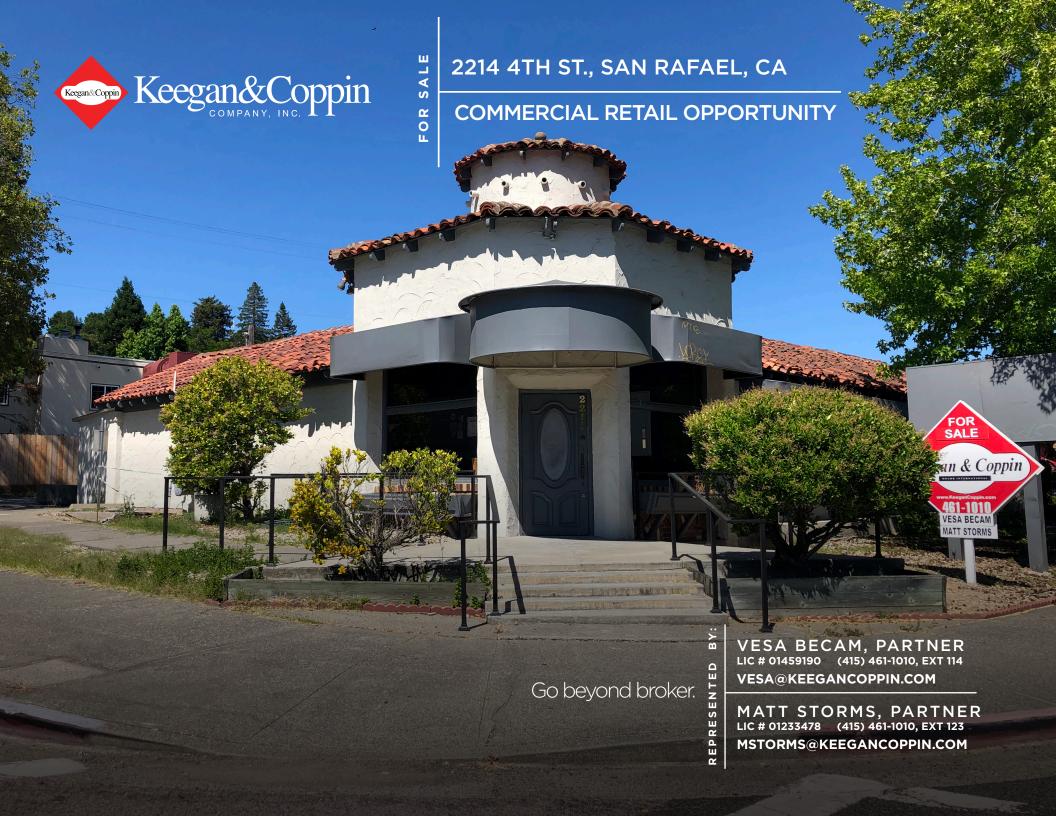

2214 4TH STREET SAN RAFAEL, CA

# RETAIL / RESTAURANT OPPORTUNITY

### **DESCRIPTION OF AREA**

Downtown San Rafael location offers immediate access to well-paying jobs, restaurants, cultural amenities and entertainment. A short walk to the San Rafael Transit Center and SMART Train provides an easy commute to San Francisco as well as Sonoma County. Near world-renowned Open Space Preserves of Mount Tamalpais, Stinson Beach and China Camp State Park, this central location has much to offer. 2214 Fourth is located on the "Miracle Mile", in the West End of San Rafael, The neighborhood spans both sides of Fourth Street, connecting San Rafael to San Anselmo, and constitutes a hub of thriving community-serving businesses.