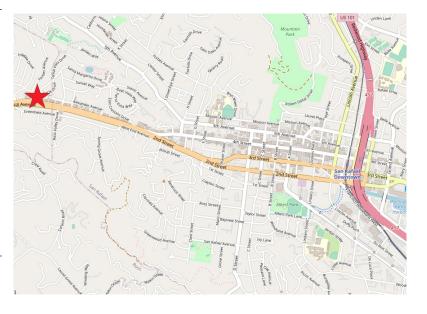

### **DESCRIPTION OF AREA**

Downtown San Rafael location offers immediate access to well-paying jobs, restaurants, cultural amenities and entertainment. A short walk to the San Rafael Transit Center and SMART Train provides an easy commute to San Francisco as well as Sonoma County. Near world-renowned Open Space Preserves of Mount Tamalpais, Stinson Beach and China Camp State Park, this central location has much to offer. 2214 Fourth is located on the "Miracle Mile", in the West End of San Rafael, The neighborhood spans both sides of Fourth Street, connecting San Rafael to San Anselmo, and constitutes a hub of thriving community-serving businesses.