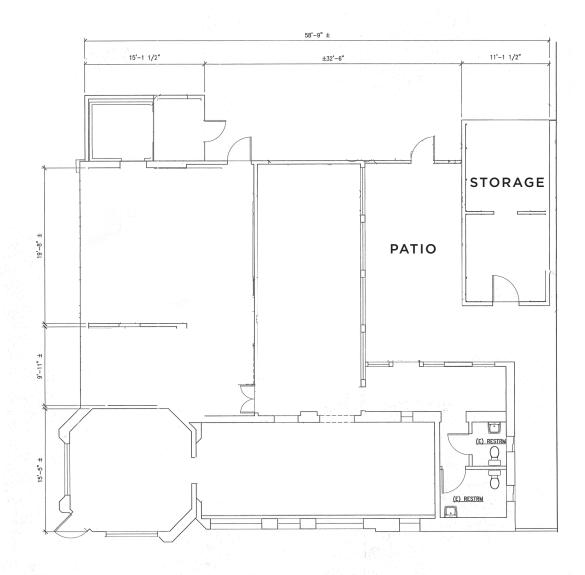

## PROPERTY INFORMATION

#### **LEASE TERMS**

Sale Price

\$840,000

**Building Size** 

2,166+/- sq ft

**Lot Size** 

7,500+/- sq ft

APN: