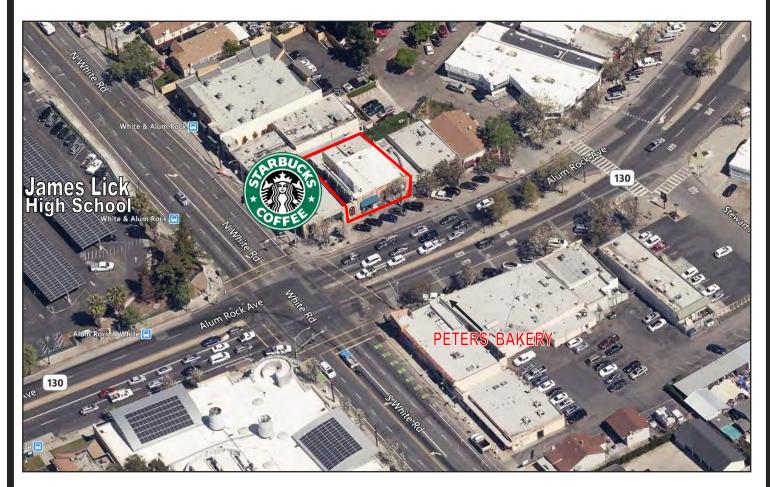

3109-3111 Alum Rock Ave. San Jose, CA 95127

## "Alum Rock Village" Retail/Office Space For Lease

**PROPERTY INFORMATION** 

- 2,174± SF Retail/Office Space
- Rare Vacancy
- Major Retail Surrounding, Including Starbucks & Metro PC
- Near Alum Rock & White Rd. with 25,000+ ADT through intersection
- Contact Agent for Pricing