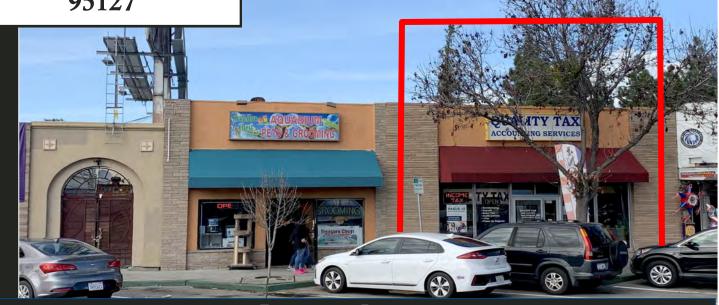

3109-3111 Alum Rock Ave. San Jose, CA 95127

## "Alum Rock Village" Retail/Office Space For Lease

**PROPERTY INFORMATION** 

- 2,174± SF Retail/Office Space
- Rare Vacancy
- Major Retail Surrounding, Including Starbucks & Metro PC
- Near Alum Rock & White Rd. with 25,000+ ADT through intersection
- Contact Agent for Pricing