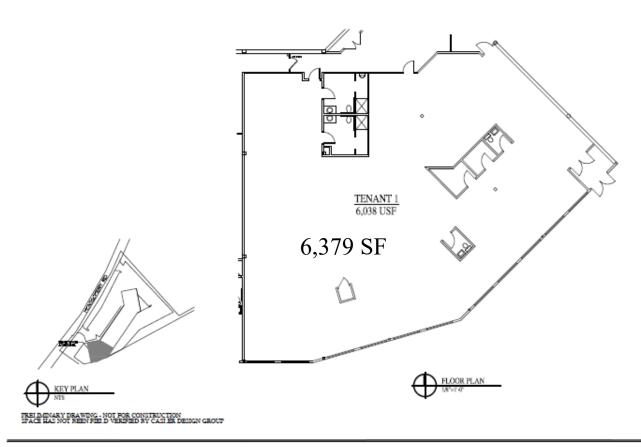

# **Montgomery Pointe Plaza**

8740 Montgomery Road Cincinnati, Ohio 45236

- Easy access to Madeira, Montgomery and Indian Hill neighborhoods
- · Highly visible monument signage opportunity; building signage available
- Local ownership and management
- Office Space Available:
  - Two office spaces (can be divided)
  - 5,296 SF and 6,379 SF with 10' high ceilings
  - Beautiful wooded views and patio
- Minutes from Kenwood Towne Center and area amenities
- Directly across from Mercedes-Benz of Cincinnati
- .5 miles to Ronald Reagan Hwy | 1 mile to I-71