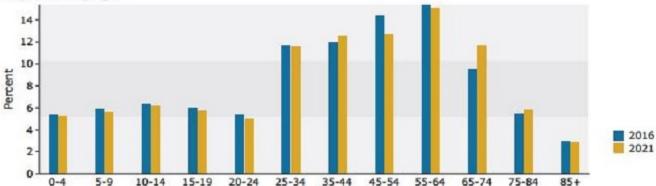

MONTGOMERY POINTE 8740 MONTGOMERY ROAD

DESIGN GROUP, INC.
Architecture - Planning - Interior Design
1005 index Differ - Chrismati, Onio 45041
Phone) 51,3791,046 - Pag 51,3792,448

MONTGOMERY POINTE

| Population |                        |           | <u>radius</u> quick stats |           |  |
|------------|------------------------|-----------|---------------------------|-----------|--|
|            |                        | 3 Mile    | 5 Mile                    | 10 Mile   |  |
|            | 2016 Total Population: | 52,779    | 137,689                   | 605,325   |  |
|            | 2021 Population:       | 52,942    | 138,074                   | 610,625   |  |
|            | Pop Growth 2016-2021:  | 0.31%     | 0.28%                     | 0.88%     |  |
|            | Average Age:           | 41.80     | 40.90                     | 38.90     |  |
| Households |                        |           |                           |           |  |
|            | 2016 Total Households: | 22,157    | 58,819                    | 251,072   |  |
|            | HH Growth 2016-2021:   | 0.32%     | 0.30%                     | 0.85%     |  |
|            | Median Household Inc:  | \$69,001  | \$62,415                  | \$57,774  |  |
|            | Avg Household Size:    | 2.30      | 2.30                      | 2.40      |  |
|            | 2016 Avg HH Vehicles:  | 2.00      | 2.00                      | 2.00      |  |
| lousing    |                        |           |                           |           |  |
|            | Median Home Value:     | \$196,826 | \$191,165                 | \$173,558 |  |
|            | Median Year Built:     | 1958      | 1959                      | 1964      |  |