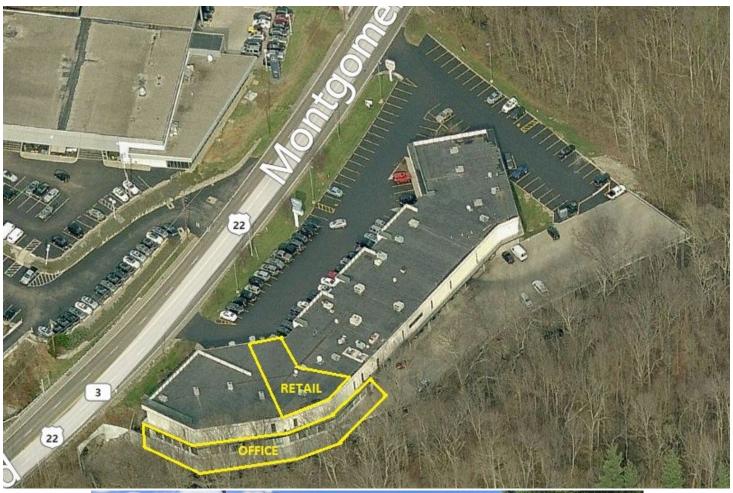

# **Montgomery Pointe Plaza**

8740 Montgomery Road Cincinnati, Ohio 45236

- Easy access to Madeira, Montgomery and Indian Hill neighborhoods
- · Highly visible monument signage opportunity; building signage available
- Local ownership and management
- Office Space Available:
  - Two office spaces (can be divided)
  - 5,296 SF and 6,379 SF with 10' high ceilings
  - Beautiful wooded views and patio
- Minutes from Kenwood Towne Center and area amenities
- Directly across from Mercedes-Benz of Cincinnati
- .5 miles to Ronald Reagan Hwy | 1 mile to I-71