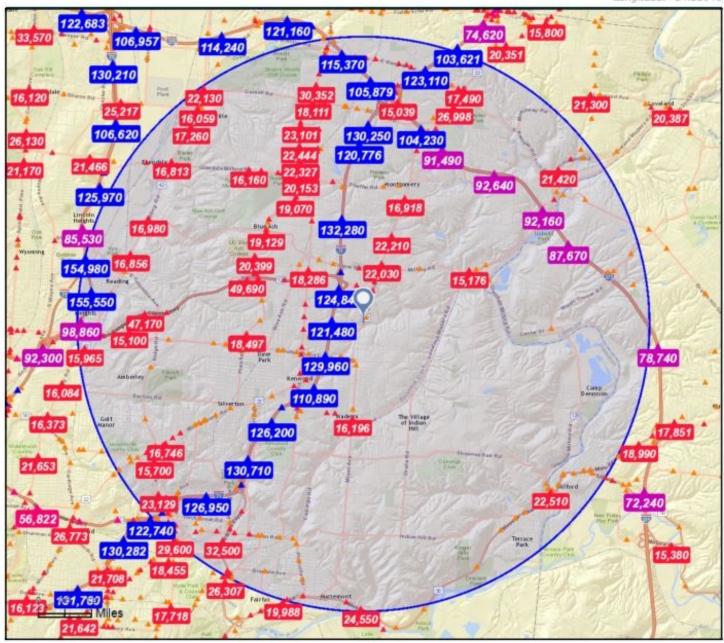

MONTGOMERY POINTE 8740 MONTGOMERY ROAD

DESIGN GROUP, INC.
Architecture - Planning - Interior Design
1005 index Differ - Chrismati, Onio 45041
Phone) 51,3791,046 - Pag 51,3792,448

MONTGOMERY POINTE

| Population |                        |           | <u>radius</u> quick stats |           |  |
|------------|------------------------|-----------|---------------------------|-----------|--|
|            |                        | 3 Mile    | 5 Mile                    | 10 Mile   |  |
|            | 2016 Total Population: | 52,779    | 137,689                   | 605,325   |  |
|            | 2021 Population:       | 52,942    | 138,074                   | 610,625   |  |
|            | Pop Growth 2016-2021:  | 0.31%     | 0.28%                     | 0.88%     |  |
|            | Average Age:           | 41.80     | 40.90                     | 38.90     |  |
| Households |                        |           |                           |           |  |
|            | 2016 Total Households: | 22,157    | 58,819                    | 251,072   |  |
|            | HH Growth 2016-2021:   | 0.32%     | 0.30%                     | 0.85%     |  |
|            | Median Household Inc:  | \$69,001  | \$62,415                  | \$57,774  |  |
|            | Avg Household Size:    | 2.30      | 2.30                      | 2.40      |  |
|            | 2016 Avg HH Vehicles:  | 2.00      | 2.00                      | 2.00      |  |
| lousing    |                        |           |                           |           |  |
|            | Median Home Value:     | \$196,826 | \$191,165                 | \$173,558 |  |
|            | Median Year Built:     | 1958      | 1959                      | 1964      |  |