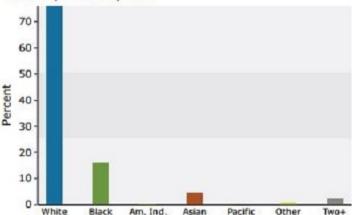

MONTGOMERY POINTE 8740 MONTGOMERY ROAD

DESIGN GROUP, INC.
Architecture - Planning - Interior Design
1005 index Differ - Chrismati, Onio 45041
Phone) 51,3791,046 - Pag 51,3792,448

MONTGOMERY POINTE

| Population |                        |           | <u>radius</u> quick stats |           |  |
|------------|------------------------|-----------|---------------------------|-----------|--|
|            |                        | 3 Mile    | 5 Mile                    | 10 Mile   |  |
|            | 2016 Total Population: | 52,779    | 137,689                   | 605,325   |  |
|            | 2021 Population:       | 52,942    | 138,074                   | 610,625   |  |
|            | Pop Growth 2016-2021:  | 0.31%     | 0.28%                     | 0.88%     |  |
|            | Average Age:           | 41.80     | 40.90                     | 38.90     |  |
| Households |                        |           |                           |           |  |
|            | 2016 Total Households: | 22,157    | 58,819                    | 251,072   |  |
|            | HH Growth 2016-2021:   | 0.32%     | 0.30%                     | 0.85%     |  |
|            | Median Household Inc:  | \$69,001  | \$62,415                  | \$57,774  |  |
|            | Avg Household Size:    | 2.30      | 2.30                      | 2.40      |  |
|            | 2016 Avg HH Vehicles:  | 2.00      | 2.00                      | 2.00      |  |
| lousing    |                        |           |                           |           |  |
|            | Median Home Value:     | \$196,826 | \$191,165                 | \$173,558 |  |
|            | Median Year Built:     | 1958      | 1959                      | 1964      |  |