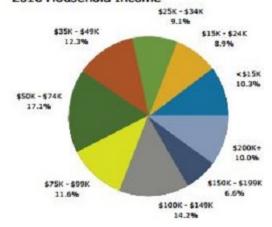

MONTGOMERY POINTE 8740 MONTGOMERY ROAD

DESIGN GROUP, INC.
Architecture - Planning - Interior Design
1005 index Differ - Chrismati, Onio 45041
Phone) 51,3791,046 - Pag 51,3792,448

MONTGOMERY POINTE

| Population |                        |           | <u>radius</u> quick stats |           |  |
|------------|------------------------|-----------|---------------------------|-----------|--|
|            |                        | 3 Mile    | 5 Mile                    | 10 Mile   |  |
|            | 2016 Total Population: | 52,779    | 137,689                   | 605,325   |  |
|            | 2021 Population:       | 52,942    | 138,074                   | 610,625   |  |
|            | Pop Growth 2016-2021:  | 0.31%     | 0.28%                     | 0.88%     |  |
|            | Average Age:           | 41.80     | 40.90                     | 38.90     |  |
| Households |                        |           |                           |           |  |
|            | 2016 Total Households: | 22,157    | 58,819                    | 251,072   |  |
|            | HH Growth 2016-2021:   | 0.32%     | 0.30%                     | 0.85%     |  |
|            | Median Household Inc:  | \$69,001  | \$62,415                  | \$57,774  |  |
|            | Avg Household Size:    | 2.30      | 2.30                      | 2.40      |  |
|            | 2016 Avg HH Vehicles:  | 2.00      | 2.00                      | 2.00      |  |
| lousing    |                        |           |                           |           |  |
|            | Median Home Value:     | \$196,826 | \$191,165                 | \$173,558 |  |
|            | Median Year Built:     | 1958      | 1959                      | 1964      |  |