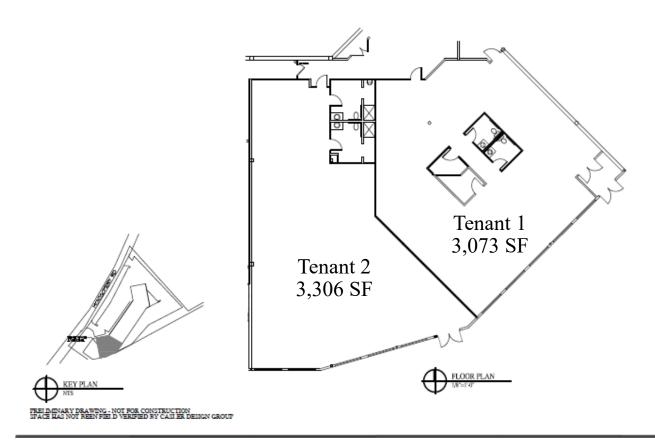

# **Montgomery Pointe Plaza**

8740 Montgomery Road Cincinnati, Ohio 45236

- Easy access to Madeira, Montgomery and Indian Hill neighborhoods
- · Highly visible monument signage opportunity; building signage available
- Local ownership and management
- Office Space Available:
  - Two office spaces (can be divided)
  - 5,296 SF and 6,379 SF with 10' high ceilings
  - Beautiful wooded views and patio
- Minutes from Kenwood Towne Center and area amenities
- Directly across from Mercedes-Benz of Cincinnati
- .5 miles to Ronald Reagan Hwy | 1 mile to I-71