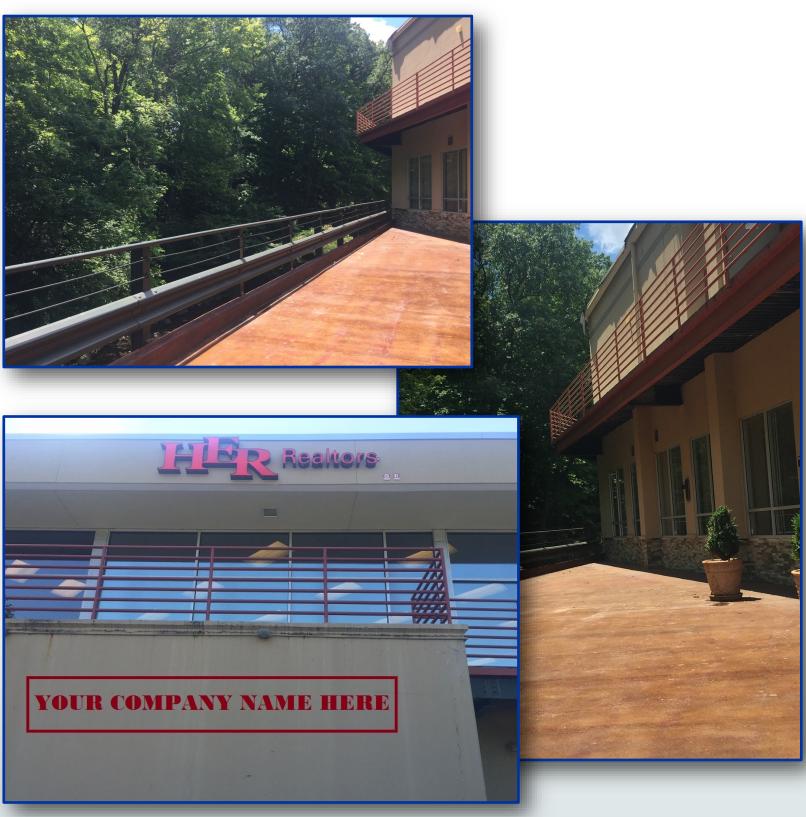

# **Montgomery Pointe Plaza**

8740 Montgomery Road Cincinnati, Ohio 45236

- Easy access to Madeira, Montgomery and Indian Hill neighborhoods
- · Highly visible monument signage opportunity; building signage available
- Local ownership and management
- Office Space Available:
  - Two office spaces (can be divided)
  - 5,296 SF and 6,379 SF with 10' high ceilings
  - Beautiful wooded views and patio
- Minutes from Kenwood Towne Center and area amenities
- Directly across from Mercedes-Benz of Cincinnati
- .5 miles to Ronald Reagan Hwy | 1 mile to I-71