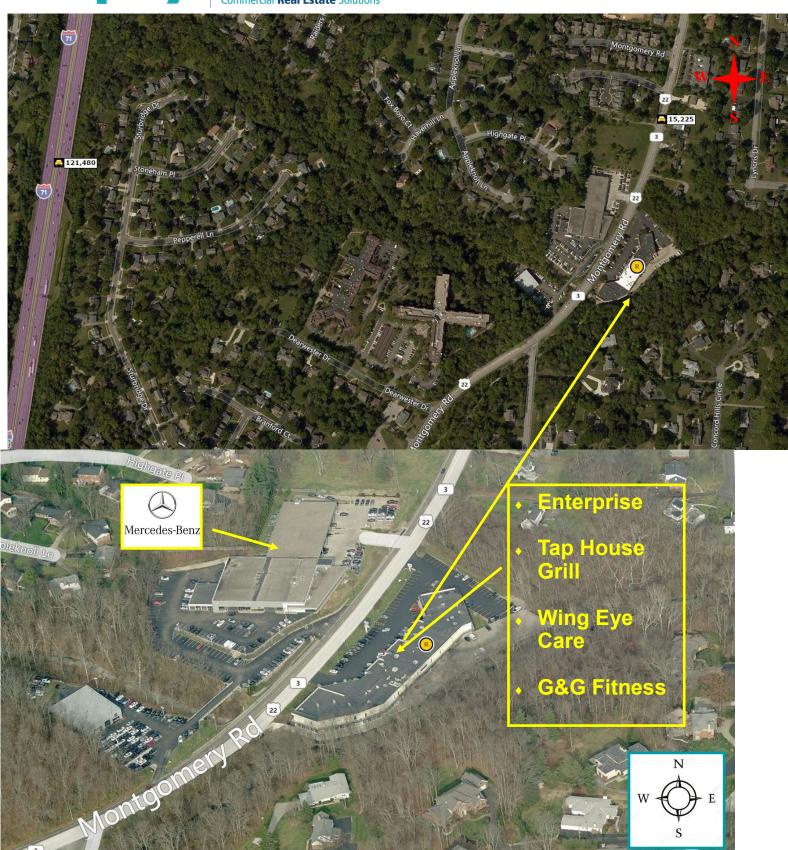

# **Montgomery Pointe Plaza**

8740 Montgomery Road Cincinnati, Ohio 45236

- Easy access to Madeira, Montgomery and Indian Hill neighborhoods
- · Highly visible monument signage opportunity; building signage available
- Local ownership and management
- Office Space Available:
  - Two office spaces (can be divided)
  - 5,296 SF and 6,379 SF with 10' high ceilings
  - Beautiful wooded views and patio
- Minutes from Kenwood Towne Center and area amenities
- Directly across from Mercedes-Benz of Cincinnati
- .5 miles to Ronald Reagan Hwy | 1 mile to I-71