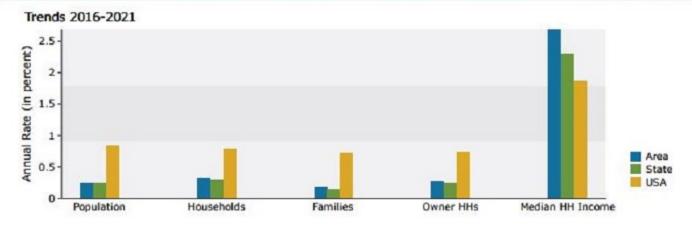

MONTGOMERY POINTE 8740 MONTGOMERY ROAD

DESIGN GROUP, INC.
Architecture - Planning - Interior Design
1005 index Differ - Chrismati, Onio 45041
Phone) 51,3791,046 - Pag 51,3792,448

MONTGOMERY POINTE

| Population |                        |           | <u>radius</u> quick stats |           |  |
|------------|------------------------|-----------|---------------------------|-----------|--|
|            |                        | 3 Mile    | 5 Mile                    | 10 Mile   |  |
|            | 2016 Total Population: | 52,779    | 137,689                   | 605,325   |  |
|            | 2021 Population:       | 52,942    | 138,074                   | 610,625   |  |
|            | Pop Growth 2016-2021:  | 0.31%     | 0.28%                     | 0.88%     |  |
|            | Average Age:           | 41.80     | 40.90                     | 38.90     |  |
| Households |                        |           |                           |           |  |
|            | 2016 Total Households: | 22,157    | 58,819                    | 251,072   |  |
|            | HH Growth 2016-2021:   | 0.32%     | 0.30%                     | 0.85%     |  |
|            | Median Household Inc:  | \$69,001  | \$62,415                  | \$57,774  |  |
|            | Avg Household Size:    | 2.30      | 2.30                      | 2.40      |  |
|            | 2016 Avg HH Vehicles:  | 2.00      | 2.00                      | 2.00      |  |
| lousing    |                        |           |                           |           |  |
|            | Median Home Value:     | \$196,826 | \$191,165                 | \$173,558 |  |
|            | Median Year Built:     | 1958      | 1959                      | 1964      |  |