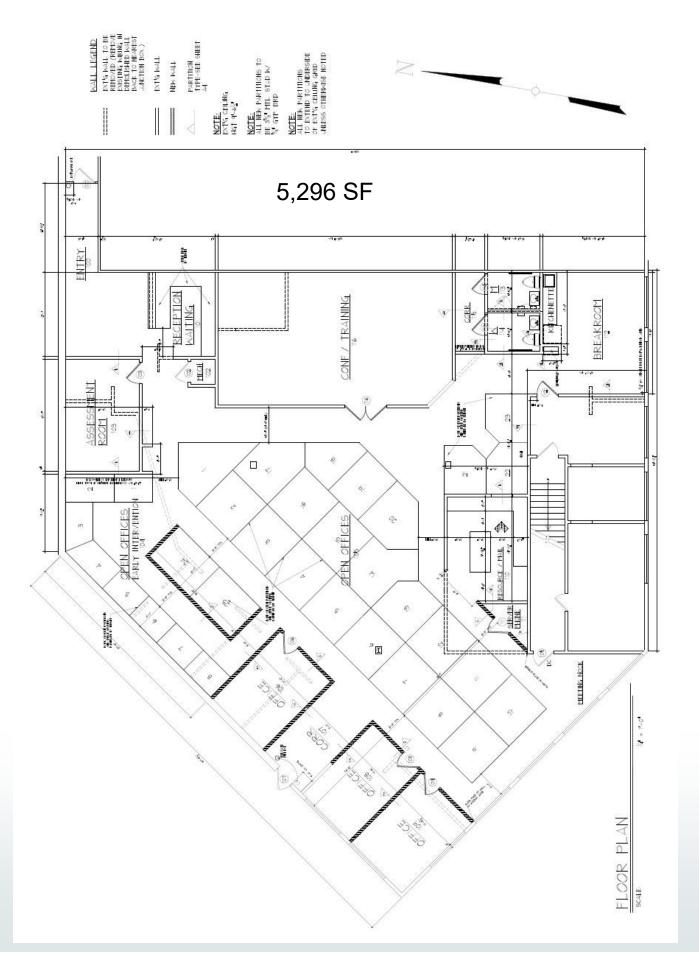

# **Montgomery Pointe Plaza**

8740 Montgomery Road Cincinnati, Ohio 45236

- Easy access to Madeira, Montgomery and Indian Hill neighborhoods
- · Highly visible monument signage opportunity; building signage available
- Local ownership and management
- Office Space Available:
  - Two office spaces (can be divided)
  - 5,296 SF and 6,379 SF with 10' high ceilings
  - Beautiful wooded views and patio
- Minutes from Kenwood Towne Center and area amenities
- Directly across from Mercedes-Benz of Cincinnati
- .5 miles to Ronald Reagan Hwy | 1 mile to I-71