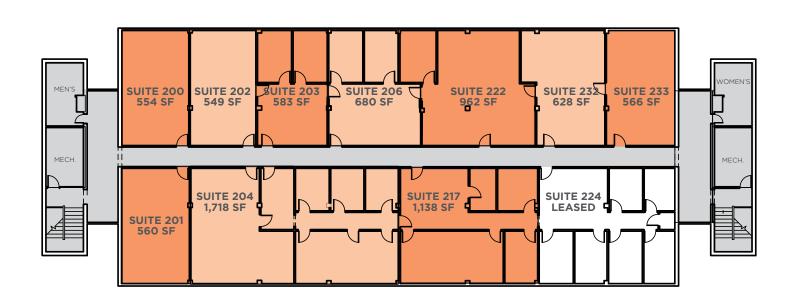

O/F/F/I/C/E/F/O/R/L/E/A/S/E





## 407-14,952 RSF

# 2132 E. Bijou Street

2132 BIJOU is a 2-story, 22,642 square foot office building conveniently located in the heart of Colorado Springs, minutes away from downtown and I-25, as well as several golf courses and parks. Over \$650,000 in recent capital improvements have been completed in 2020.

NEWLY remodeled interiors, common areas, and restrooms

**Building Size:** 22,642 SF

 NEW HVAC systems, exterior paint, windows, roof, and parking lot

**Available Space:** 407-14,952 SF

Building signage available

\$12.00/SF

Spec suites available for immediate occupancy

**Tenant Improvements:** 

Number of Levels:

Lease Rate:

Negotiable

Modified Gross

### 407-7,014 SF

## 1st Floor



549-7,938 SF2nd Floor







## CONTACTINFORMATION

DAVID H. SCHROEDER II

Director
+1 719 418 4066

Dischroeder@coscommercial.com



Colorado Springs Commercial

©2020 Cushman & Wakefield, All rights reserved. The information contained in this communication is strictly confidential. This information has been obtained from sources believed to be reliable but has not been verified. No warranty or representation, express or implied, is made as to the condition of the property (or properties) referenced herein or as to the accuracy or completeness of the information contained herein, and same is submitted subject to errors, omissions, change of price, rental or other conditions, withdrawal without notice, and to any special listing conditions imposed by the property owner(s). Any projections, opinions or estimates