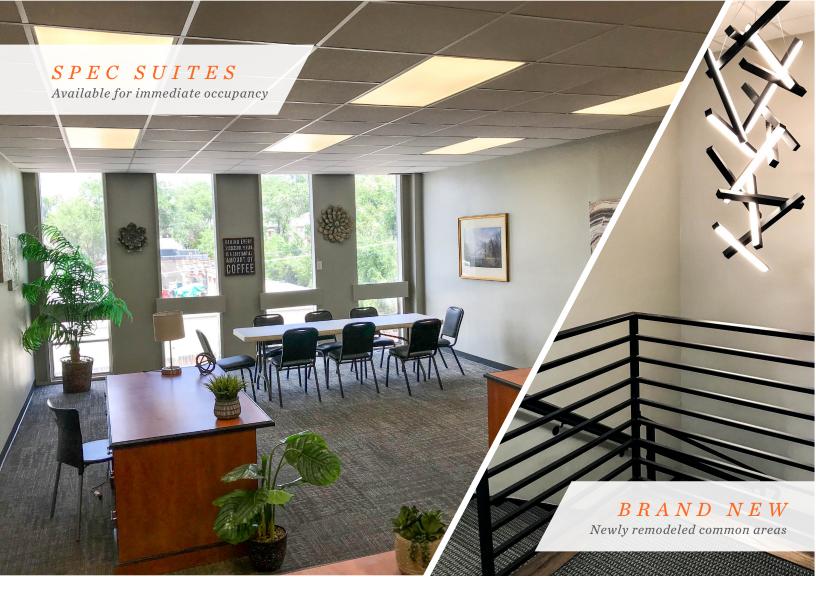

NEWLY remodeled interiors, common areas, and restrooms

**Building Size:** 22,642 SF

 NEW HVAC systems, exterior paint, windows, roof, and parking lot

**Available Space:** 407-14,952 SF

Building signage available

\$12.00/SF

Spec suites available for immediate occupancy

**Tenant Improvements:** 

Number of Levels:

Lease Rate:

Negotiable

Modified Gross