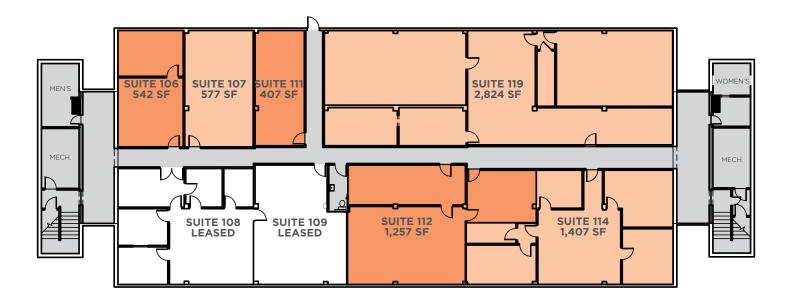

O/F/F/I/C/E/F/O/R/L/E/A/S/E





## 407-14,952 RSF

# 2132 E. Bijou Street

2132 BIJOU is a 2-story, 22,642 square foot office building conveniently located in the heart of Colorado Springs, minutes away from downtown and I-25, as well as several golf courses and parks. Over \$650,000 in recent capital improvements have been completed in 2020.

NEWLY remodeled interiors, common areas, and restrooms

**Building Size:** 22,642 SF

 NEW HVAC systems, exterior paint, windows, roof, and parking lot

**Available Space:** 407-14,952 SF

Building signage available

\$12.00/SF

Spec suites available for immediate occupancy

**Tenant Improvements:** 

Number of Levels:

Lease Rate:

Negotiable

Modified Gross

### 407-7,014 SF

## 1st Floor



549-7,938 SF2nd Floor







## CONTACTINFORMATION

DAVID H. SCHROEDER II

Director
+1 719 418 4066

Dischroeder@coscommercial.com



Colorado Springs Commercial

©2020 Cushman & Wakefield, All rights reserved. The information contained in this communication is strictly confidential. This information has been obtained from sources believed to be reliable but has not been verified. No warranty or representation, express or implied, is made as to the condition of the property (or properties) referenced herein or as to the accuracy or completeness of the information contained herein, and same is submitted subject to errors, omissions, change of price, rental or other conditions, withdrawal without notice, and to any special listing conditions imposed by the property owner(s). Any projection