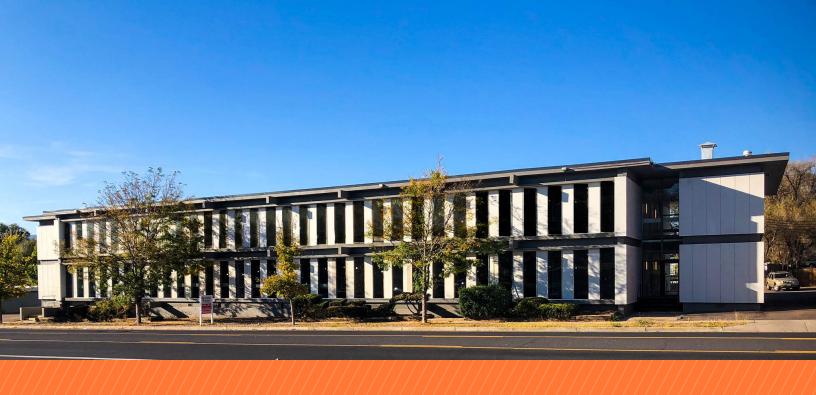

# 2132 E. Bijou Street

2132 BIJOU is a 2-story, 22,642 square foot office building conveniently located in the heart of Colorado Springs, minutes away from downtown and I-25, as well as several golf courses and parks. Over \$650,000 in recent capital improvements have been completed in 2020.

NEWLY remodeled interiors, common areas, and restrooms

**Building Size:** 22,642 SF

 NEW HVAC systems, exterior paint, windows, roof, and parking lot

**Available Space:** 407-14,952 SF

Building signage available