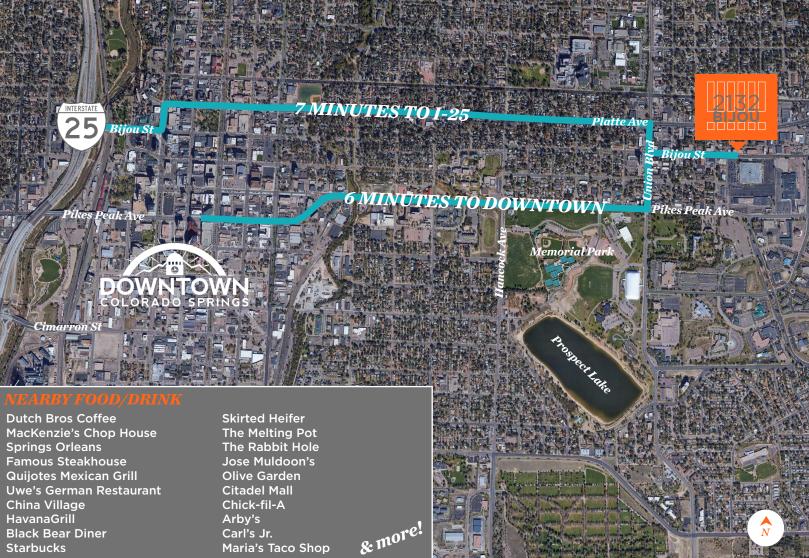

# 2132 E. Bijou Street

2132 BIJOU is a 2-story, 22,642 square foot office building conveniently located in the heart of Colorado Springs, minutes away from downtown and I-25, as well as several golf courses and parks. Over \$650,000 in recent capital improvements have been completed in 2020.