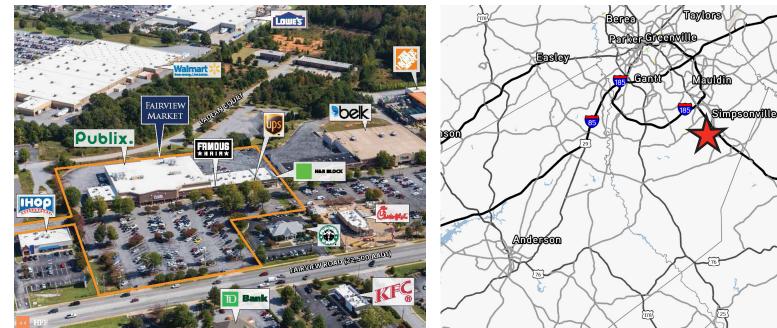

## **Property Information**

- > Available: ±1,400 to 1,750 SF
- Situated within a regional retail destination with over
  2.6 million SF of retail within a 3-mile radius that
  is 97% leased
- > Convenient ingress from two full access points and signalized intersection
- > The Property is 97% leased with strong tenant mix
- > The MSA offers notable employers including BMW, Michelin, GE, Fluor and Lockheed

### Demographics

|                  | 1 mile        | 3 miles      | 5 miles  |
|------------------|---------------|--------------|----------|
| 2016 Population: | 5,195         | 36,326       | 71,511   |
| 2016 HH Income:  | \$71,562      | \$76,083     | \$75,309 |
| Traffic Count:   | Fairview Road | (22,500 VPD) | )        |