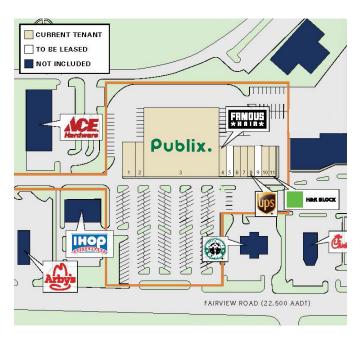

## FOR LEASE > RETAIL SPACE Fairview Market

655 FAIRVIEW ROAD, SIMPSONVILLE, SC 29680

| SUITE | TENANT              | SIZE   |
|-------|---------------------|--------|
| 1     | Anthony's Pizzeria  | 3,000  |
| 2     | Harvard's Liquor    | 1,800  |
| 3     | Publix              | 37,888 |
| 4     | Famous Hair         | 1,050  |
| 5     | AVAILABLE           | 1,750  |
| 6     | Crafted, Beer Store | 1,400  |
| 7     | Hibachi House       | 1,400  |
| 8     | The UPS Store       | 1,400  |
| 9     | AVAILABLE           | 1,400  |
| 10    | Simpsonville Family | 1,400  |
| 11    | H&R Block           | 1,400  |
| TOTAL |                     | 53,888 |