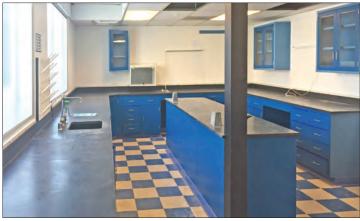

#### PROPERTY OVERVIEW

- Corner location with good signage
- Fully sprinklered space. Built out with reception area,
  8 private offices/work spaces, storage space, 2 restrooms
- Nice natural light; many windows
- Zoned for Lab/Light Industrial (MU/R zoning)

- HVAC and 250 Amp electrical in place
- 3 on-site parking spaces
- Planned landlord renovation to add ADA entrances from both sidewalk and parking lot
- Fully separate space; co-located with Ecole Bilingue De Berkeley