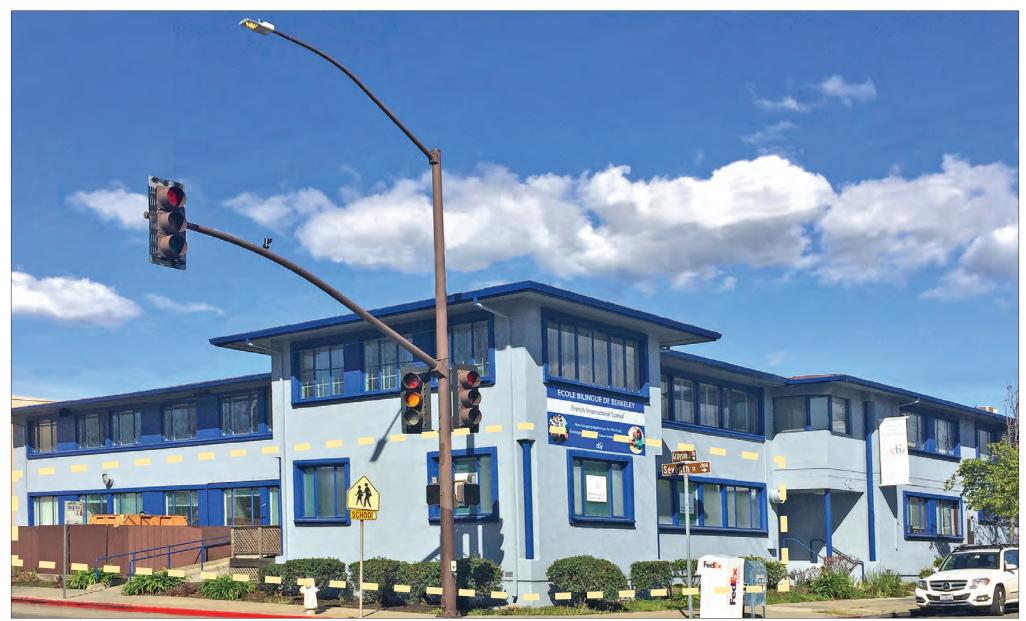

## ∴ LIGHT INDUSTRIAL/LAB SPACE AVAILABLE FOR LEASE ∴

901 GRAYSON STREET, BERKELEY, CA

**CONTACT: LORI ROSENTHAL** 

## GROUND FLOOR LAB SPACE AVAILABLE IN WEST BERKELEY

#### PROPERTY OVERVIEW

- Corner location with good signage
- Fully sprinklered space. Built out with reception area,
  8 private offices/work spaces, storage space, 2 restrooms
- Nice natural light; many windows
- Zoned for Lab/Light Industrial (MU/R zoning)

Easily accessible from I-80/580 in a vibrant, historic residential neighborhood where landmark companies coexist with dynamic new start-ups.

- Located across from Bayer.
- Near Berkeley Bowl West grocery store.
- Close to all public transit. Convenient free
  West Berkeley and Emery-GoRound shuttles,
  AC transit bus service and BART.
- Walkable and bikeable area with mix of eateries, retail shops, services and offices.
- Quick walk to Berkeley Bowl, Walgreen's,
  Ironworks Gym, City Sports Club and BayHealth
  Outpatient and Urgent Care Center.
- Amidst many bioscience companies including Xoma, Dynavax Technologies Corporation, Caribou Biosciences and AGC Biologics.
- Near headquarters of Clif Bar, TCHO
  Chocolate, and Title Nine Sportswear.