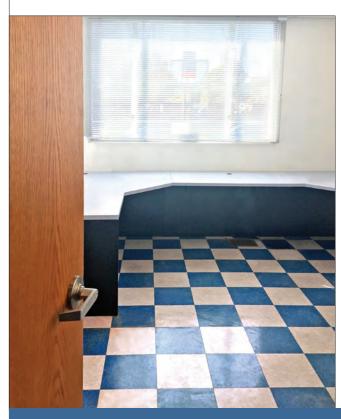

#### PROPERTY OVERVIEW

- Corner location with good signage
- Fully sprinklered space. Built out with reception area,
  8 private offices/work spaces, storage space, 2 restrooms
- Nice natural light; many windows
- Zoned for Lab/Light Industrial (MU/R zoning)

- HVAC and 250 Amp electrical in place
- 3 on-site parking spaces
- Planned landlord renovation to add ADA entrances from both sidewalk and parking lot
- Fully separate space; co-located with Ecole Bilingue De Berkeley