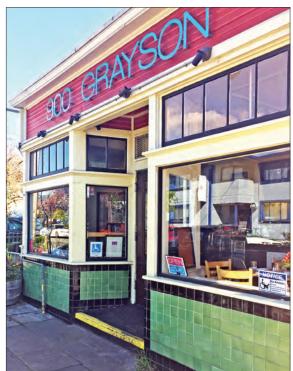

## ∴ LIGHT INDUSTRIAL/LAB SPACE AVAILABLE FOR LEASE ∴

901 GRAYSON STREET, BERKELEY, CA

**CONTACT: LORI ROSENTHAL** 

#### PROPERTY OVERVIEW

- Corner location with good signage
- Fully sprinklered space. Built out with reception area,
  8 private offices/work spaces, storage space, 2 restrooms
- Nice natural light; many windows
- Zoned for Lab/Light Industrial (MU/R zoning)