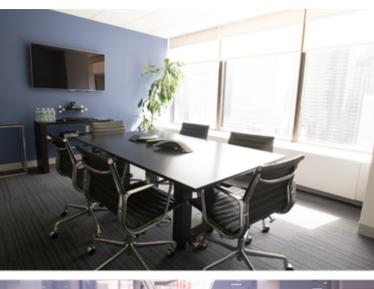

## **COMMENTS:**

- Divisions of 13,176 RSF (northern portion) and 11,824 RSF (southern portion) considered
- Beautiful contemporary buildout
- Highly efficient installation
- Recently renovated
- Full height ceilings

Glass entrance directly off elevators

Furniture available

42 windowed offices with glass fronts

- 6 varied sized conference rooms
- providing seatings for 6 to 12 people Eat in full pantry
- Mail room, copy room & nursing room
- M's, W's and ADA lavatories