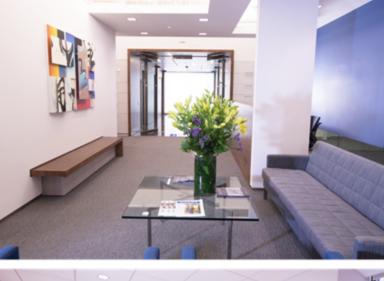

## **COMMENTS:**

- Divisions of 13,176 RSF (northern portion) and 11,824 RSF (southern portion) considered
- Beautiful contemporary buildout
- Highly efficient installation
- Recently renovated
- Full height ceilings

Glass entrance directly off elevators

Furniture available

42 windowed offices with glass fronts

- 6 varied sized conference rooms
- providing seatings for 6 to 12 people Eat in full pantry
- Mail room, copy room & nursing room
- M's, W's and ADA lavatories