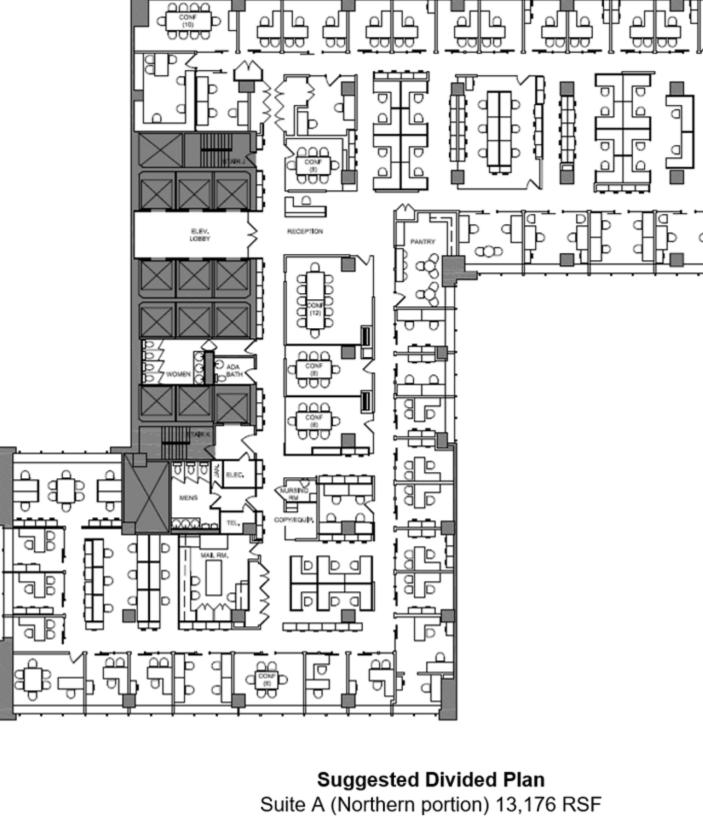

#### **AREA**:

Entire 19<sup>th</sup> Floor: 25,000 RSF (divisions to 13,176 RSF (northern portion) and 11,824 RSF (southern portion) considered

## **COMMENTS:**

- Divisions of 13,176 RSF (northern portion) and 11,824 RSF (southern portion) considered
- Beautiful contemporary buildout
- Highly efficient installation
- Recently renovated
- Full height ceilings

Glass entrance directly off elevators

Furniture available

42 windowed offices with glass fronts

- 6 varied sized conference rooms
- providing seatings for 6 to 12 people Eat in full pantry
- Mail room, copy room & nursing room
- M's, W's and ADA lavatories