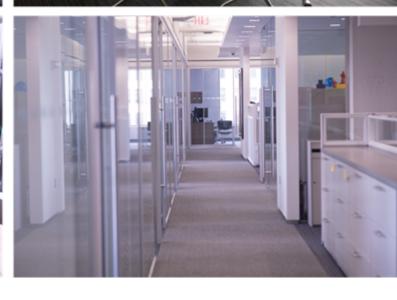

## **COMMENTS:**

- Divisions of 13,176 RSF (northern portion) and 11,824 RSF (southern portion) considered
- Beautiful contemporary buildout
- Highly efficient installation
- Recently renovated
- Full height ceilings

Glass entrance directly off elevators

Furniture available

42 windowed offices with glass fronts

- 6 varied sized conference rooms
- providing seatings for 6 to 12 people Eat in full pantry
- Mail room, copy room & nursing room
- M's, W's and ADA lavatories