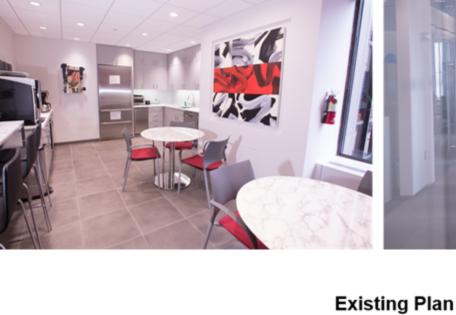

## **COMMENTS:**

- Divisions of 13,176 RSF (northern portion) and 11,824 RSF (southern portion) considered
- Beautiful contemporary buildout
- Highly efficient installation
- Recently renovated
- Full height ceilings

Glass entrance directly off elevators

Furniture available

42 windowed offices with glass fronts

- 6 varied sized conference rooms
- providing seatings for 6 to 12 people Eat in full pantry
- Mail room, copy room & nursing room
- M's, W's and ADA lavatories