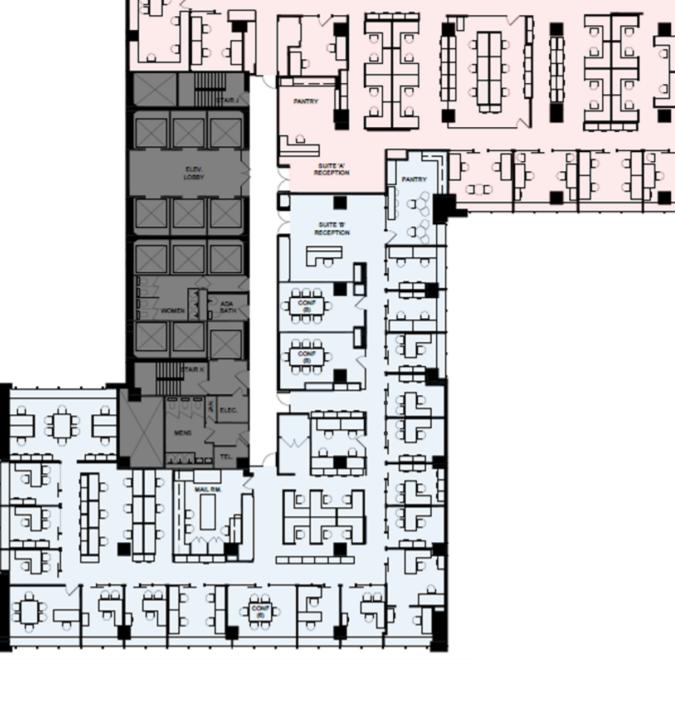

#### **AREA**:

Entire 19<sup>th</sup> Floor: 25,000 RSF (divisions to 13,176 RSF (northern portion) and 11,824 RSF (southern portion) considered

Suite B (Southern portion) 11,824 RSF

DOWNLOAD BROCHURE

**James Saunders** Executive Managing Director t 212-372-2350

james.saunders@nmrk.com

FOR INFORMATION, PLEASE CONTACT:

E.N. Cutler Managing Director t 212-372-2352 en.cutler@nmrk.com