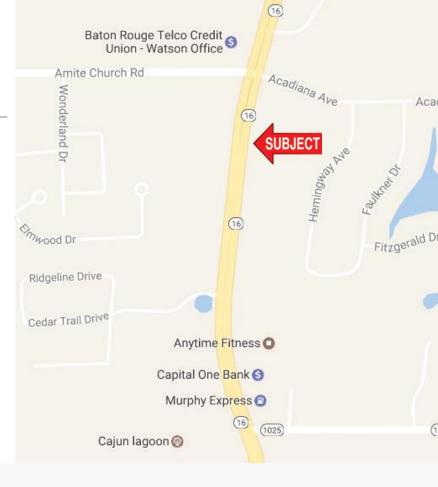

## FOR LEASE 32738 HIGHWAY 16

DENHAM SPRINGS, LA 70706

\$14 / SQ.FT. ANNUAL

1,120 SQ.FT.

#### **HIGHLIGHTS**

- Shopping Center Space Available
- New Construction
- 1 Remaining Suite Available
- Suite is 16 x 70 and 1,120 Sq. Ft.
- High Traffic
- Easy Access
- Excellent Visibility
- Ample Parking
- On East Side of Highway 16 (Going Home Side)