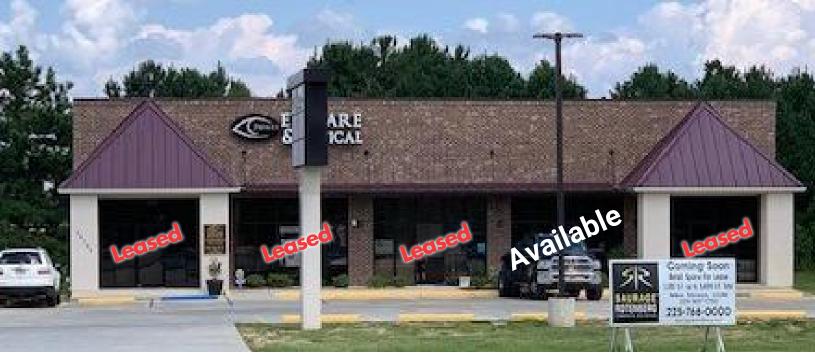

## FOR LEASE 32738 HIGHWAY 16

DENHAM SPRINGS, LA 70706

\$14 / SQ.FT. ANNUAL

1,120 SQ.FT.

#### **HIGHLIGHTS**

- Shopping Center Space Available
- New Construction
- 1 Remaining Suite Available
- Suite is 16 x 70 and 1,120 Sq. Ft.
- High Traffic
- Easy Access
- Excellent Visibility
- Ample Parking
- On East Side of Highway 16 (Going Home Side)