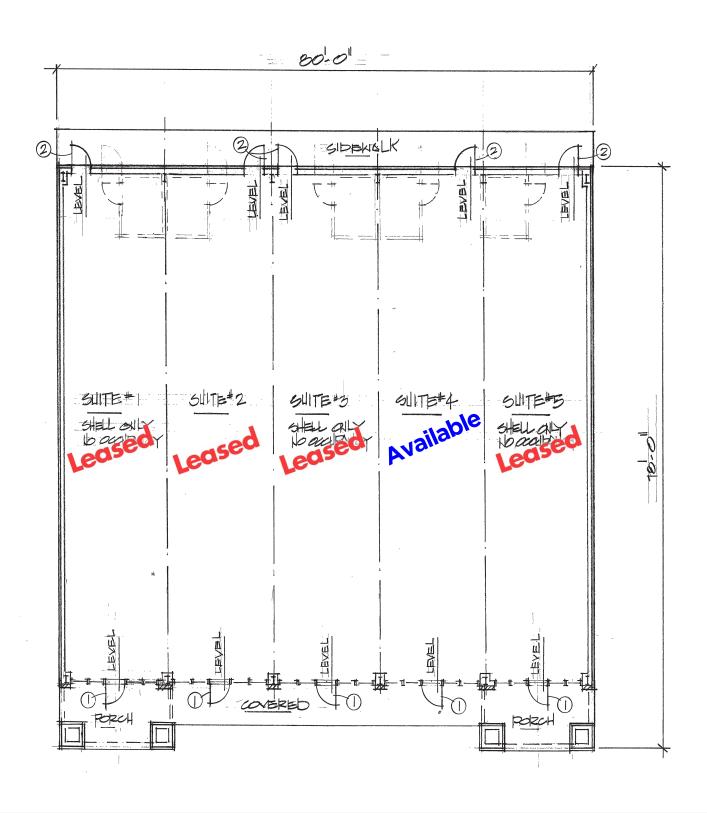

## FOR LEASE 32738 HIGHWAY 16

DENHAM SPRINGS, LA 70706

\$14 / SQ.FT. ANNUAL

1,120 SQ.FT.

#### **HIGHLIGHTS**

- Shopping Center Space Available
- New Construction
- 1 Remaining Suite Available
- Suite is 16 x 70 and 1,120 Sq. Ft.
- High Traffic
- Easy Access
- Excellent Visibility
- Ample Parking
- On East Side of Highway 16 (Going Home Side)