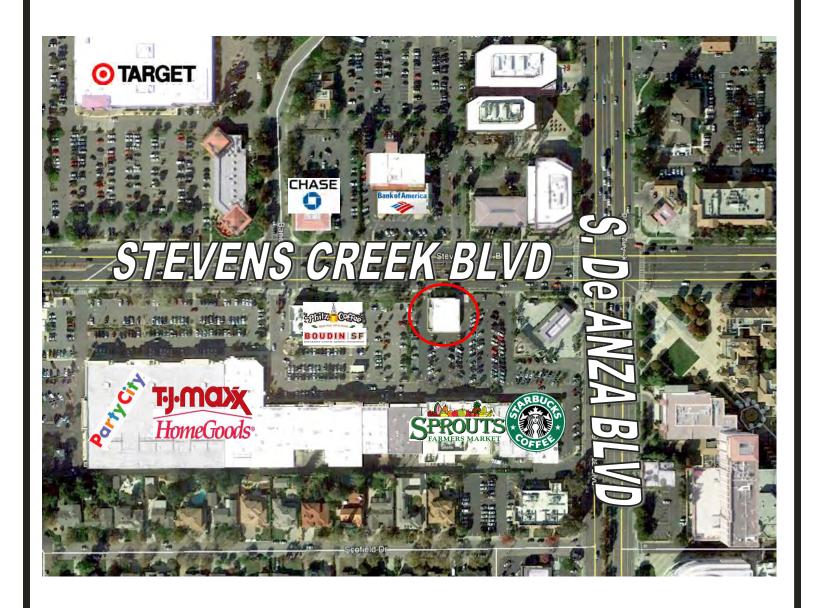

Center is Anchored by Sprouts,
 TJMaxx/HomeGoods and Party City,
 with Starbucks, Philz Coffee & Boudin
 SF Nearby

### STEVENS CREEK BLVD

S. De ANZA BLVD

David Taxin Lic. #00983163

dtaxin@moinc.net (408) 477-2508 Jeremy Awdisho Lic. #02064232 jeremy@moinc.net (650) 814-4510

David Taxin
Lic. #00983163
dtaxin@moinc.net
(408) 477-2508