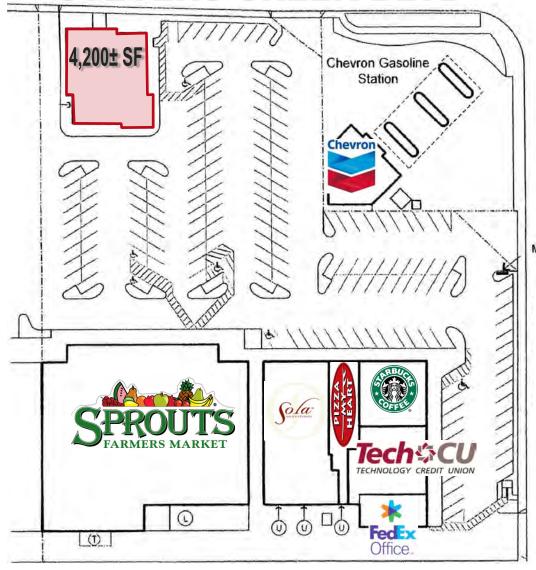

# Rare Cupertino Pad Building FOR LEASE CUPERTINO CROSSROADS

■ 4,200± SF Pad Building

 Adjacent Parking, Plus More Spaces Throughout Cupertino Crossroads Shopping Center

- Will Consider Restaurant Uses
- Corner of Stevens Creek and De Anza Blvd, with Over 73,000+ ADT Through This Intersection

Center is Anchored by Sprouts,
 TJMaxx/HomeGoods and Party City,
 with Starbucks, Philz Coffee & Boudin
 SF Nearby