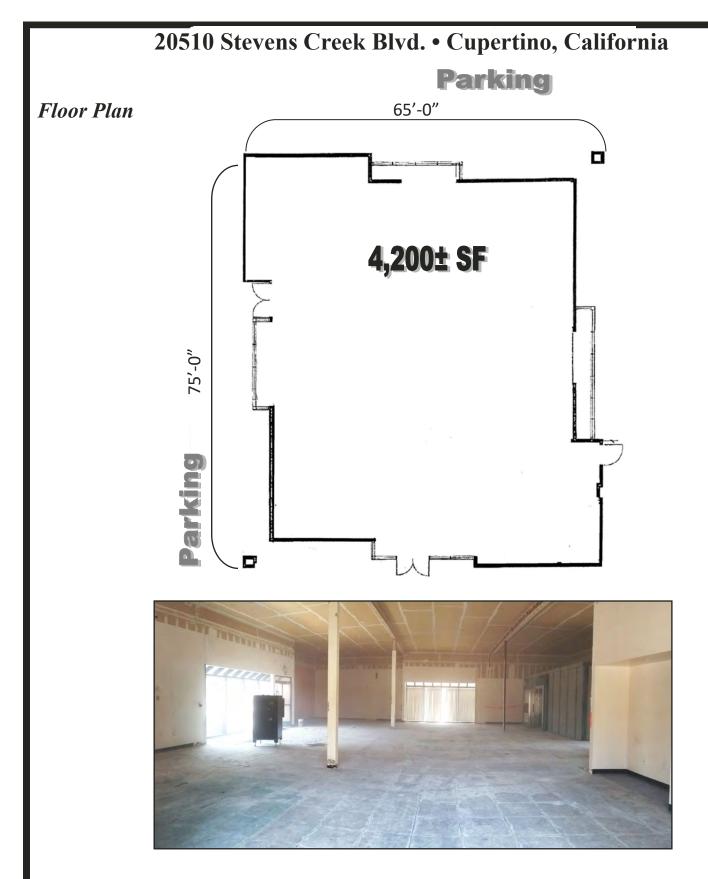

20510 STEVENS CREEK BLVD CUPERTINO, CALIFORNIA

# Rare Cupertino Pad Building FOR LEASE CUPERTINO CROSSROADS

■ 4,200± SF Pad Building

 Adjacent Parking, Plus More Spaces Throughout Cupertino Crossroads Shopping Center

- Will Consider Restaurant Uses
- Corner of Stevens Creek and De Anza Blvd, with Over 73,000+ ADT Through This Intersection