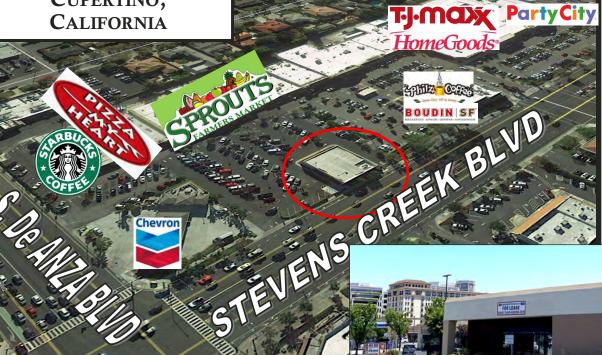

20510 STEVENS CREEK BLVD CUPERTINO, CALIFORNIA

# Rare Cupertino Pad Building FOR LEASE CUPERTINO CROSSROADS

■ 4,200± SF Pad Building

 Adjacent Parking, Plus More Spaces Throughout Cupertino Crossroads Shopping Center

- Will Consider Restaurant Uses
- Corner of Stevens Creek and De Anza Blvd, with Over 73,000+ ADT Through This Intersection

Center is Anchored by Sprouts,
 TJMaxx/HomeGoods and Party City,
 with Starbucks, Philz Coffee & Boudin
 SF Nearby

### STEVENS CREEK BLVD

S. De ANZA BLVD

David Taxin Lic. #00983163

dtaxin@moinc.net (408) 477-2508 Jeremy Awdisho Lic. #02064232 jeremy@moinc.net (650) 814-4510

David Taxin
Lic. #00983163
dtaxin@moinc.net
(408) 477-2508