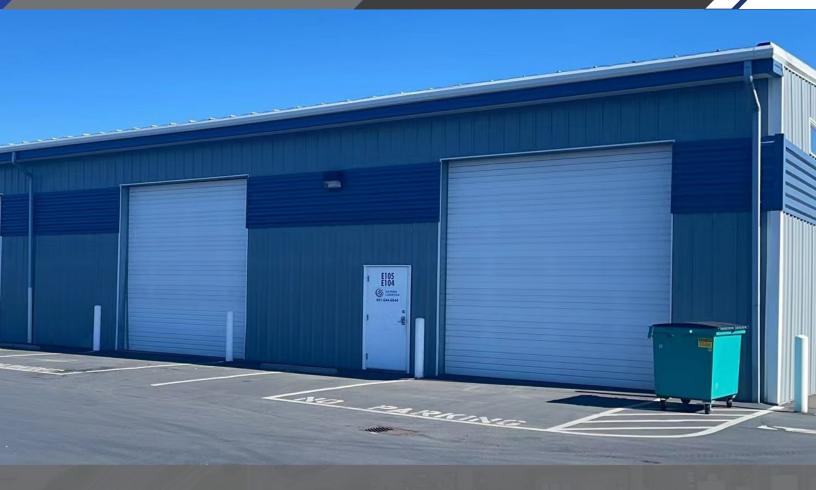

## **Property Highlights**

- 3,056 total SF (217 SF office)
- 2 GL doors
- Insulated bay door (14' x 14') with electric openers
- 18' 20' clear height with clear span
- Insulated and sprinklered buildings with gas heat
- Heavy 3 phase power to each unit
- Immediate access to Hwy 167

- Nearby amenities include hotel, gas, food, banking
- M-1 Zoning
- No B & O tax in Sumner!
- Available now
- Contact brokers for additional information
- \$3,907 (\$1.28/SF) Gross
- Sublease through 4/30/24