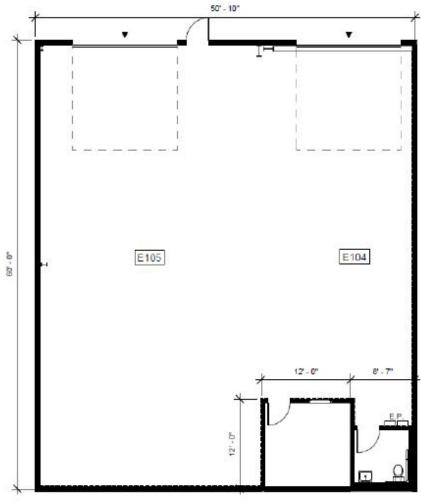

## **Property Highlights**

- 3,056 total SF (217 SF office)
- 2 GL doors
- Insulated bay door (14' x 14') with electric openers
- 18' 20' clear height with clear span
- Insulated and sprinklered buildings with gas heat
- Heavy 3 phase power to each unit
- Immediate access to Hwy 167

- Nearby amenities include hotel, gas, food, banking
- M-1 Zoning
- No B & O tax in Sumner!
- Available now
- Contact brokers for additional information
- \$3,907 (\$1.28/SF) Gross
- Sublease through 4/30/24