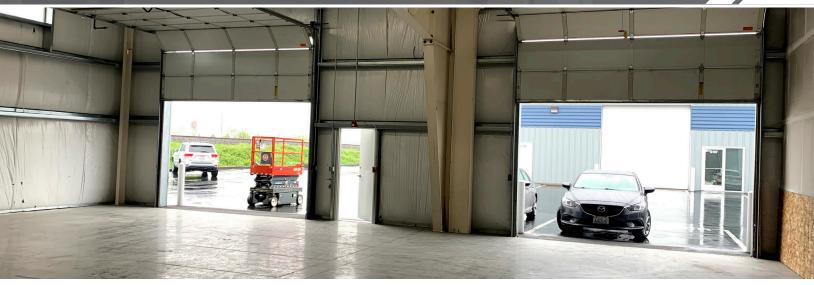

## **Property Highlights**

- 3,056 total SF (217 SF office)
- 2 GL doors
- Insulated bay door (14' x 14') with electric openers
- 18' 20' clear height with clear span
- Insulated and sprinklered buildings with gas heat
- Heavy 3 phase power to each unit
- Immediate access to Hwy 167

- Nearby amenities include hotel, gas, food, banking
- M-1 Zoning
- No B & O tax in Sumner!
- Available now
- Contact brokers for additional information
- \$3,907 (\$1.28/SF) Gross
- Sublease through 4/30/24