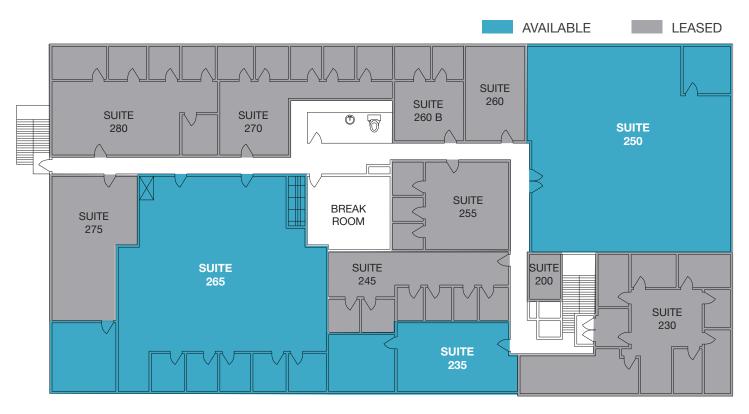

### 2nd Floor: ±1,809 SF - ±7,190 SF

| SUITE | RSF      | AVAILABLE | RENTAL RATE                      |
|-------|----------|-----------|----------------------------------|
| 235   | 1,809 SF | now       | \$1.55/sf, modified full service |
| 250   | 5,650 SF | now       | \$1.55/sf, modified full service |
| 265   | 7,190 SF | now       | \$1.55/sf, modified full service |

\*Not to scale