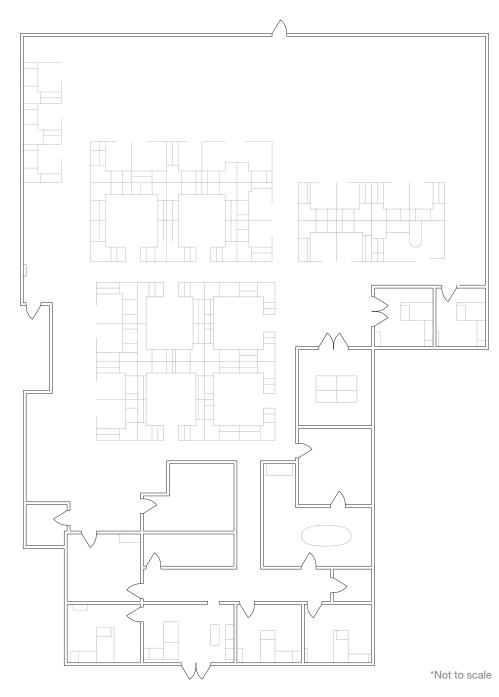

### 1st Floor: Suite 150 ±9,900 SF

### 2nd Floor: ±1,809 SF - ±7,190 SF

| SUITE | RSF      | AVAILABLE | RENTAL RATE                      |
|-------|----------|-----------|----------------------------------|
| 235   | 1,809 SF | now       | \$1.55/sf, modified full service |
| 250   | 5,650 SF | now       | \$1.55/sf, modified full service |
| 265   | 7,190 SF | now       | \$1.55/sf, modified full service |

\*Not to scale