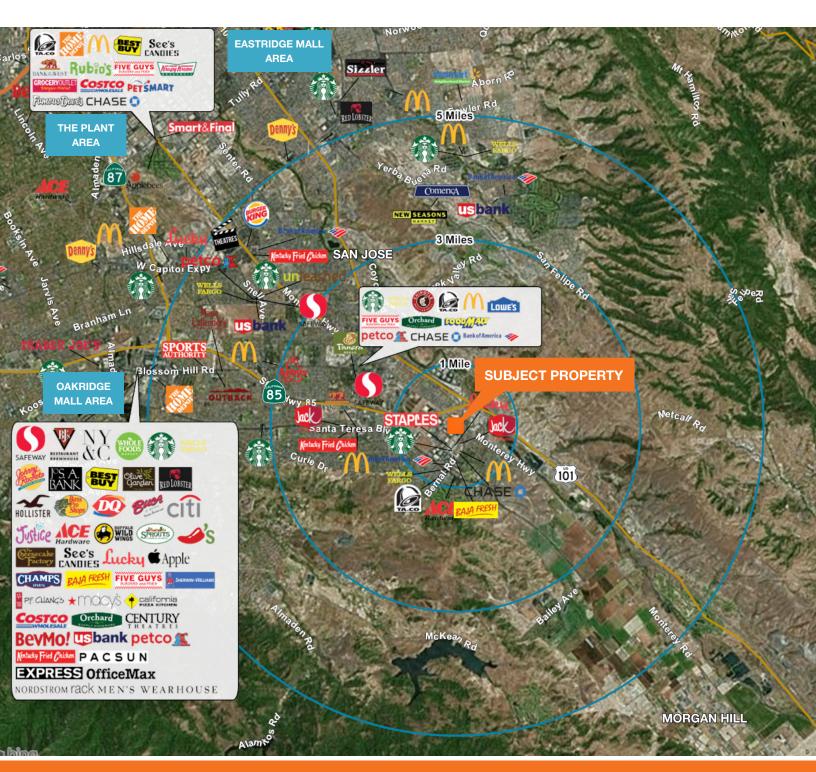

## Prime Office Space with Excellent Location Near Light Rail and Numerous Amenities

| Less and a self set of | Δ      |    | E.P     | 101 | I   | 05 |
|------------------------|--------|----|---------|-----|-----|----|
| Immediate              | Access | το | Highway | 101 | and | 85 |