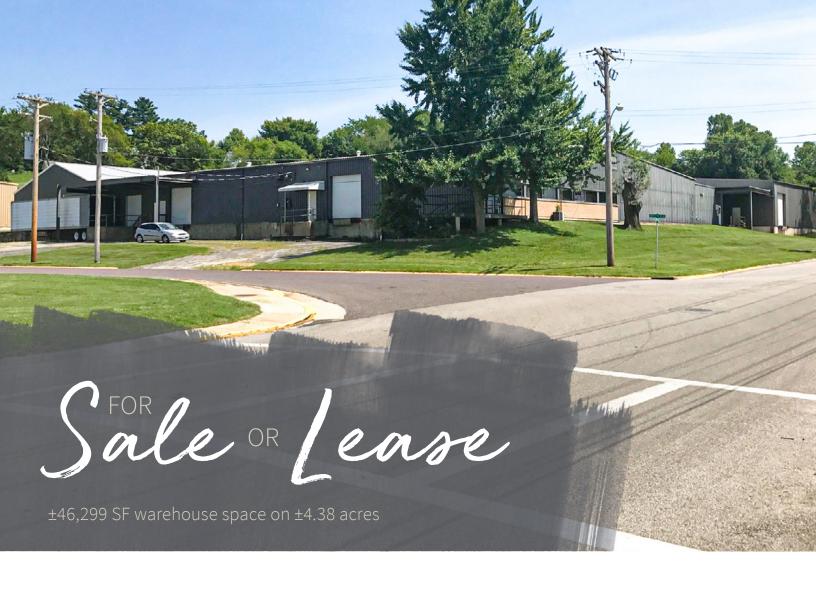

# Warehouse Space with Land for Expansion

# **Property overview**

- ±46,299 SF across two buildings for sale or lease
- Located on ±4.38 acres, offers land for expansion
- ±42,699 SF main building
  - » Will be vacant on 3/1/21 (±35,000 SF currently leased)
  - » 10' to 20' clear heights
  - » Five (5) dock doors
  - » Several drive-in doors
  - » Sprinklered
  - » Metal building
- ±3,600 SF new clear span warehouse
  - » Vacant
  - » Three (3) drive-in doors, 14' high
  - » 14' to 24' clear heights
  - » Roughed in plumbing