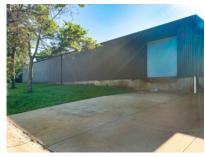

# **Property overview**

- ±46,299 SF across two buildings for sale or lease
- Located on ±4.38 acres, offers land for expansion
- ±42,699 SF main building
  - » Will be vacant on 3/1/21 (±35,000 SF currently leased)
  - » 10' to 20' clear heights
  - » Five (5) dock doors
  - » Several drive-in doors
  - » Sprinklered
  - » Metal building
- ±3,600 SF new clear span warehouse
  - » Vacant
  - » Three (3) drive-in doors, 14' high
  - » 14' to 24' clear heights
  - » Roughed in plumbing

Sale price: \$1,250,000.00
Lease rate: \$3.60/SF, NNN