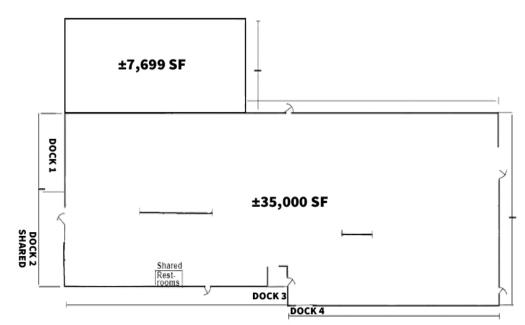

# Site plan

±3,600 SF

# **Property overview**

- ±46,299 SF across two buildings for sale or lease
- Located on ±4.38 acres, offers land for expansion
- ±42,699 SF main building
  - » Will be vacant on 3/1/21 (±35,000 SF currently leased)
  - » 10' to 20' clear heights
  - » Five (5) dock doors
  - » Several drive-in doors
  - » Sprinklered
  - » Metal building
- ±3,600 SF new clear span warehouse
  - » Vacant
  - » Three (3) drive-in doors, 14' high
  - » 14' to 24' clear heights
  - » Roughed in plumbing