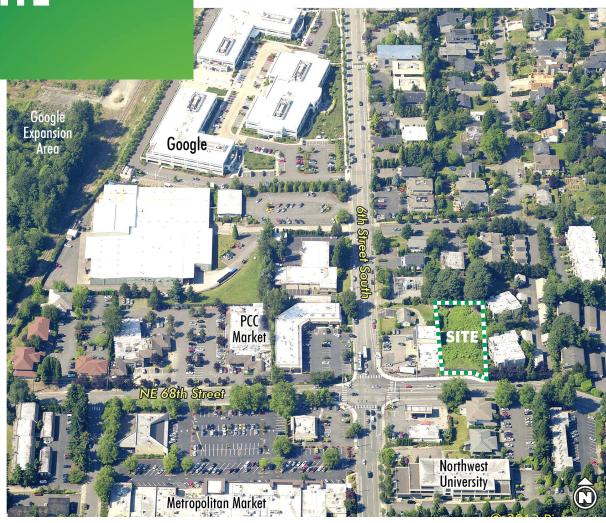

## **AVAILABLE SPACE**

- + ±10,000 SF office/retail building under construction
- + Total Land: ±20,745 RSF
- + Development site offers sweeping views of Lake Washington
- Proximity to Houghton Center, Google Campus and Northwest University
- + Parcel Number: 082505-9081
- + Zoning: Business Community Multifamily Residence (BC/RM), City of Kirkland