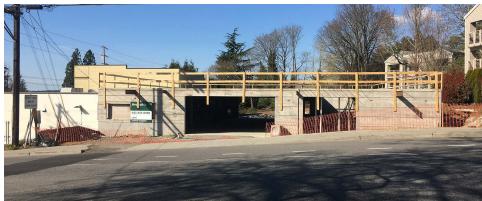

## **AVAILABLE SPACE**

- + ±10,000 SF office/retail building under construction
- + Total Land: ±20,745 RSF
- + Development site offers sweeping views of Lake Washington
- Proximity to Houghton Center, Google Campus and Northwest University
- + Parcel Number: 082505-9081
- + Zoning: Business Community Multifamily Residence (BC/RM), City of Kirkland