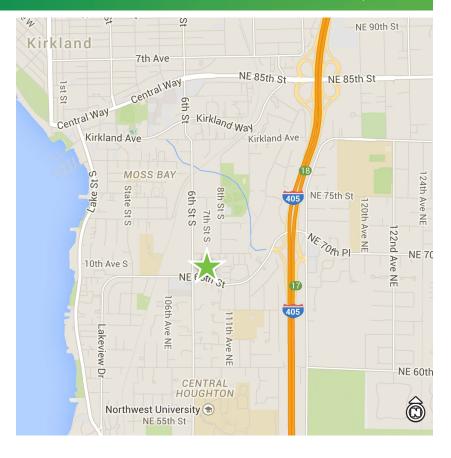

## KIRKLAND DEVELOPMENT SITE

10830 NE 68TH STREET

Kirkland, WA

## **AVAILABLE SPACE**

- + ±10,000 SF office/retail building under construction
- + Total Land: ±20,745 RSF
- + Development site offers sweeping views of Lake Washington
- Proximity to Houghton Center, Google Campus and Northwest University
- + Parcel Number: 082505-9081
- + Zoning: Business Community Multifamily Residence (BC/RM), City of Kirkland