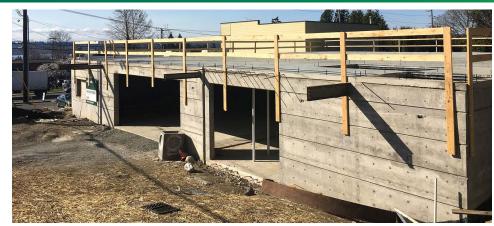

## **AVAILABLE SPACE**

- + ±10,000 SF office/retail building under construction
- + Total Land: ±20,745 RSF
- + Development site offers sweeping views of Lake Washington
- Proximity to Houghton Center, Google Campus and Northwest University
- + Parcel Number: 082505-9081
- + Zoning: Business Community Multifamily Residence (BC/RM), City of Kirkland