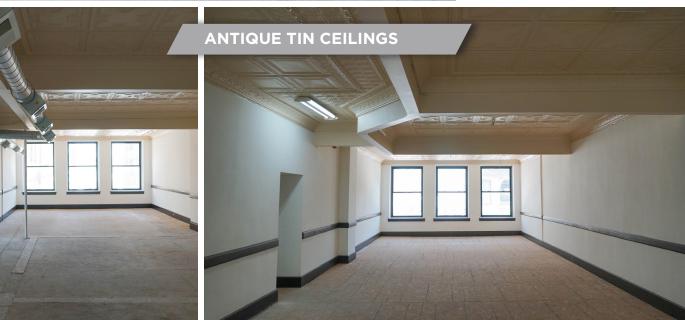

#### LOFT-STYLE OFFICE SPACE IN THE STRIP

- 24,000 SF available now (12,000 SF on the 2nd and 3rd floors)
- Ideal location for creative firms looking for industrial chic office space
- Anchors the epicenter of The Strip at 21st Street & Smallman Street
- · Parking available nearby
- Windows on all sides of the building, offering incredible light and views
- Unique architectural details including exposed brick, restored ceiling tin, historic warehouse doors and loft-style ceilings
- Improvements to exterior and building systems, with more coming soon!
- Office space in the heart of The Strip at 21st and Smallman Street