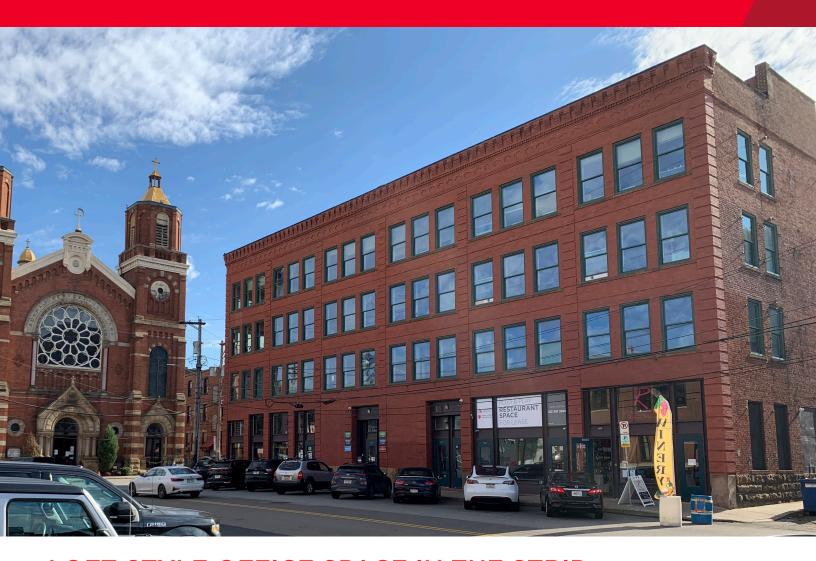

## OFFICE SPACE FOR LEASE 2020 SMALLMAN STREET

Pittsburgh, PA 15222

#### LOFT-STYLE OFFICE SPACE IN THE STRIP

- 24,000 SF available now (12,000 SF on the 2nd and 3rd floors)
- Ideal location for creative firms looking for industrial chic office space
- Anchors the epicenter of The Strip at 21st Street & Smallman Street
- · Parking available nearby
- Windows on all sides of the building, offering incredible light and views
- Unique architectural details including exposed brick, restored ceiling tin, historic warehouse doors and loft-style ceilings
- Improvements to exterior and building systems, with more coming soon!
- Office space in the heart of The Strip at 21st and Smallman Street