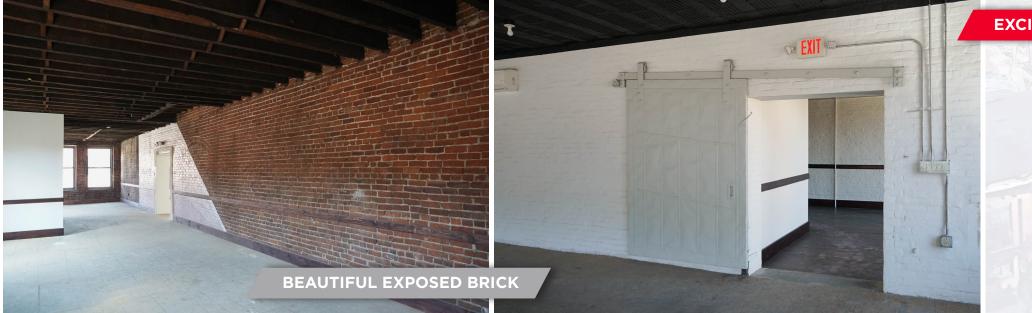

#### LOFT-STYLE OFFICE SPACE IN THE STRIP

- 24,000 SF available now (12,000 SF on the 2nd and 3rd floors)
- Ideal location for creative firms looking for industrial chic office space
- Anchors the epicenter of The Strip at 21st Street & Smallman Street
- · Parking available nearby
- Windows on all sides of the building, offering incredible light and views
- Unique architectural details including exposed brick, restored ceiling tin, historic warehouse doors and loft-style ceilings
- Improvements to exterior and building systems, with more coming soon!
- Office space in the heart of The Strip at 21st and Smallman Street