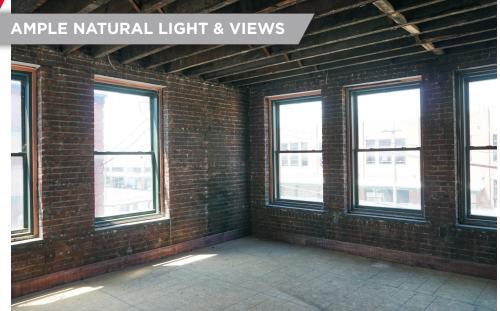

#### LOFT-STYLE OFFICE SPACE IN THE STRIP

- 24,000 SF available now (12,000 SF on the 2nd and 3rd floors)
- Ideal location for creative firms looking for industrial chic office space
- Anchors the epicenter of The Strip at 21st Street & Smallman Street
- · Parking available nearby
- Windows on all sides of the building, offering incredible light and views
- Unique architectural details including exposed brick, restored ceiling tin, historic warehouse doors and loft-style ceilings
- Improvements to exterior and building systems, with more coming soon!
- Office space in the heart of The Strip at 21st and Smallman Street