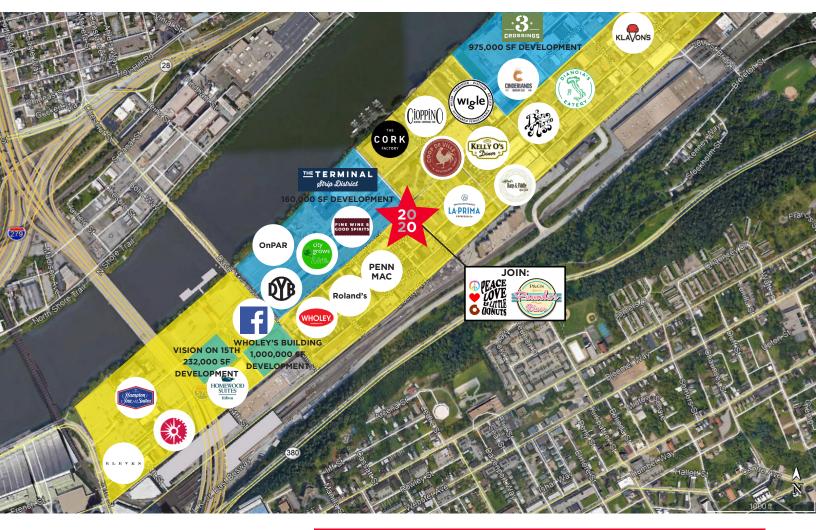

### PRIME LOCATION IN THE VIBRANT STRIP DISTRICT

| DEMOGRAPHICS      |               |               |                 |
|-------------------|---------------|---------------|-----------------|
|                   | 1 mile        | 2 miles       | 3 miles         |
| POPULATION        | 15,605        | 83,589        | 163,924         |
| CONSUMER SPENDING | \$140,629,000 | \$687,576,000 | \$1,505,865,000 |
| TOTAL BUSINESSES  | 2,178         | 12,502        | 16,052          |
| TOTAL EMPLOYEES   | 95,927        | 253,361       | 289,729         |