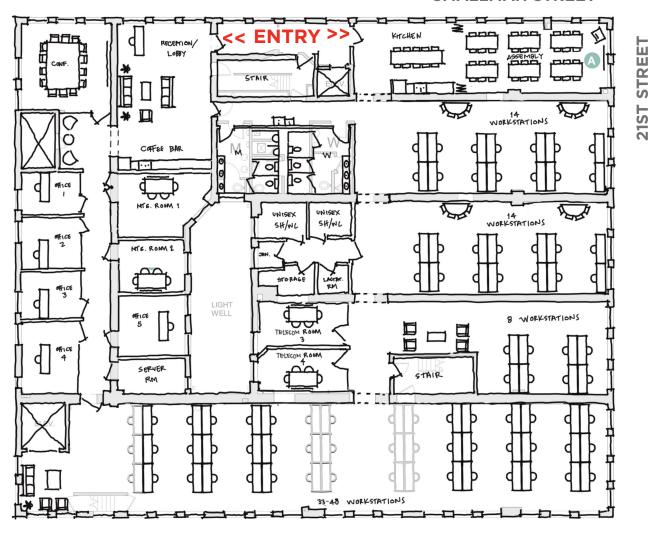

ttsburgh, PA 15222



#### LOFT-STYLE OFFICE SPACE IN THE STRIP

- 24,000 SF available now (12,000 SF on the 2nd and 3rd floors)
- Ideal location for creative firms looking for industrial chic office space
- Anchors the epicenter of The Strip at 21st Street & Smallman Street
- · Parking available nearby
- Windows on all sides of the building, offering incredible light and views
- Unique architectural details including exposed brick, restored ceiling tin, historic warehouse doors and loft-style ceilings
- Improvements to exterior and building systems, with more coming soon!
- Office space in the heart of The Strip at 21st and Smallman Street



### TWO FULL FLOORS

**AVAILABLE NOW** 

2nd floor: 12,000 sf

3rd floor: 12,000 sf



#### SAMPLE TENANT LAYOUT - 2ND FLOOR

**SMALLMAN STREET** 









# OFFICE SPACE FOR LEASE 2020 SMALLMAN STREET

Pittsburgh, PA 15222

### PRIME LOCATION IN THE VIBRANT STRIP DISTRICT



| DEMOGRAPHICS      |               |               |                 |
|-------------------|---------------|---------------|-----------------|
|                   | 1 mile        | 2 miles       | 3 miles         |
| POPULATION        | 15,605        | 83,589        | 163,924         |
| CONSUMER SPENDING | \$140,629,000 | \$687,576,000 | \$1,505,865,000 |
| TOTAL BUSINESSES  | 2,178         | 12,502        | 16,052          |
| TOTAL EMPLOYEES   | 95,927        | 253,361       | 289,729         |