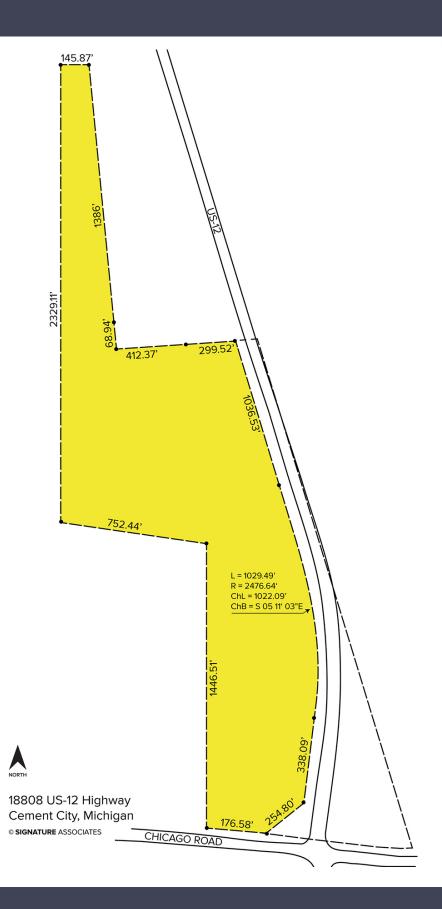

# 18808 US-12 Highway – Cement City, Michigan

60.14 **Acres AVAILABLE** 

Land For Sale

Site Plan