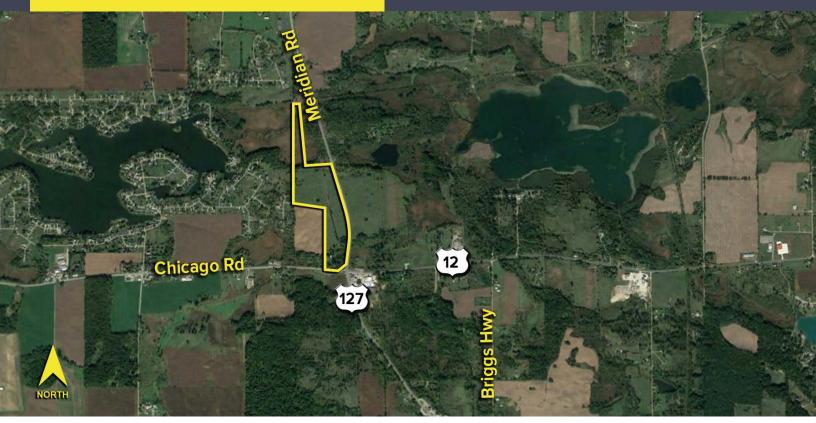

## 18808 US-12 HIGHWAY **CEMENT CITY, MICHIGAN**

LAND FOR SALE 60.14 Acres Available

### **PROPERTY FEATURES**

- 60.14 acres available
- Zoned AG-1; Master zoned commercial C1-C3
- Excellent corner with room to expand
- Large volume of commercial traffic from Jackson to Toledo
- Perfect corner for a truck stop or fueling station
- Land can be divided for the right user
- Net useable acreage is 47.67 acres
- Sale Price: \$2,000,000 (\$33,255.74/acre)