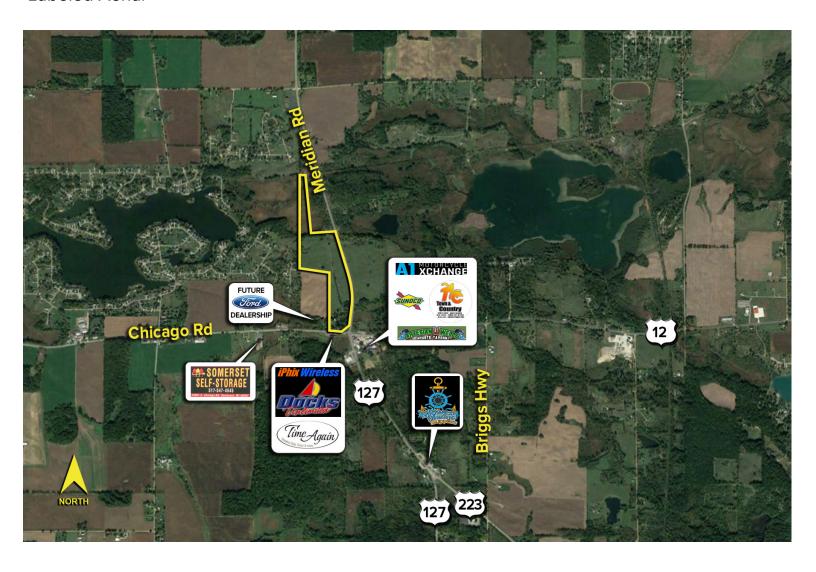

Available

## DEVELOPMENT LAND



### **PROPERTY FEATURES**

- 60.14 acres available
- Zoned AG-1; Master zoned commercial C1-C3
- Excellent corner with room to expand
- Large volume of commercial traffic from Jackson to Toledo
- Perfect corner for a truck stop or fueling station
- Land can be divided for the right user
- Net useable acreage is 47.67 acres
- Sale Price: \$2,000,000 (\$33,255.74/acre)



For more information, please contact:

PETER VANDERKAAY (248) 359 3837 pvanderkaay@signatureassociates.com psaad@signatureassociates.com

**PAUL SAAD** (248) 359 0652 SIGNATURE ASSOCIATES

One Towne Square, Suite 1200 Southfield, MI 48076 www.signatureassociates.com

# 18808 US-12 Highway – Cement City, Michigan

60.14 **Acres AVAILABLE** 

Land For Sale

Site Plan



#### Labeled Aerial