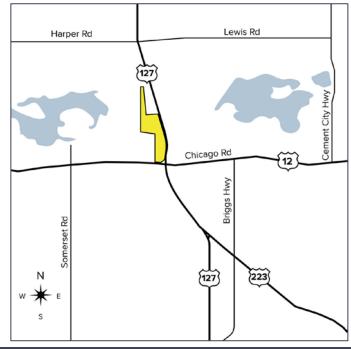

## 18808 US-12 HIGHWAY **CEMENT CITY, MICHIGAN**

LAND FOR SALE 60.14 Acres Available

### **PROPERTY FEATURES**

- 60.14 acres available
- Zoned AG-1; Master zoned commercial C1-C3
- Excellent corner with room to expand
- Large volume of commercial traffic from Jackson to Toledo
- Perfect corner for a truck stop or fueling station
- Land can be divided for the right user
- Net useable acreage is 47.67 acres
- Sale Price: \$2,000,000 (\$33,255.74/acre)