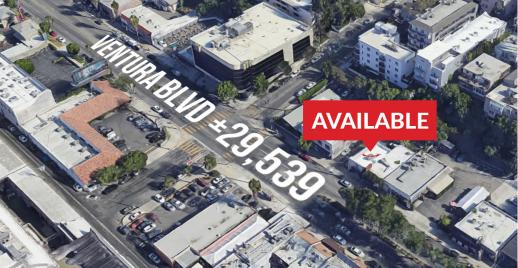

## BRIGHT OFFICE SUITE AVAILABLE IN PRIME STUDIO CITY LOCATION

11908 Ventura Boulevard, Studio City, CA 91604

### **PROPERTY FEATURES**

COMMERCIAL REAL ESTATE the sign of a profitable property

11908 Ventura Boulevard, Studio City, CA 91604

#### **AREA AMENITIES**

- ✓ Walking distance to popular restaurants, entertainment, schools, TV/Music/Film Studios
- ✓ High pedestrian and vehicle traffic counts

| — DEMOGRAPHICS | 1 MILE                        | 3 MILE    | 5 MILE    |
|----------------|-------------------------------|-----------|-----------|
| Population     | 27,615                        | 215,680   | 554,455   |
| Avg. HH Income | \$129,350                     | \$116,342 | \$110,899 |
| QQ Daytime Pop | 13,031                        | 89,921    | 226,093   |
| Traffic Count  | ± 29,539 CPD ON VENTURA BLVD. |           |           |