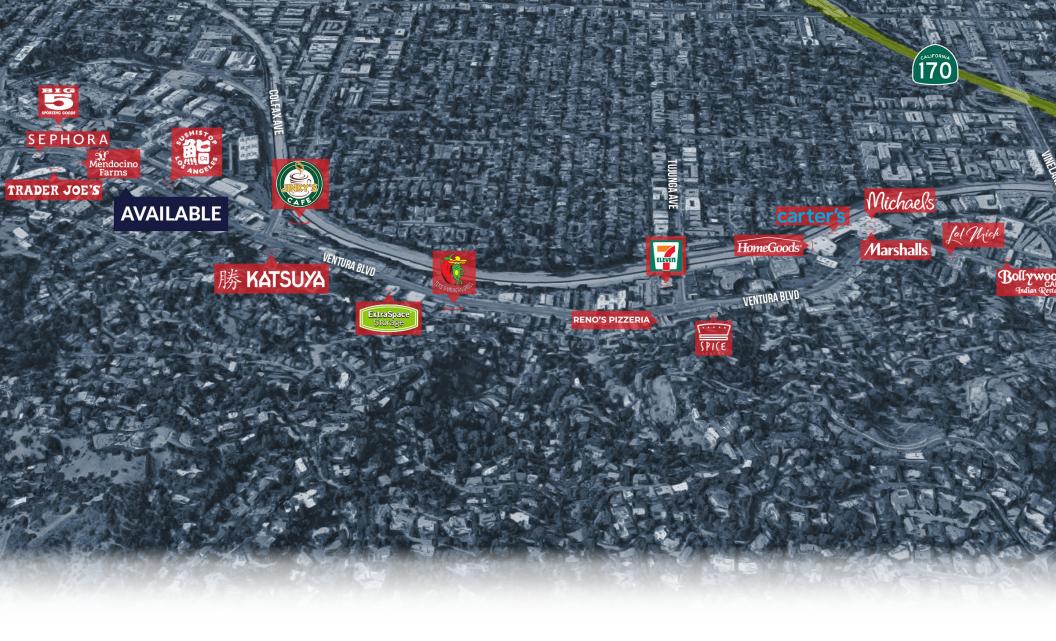

#### **AREA AMENITIES**

- ✓ Walking distance to popular restaurants, entertainment, schools, TV/Music/Film Studios
- ✓ High pedestrian and vehicle traffic counts

| — DEMOGRAPHICS | 1 MILE                        | 3 MILE    | 5 MILE    |
|----------------|-------------------------------|-----------|-----------|
| Population     | 27,615                        | 215,680   | 554,455   |
| Avg. HH Income | \$129,350                     | \$116,342 | \$110,899 |
| QQ Daytime Pop | 13,031                        | 89,921    | 226,093   |
| Traffic Count  | ± 29,539 CPD ON VENTURA BLVD. |           |           |