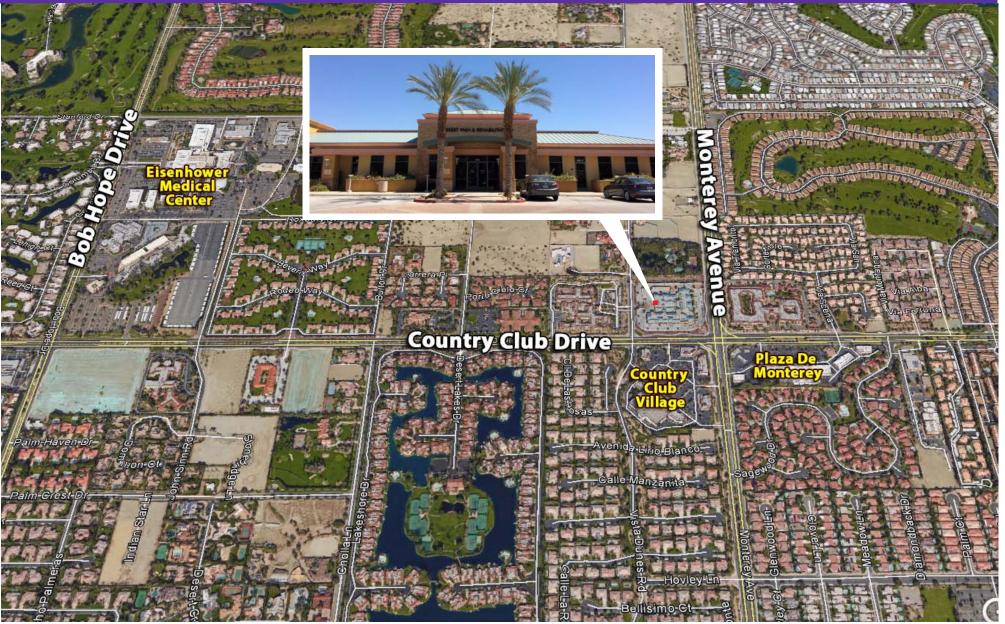

### 72780 Country Club Drive, Suite 300, Rancho Mirage, CA

NW Corner Monterey & Country Club - Rancho Mirage Medical Center

www.baxleyproperties.com Phone: 760-773-3310 Fax: 760-773-3013 73712 Alessandro Drive, Ste B-4 Palm Desert. CA 92260 Excellent Opportunity for Investor or Medical User

## 5,000 SF RANCHO MIRAGE MEDICAL CONDO FOR SALE 72780 Country Club Drive, Suite 300, Rancho Mirage, CA

Beautifully Appointed Multi-Purpose Rooms Including Multiple Offices, Exam & Treatment Rooms, Conference Rooms, Breakrooms & 3 Bathrooms

- Strategically Located at High-Traffic Corner with Close Proximity to Eisenhower Medical Center
- Easy Ingress and Egress
- Center Includes Labs, Imaging Facilities, Urgent Care Center, Variety of

High-Identity Healthcare Specialties to Serve the Entire Coachella Valley

- Plentiful Parking Includes Some Covered Areas
- Major Retail Centers on Opposite Corners
- Easy Access to I-10

DISCLAIMER

Rancho Mirage, at the center of the Coachella Valley, is the premier desert community for high-profile world-renowned medical facilities, such as Eisenhower Medical Campus, and The Betty Ford Center. This healthcare capital of the desert can deliver programs and services that rival those of any major city.