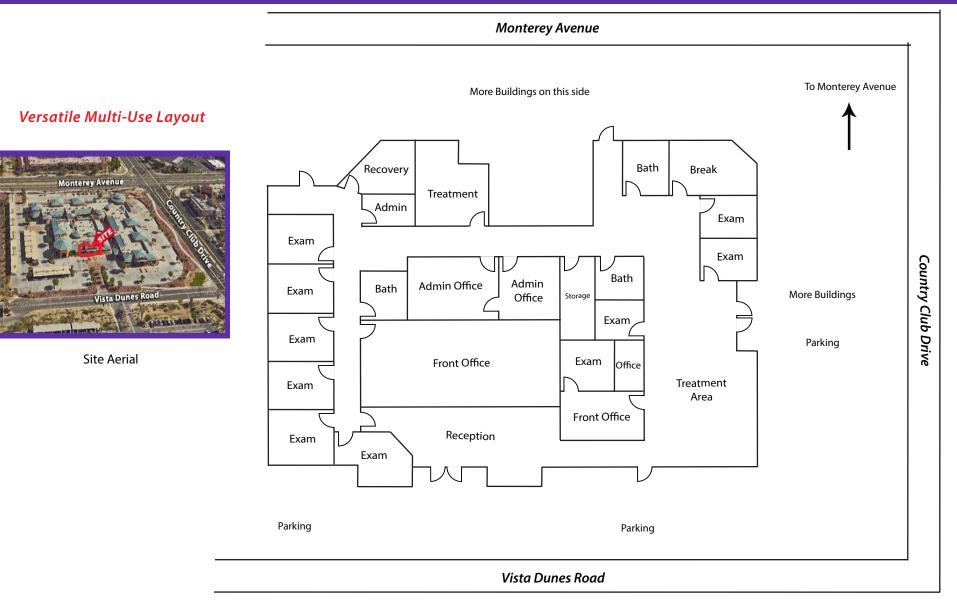

lue results in rapid growth of the wellness / healthcare industry. This offering provides the unique opportunity to acquire an exceptional asset at the center of a robust, health-oriented community.



## 5,000 SF RANCHO MIRAGE MEDICAL CONDO FOR SALE 72780 Country Club Drive, Suite 300, Rancho Mirage, CA



Seller Currently Occupies 3,000 SF of the 5,000 SF Building and Subleases an Additional 2,000 SF to Two Separate Healthcare Tenants.

Property may be purchased with any of the following terms at Buyer's discretion:

- Seller may remain on site and lease back from new Buyer at a 6% cap rate
- Seller may vacate his 3,000 SF and the two Sub-Lessees may remain with new owner
- Seller and Sub-Lessees may vacate



#### DISCLAIMER:

### 72780 Country Club Drive, Suite 300, Rancho Mirage, CA





#### Prominent Frontage at Vista Dunes Entrance

### 72780 Country Club Drive, Suite 300, Rancho Mirage, CA



Zoning

• Year Built: 2008

• APN: 658-321-011

• Traffic Count: 33,385 Cars / Day

#### <u>Site Plan</u>



Properties, Inc.

## 72780 Country Club Drive, Suite 300, Rancho Mirage, CA



## 5,000 SF RANCHO MIRAGE MEDICAL CONDO FOR SALE 72780 Country Club Drive, Suite 300, Rancho Mirage, CA

#### CONFIDENTIALITY DISCLAIMER:

The information contained in the following marketing brochure is proprietary and strictly confidential. It is intended to be reviewed only by the party receiving it from Baxley Properties, Inc. (hereinafter referred to as Baxley). It should not be made available to any other person or entity without the written consent of Baxley. This marketing brochure ha