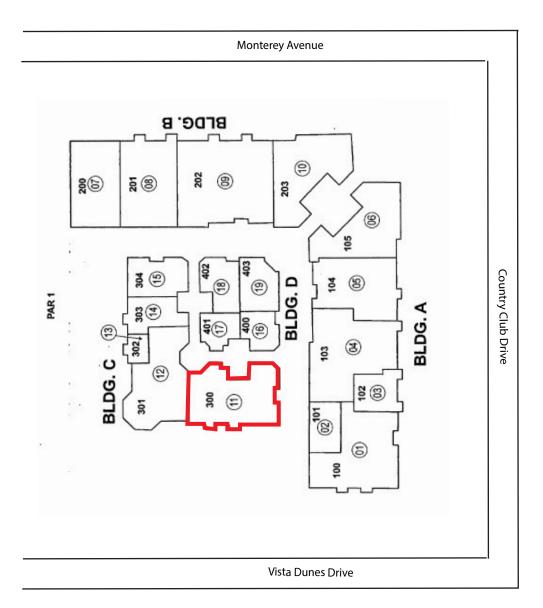

IRAGE MEDICAL CONDO FOR SALE 72780 Country Club Drive, Suite 300, Rancho Mirage, CA



Seller Currently Occupies 3,000 SF of the 5,000 SF Building and Subleases an Additional 2,000 SF to Two Separate Healthcare Tenants.

Property may be purchased with any of the following terms at Buyer's discretion:

- Seller may remain on site and lease back from new Buyer at a 6% cap rate
- Seller may vacate his 3,000 SF and the two Sub-Lessees may remain with new owner
- Seller and Sub-Lessees may vacate



#### DISCLAIMER:

### 72780 Country Club Drive, Suite 300, Rancho Mirage, CA





#### Prominent Frontage at Vista Dunes Entrance

### 72780 Country Club Drive, Suite 300, Rancho Mirage, CA



Zoning

• Year Built: 2008

• APN: 658-321-011

• Traffic Count: 33,385 Cars / Day

#### <u>Site Plan</u>



Properties, Inc.

## 72780 Country Club Drive, Suite 300, Rancho Mirage, CA



## 5,000 SF RANCHO MIRAGE MEDICAL CONDO FOR SALE 72780 Country Club Drive, Suite 300, Rancho Mirage, CA

#### CONFIDENTIALITY DISCLAIMER:

The information contained in the following marketing brochure is proprietary and strictly confidential. It is intended to be reviewed only by the party receiving it from Baxley Properties, Inc. (hereinafter referred to as Baxley). It should not be made available to any other person or entity without the written consent of Baxley. This marketing brochure has been prepared to provide summary, unverified information to prospective purchasers and to establish only a preliminary level of interest in the subject property. The information contained herein is not a substitute for a