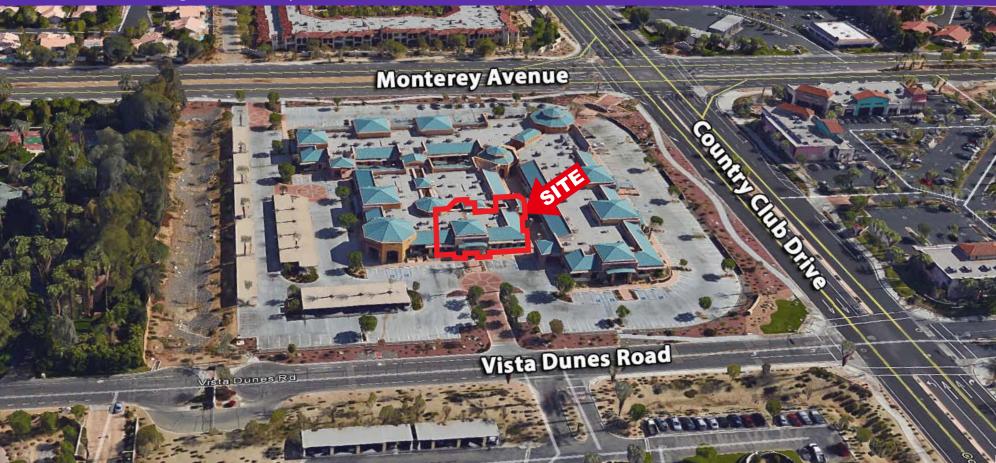

### Strong Visibility at One of the Valley's Busiest Healthcare Centers

### 72780 Country Club Drive, Suite 300, Rancho Mirage, CA

NW Corner Monterey & Country Club - Rancho Mirage Medical Center

www.baxleyproperties.com Phone: 760-773-3310 Fax: 760-773-3013 73712 Alessandro Drive, Ste B-4 Palm Desert. CA 92260 Excellent Opportunity for Investor or Medical User

- Strategically Located at High-Traffic Corner with Close Proximity to Eisenhower Medical Center
- Easy Ingress and Egress
- Center Includes Labs, Imaging Facilities, Urgent Care Center, Variety of

High-Identity Healthcare Specialties to Serve the Entire Coachella Valley

- Plentiful Parking Includes Some Covered Areas
- Major Retail Centers on Opposite Corners
- Easy Access to I-10

DISCLAIMER

Rancho Mirage, at the center of the Coachella Valley, is the premier desert community for high-profile world-renowned medical facilities, such as Eisenhower Medical Campus, and The Betty Ford Center. This healthcare capital of the desert can deliver programs and services that rival those of any major city.

#### Prominent Frontage at Vista Dunes Entrance

### 72780 Country Club Drive, Suite 300, Rancho Mirage, CA

Zoning

• Year Built: 2008

• APN: 658-321-011

• Traffic Count: 33,385 Cars / Day