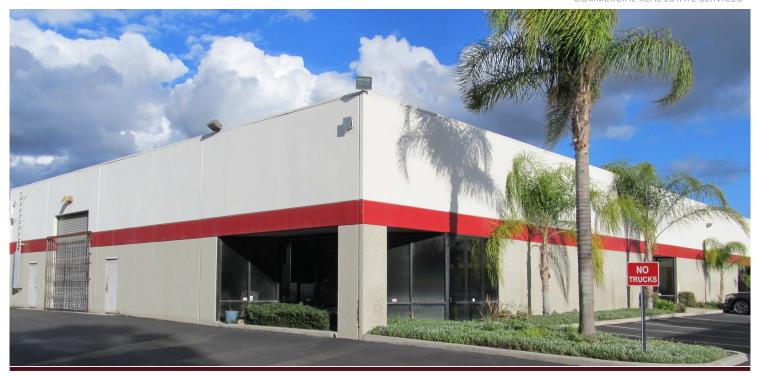

## **Industrial Unit for Lease**

## **±7,000 SF WAREHOUSE AVAILABLE** 201-B Lemon Creek Dr., Walnut, CA. 91789

## **PROPERTY FEATURES**

- ±7,000 SF Warehouse Available
- ±1,500 SF of Office Space
- 18' Clear Height
- 400 Amps of Power
- One (1) Grade Level Door
- In Close Proximity to the I-10, CA-57 and CA-60 Freeways