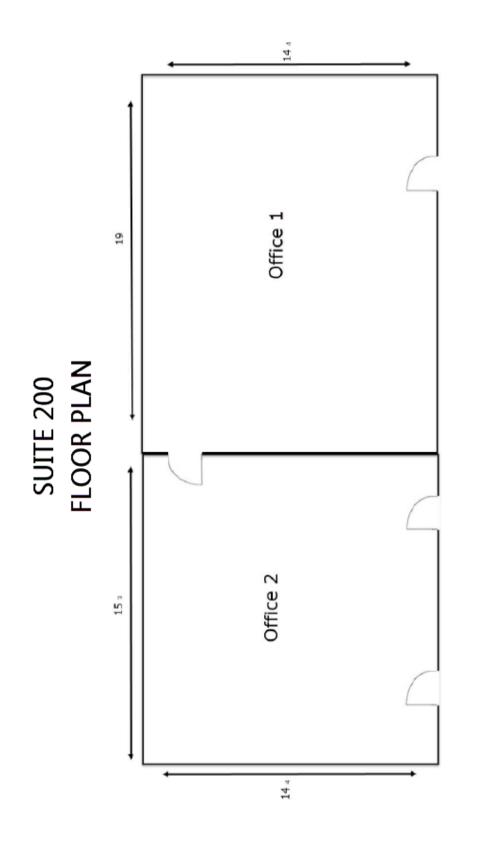

#### 233 ½ - 241 E. Colorado Boulevard, Pasadena, CA

233 ½ - Approx. 2,548 rentable sq. ft. **AVAILABLE SPACE:** 

> 241 - Suite 200 Approx. 574 rentable sq. ft. Suite 203 Approx. 1,785 rentable sq. ft.

\$2.55 per rentable sq. ft. per month, MG. Tenant shall pay for its own utilities and interior janitorial.