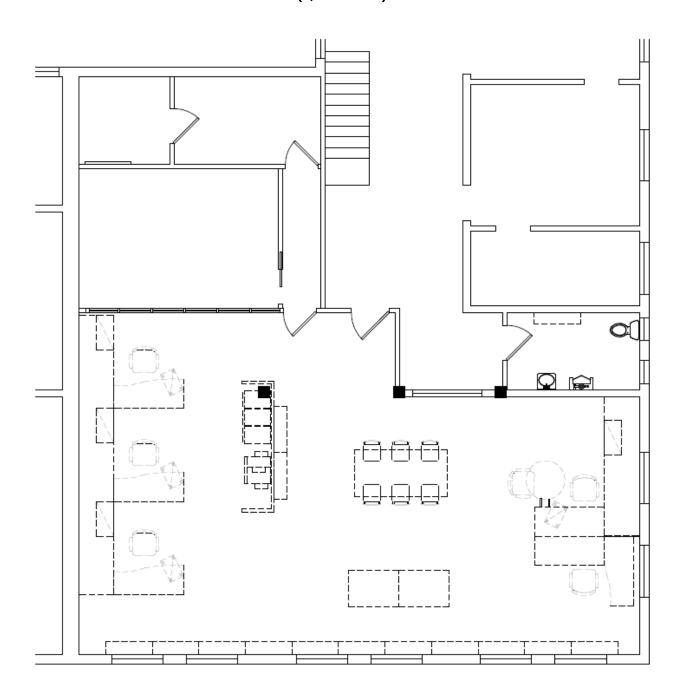

RADO BOULEVARD PASADENA





All information contained herein is from sources deemed reliable but has not been verified and is submitted without any warranty or representation, expressed or implied, as to its accuracy, and Redstone Commercial Real Estate, License #01525534, assumes no liability for errors or omissions of any kind, change of price, rental or other conditions, including, without limitation, prior sale, lease or financing or withdrawal without notice. This presentation is for information only and under no circumstances whatsoever is to be deemed a contract, note, memorandum or any other form of binding commitment.

# 241 E. COLORADO BOULEVARD SUITE 203







### 233 ½ E. Colorado Boulevard Pasadena

(Approximately 2,548 sq. ft.)





NOT TO SCALE

#### SUITE 203 (1,785 SF)