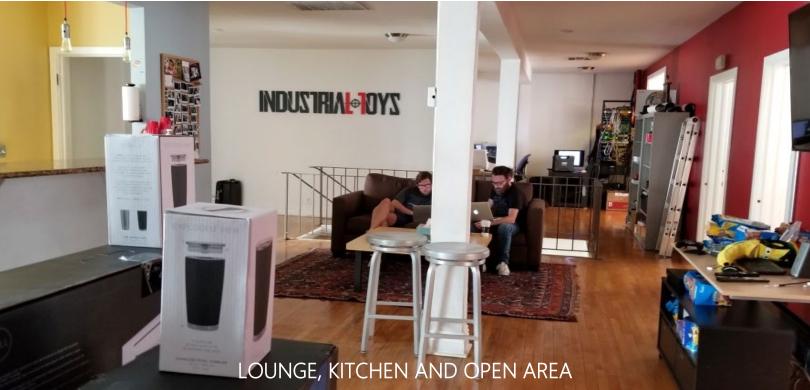

month, MG. Tenant shall pay for its own utilities and interior janitorial.

Immediately.

5,580 sq. ft.

Off-site parking available in parking structure at

prevailing rate.

\* Private entrance off Colorado Boulevard.

\* Across the street from Paseo Mall.

\* Walking distance to "Old Pasadena" restaurants

and retail.

\* Close proximity to Metro Gold Line station at

Holly Street.

\* Close proximity to the 110, 134 & 210 freeways.

For Further Information, Contact: Dan Alle Carole Walker dalle@redstonecre.com walker@redstonecre.com License No. 01017941

The Westin Pasadena 🕮

Pasadena City Hall

Fuller Theological

Hilton



**LEASE RATE:** 

**TOTAL BUILDING:** 

PARKING:

AVAILABLE:

AMENITIES:

PLEASE CONTACT THE BROKER FOR AN APPOINTMENT.

# 233 ½ E. COLORADO BOULEVARD PASADENA





All information contained herein is from sources deemed reliable but has not been verified and is submitted without any warranty or representation, expressed or implied, as to its accuracy, and Redstone Commercial Real Estate, License #01525534, assumes no liability for errors or omissions of any kind, change of price, rental or other conditions, including, without limitation, prior sale, lease or financing or withdrawal without notice. This presentation is for information only and under no circumstances whatsoever is to be deemed a contract, note, memorandum or any other form of binding commitment.

# 241 E. COLORADO BOULEVARD SUITE 203







### 233 ½ E. Colorado Boulevard Pasadena

(Approximately 2,548 sq. ft.)





NOT TO SCALE

#### SUITE 203 (1,785 SF)