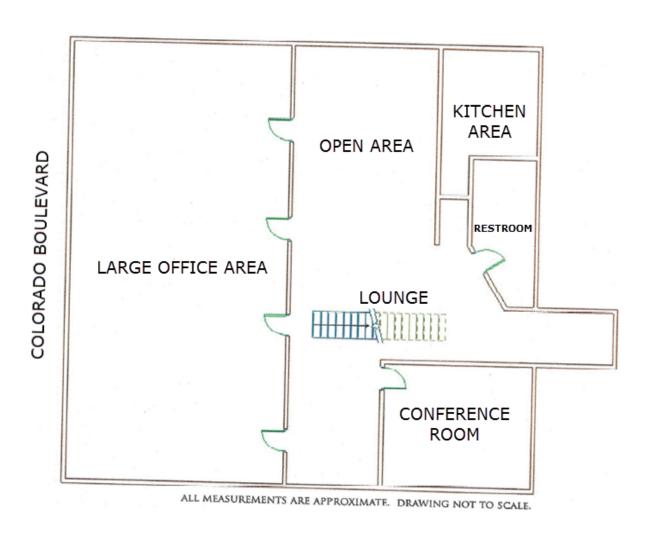

### 233 ½ E. Colorado Boulevard Pasadena

(Approximately 2,548 sq. ft.)

NOT TO SCALE