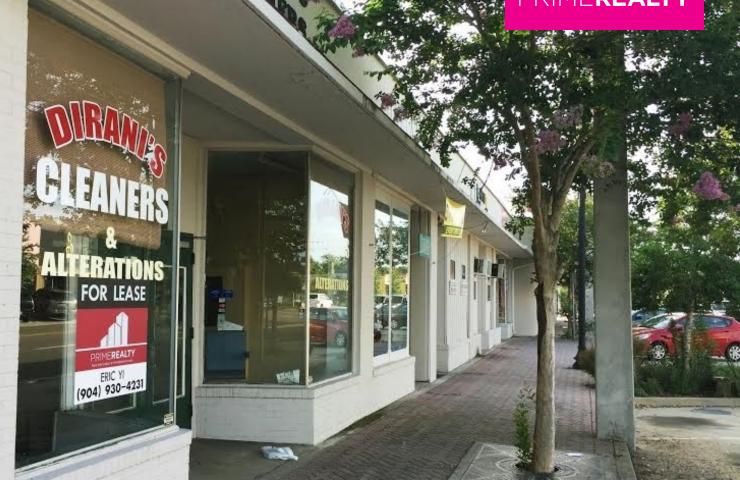

# RETAIL PROPERTY FOR LEASE 935 & 937 EDGEWOOD AVE S JACKSONVILLE, FL 32205

#### **PROPERTY OVERVIEW**

Retail space located in the historic Theater Block of Murray Hill with frontage on Edgewood Ave. Located in the same strip as El Jefe Tex Mex restaurant, opening summer 2018, and within walking distance to multiple established and up and coming restaurants such as Maple Street, B street, La Cena, and Moon River Pizza. Located in the rapidly growing Murray Hill/Riverside neighborhood which combines a true live-work-play destination, creating Jacksonville's newest retail and social atmosphere.