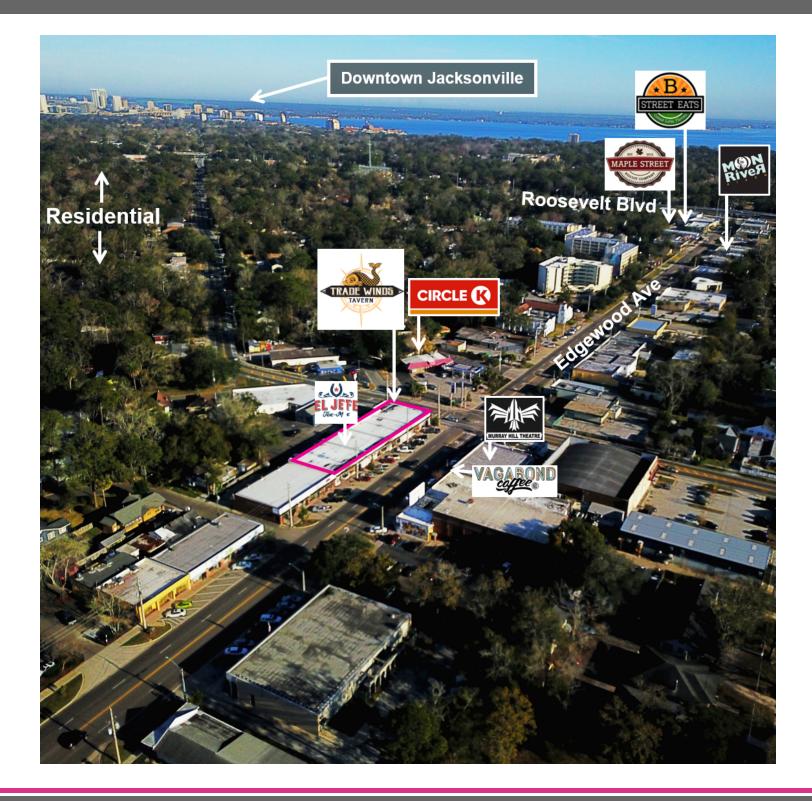

#### **PROPERTY OVERVIEW**

Retail space located in the historic Theater Block of Murray Hill with frontage on Edgewood Ave. Located in the same strip as El Jefe Tex Mex restaurant, opening summer 2018, and within walking distance to multiple established and up and coming restaurants such as Maple Street, B street, La Cena, and Moon River Pizza. Located in the rapidly growing Murray Hill/Riverside neighborhood which combines a true live-work-play destination, creating Jacksonville's newest retail and social atmosphere.