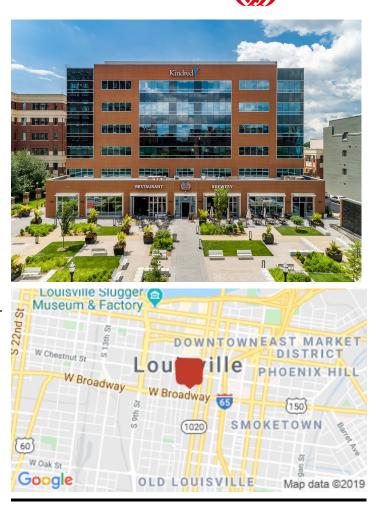

## **Kindred Square** 658 S 4th St., Louisville, KY 40202

Listing ID: Status: Property Type: Office Type: Contiguous Space: Total Available: Lease Rate: Base Monthly Rent: Lease Type: Nearest MSA: County: Zoning: Class of Space: Gross Building Area: Building/Unit Size (RSF): 30435630 Active Office For Lease Office Building 20,855 - 41,710 SF 83,420 SF \$20 PSF (Annual) \$34,758 - 69,516 Full Service, Gross Lease Louisville/Jefferson County Jefferson C-3 - Commercial District Class A 137,585 SF 131,753 SF

## **Overview/Comments**

Kindred Square is the newest addition to Kindred's Corporate Headquarters on 4th Street in downtown Louisville. The building currently offers 41,710 RSF of available space and boasts the following common amenities... • 24-hour, manned security desk with closed circuit cameras. • Secured electronic entry/exit via key card . • Full auditorium with stage, full A/V, and seating for up to 278. • Common conference facilities for small, medium or large groups. • Full gym/workout facility with lockers and showers. • Restaurant/Cafeteria serving breakfast and lunch Monday through Friday. • Coffee stand/Grab and Go Vending. • Common area break-out/gathering spaces with room for catering. • Tenant game room with pool, ping-pong, etc. • Abundant nearby parking. • BBC restaurant/bar. • Access to Kindred employee wellness programs/classes.