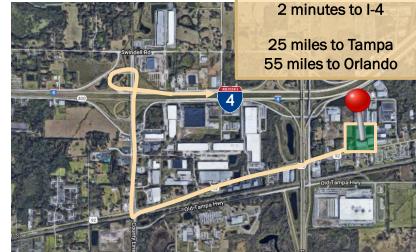

# DISTRIBUTION / MANUFACTURING WAREHOUSE

Approximately 1.5 miles from full interchange of Interstate-4

5865 New Tampa Highway provides 57,000 sq. ft. of dock high warehouse space. It may be leased in multiples of 4,750 sq. ft. with a minimum of 14,250 sq. ft. This building has all the necessary amenities including city water, electric, and ample truck parking.

### **Lakeland is an Ideal Location for Distribution**

10 million people within 100 miles

- Up 16% in 10 years
- 19.5 million people within 200 miles
- Up 15% in 10 years

Greg Ruthven, CCIM Mobile: (863)581-4639 greg@Ruthvens.com