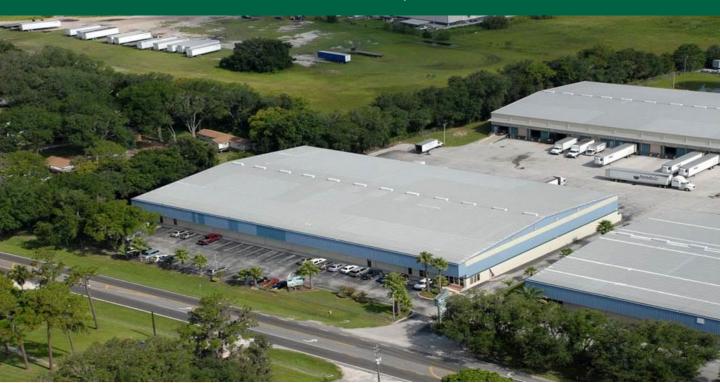

# DISTRIBUTION / MANUFACTURING WAREHOUSE

Approximately 1.5 miles from full interchange of Interstate-4

5865 New Tampa Highway provides 57,000 sq. ft. of dock high warehouse space. It may be leased in multiples of 4,750 sq. ft. with a minimum of 14,250 sq. ft. This building has all the necessary amenities including city water, electric, and ample truck parking.

#### **Specifications**

- 57,000 sq. ft.
- 14,250 sq. ft. minimum
- Dock high warehouse
- 10' x 10' overhead doors
- 24' eave height
- Covered walkway
- Metal with concrete block
- Overhead sprinkler system