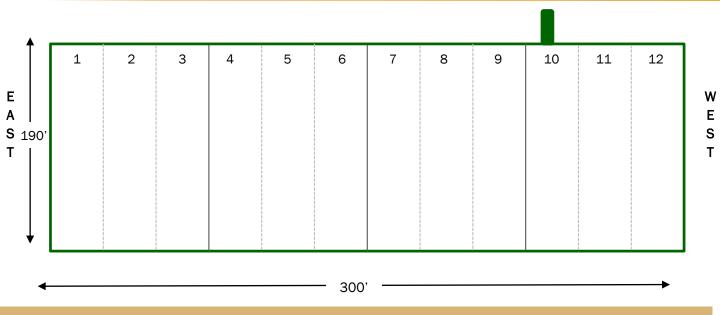

# DISTRIBUTION / MANUFACTURING WAREHOUSE

Approximately 1.5 miles from full interchange of Interstate-4

5865 New Tampa Highway provides 57,000 sq. ft. of dock high warehouse space. It may be leased in multiples of 4,750 sq. ft. with a minimum of 14,250 sq. ft. This building has all the necessary amenities including city water, electric, and ample truck parking.

#### **Specifications**

- 57,000 sq. ft.
- 14,250 sq. ft. minimum
- Dock high warehouse
- 10' x 10' overhead doors
- 24' eave height
- Covered walkway
- Metal with concrete block
- Overhead sprinkler system