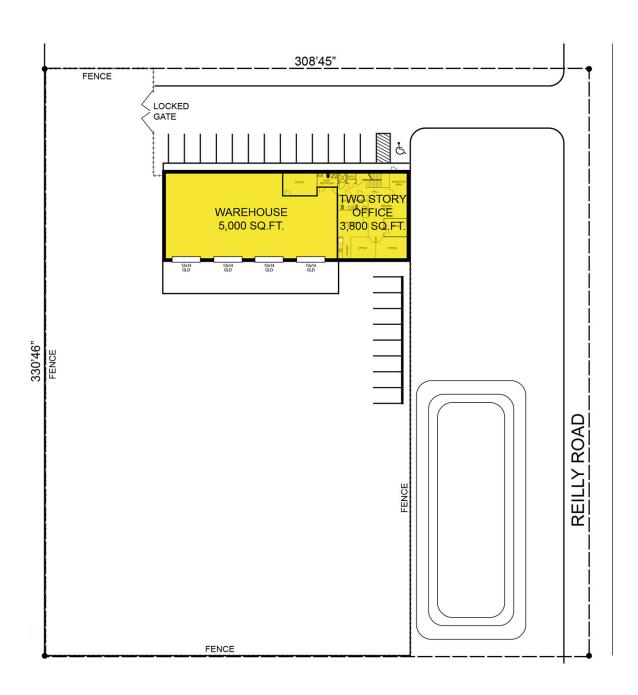

#### Site Plan

#### PROPERTY FEATURES

- 8,800 square feet available
- 3,800 square feet of office
- 20' clear height
- (4) 12x14 grade level doors
- Zoned Heavy Industrial
- 2.33 acres
- 600 amps, 240 volts power
- 2 acres of fenced storage
- Beautiful offices 2-story with elevator
- Load supporting mezzanine
- Sale Price: \$1,185,000 (\$134.66/sq.ft.)