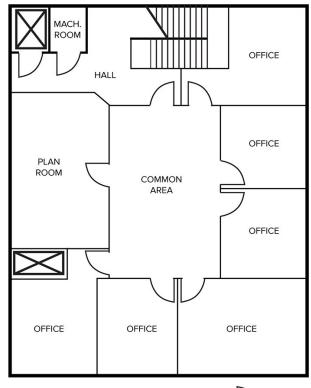

# 28807 Reilly Road – Lyon Twp., Michigan

Industrial For Sale

8,800 **Square Feet AVAILABLE** 

Floor Plan

UPPER LEVEL FLOOR PLAN

For more information, please contact:

JIM MONTGOMERY (248) 359 0614 jmontgomery@signatureassociates.com cdangelo@signatureassociates.com