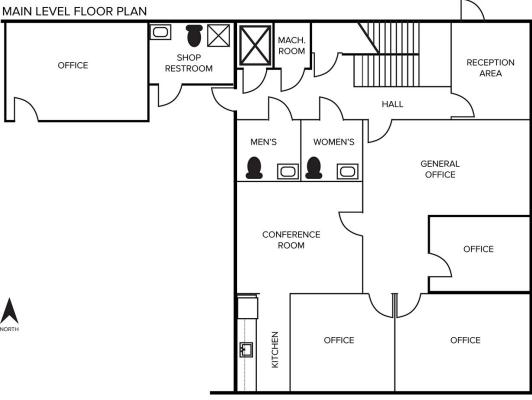

# 28807 Reilly Road – Lyon Twp., Michigan

Industrial For Sale

8,800 **Square Feet AVAILABLE** 

Floor Plan

UPPER LEVEL FLOOR PLAN

For more information, please contact:

JIM MONTGOMERY (248) 359 0614 jmontgomery@signatureassociates.com cdangelo@signatureassociates.com