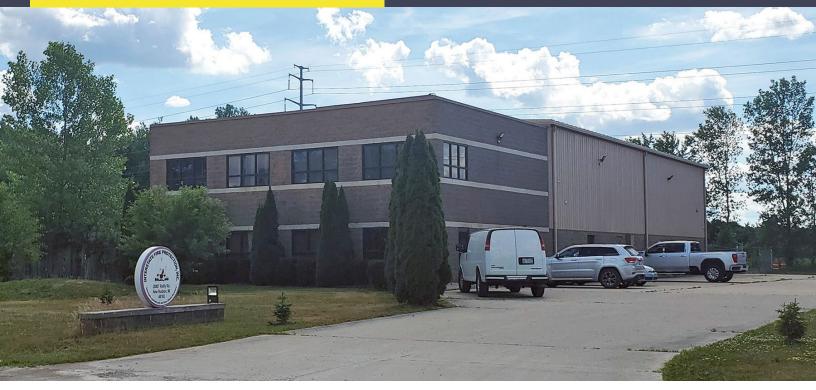

## 28807 REILLY ROAD LYON TWP., MICHIGAN

**INDUSTRIAL FOR SALE** 8,800 Square Feet Available

### RARE STAND ALONE BUILDING

#### PROPERTY FEATURES

- 8,800 square feet available
- 3,800 square feet of office
- 20' clear height
- (4) 12x14 grade level doors
- Zoned Heavy Industrial
- 2.33 acres
- 600 amps, 240 volts power
- 2 acres of fenced storage
- Beautiful offices 2-story with elevator
- Load supporting mezzanine
- Sale Price: \$1,185,000 (\$134.66/sq.ft.)