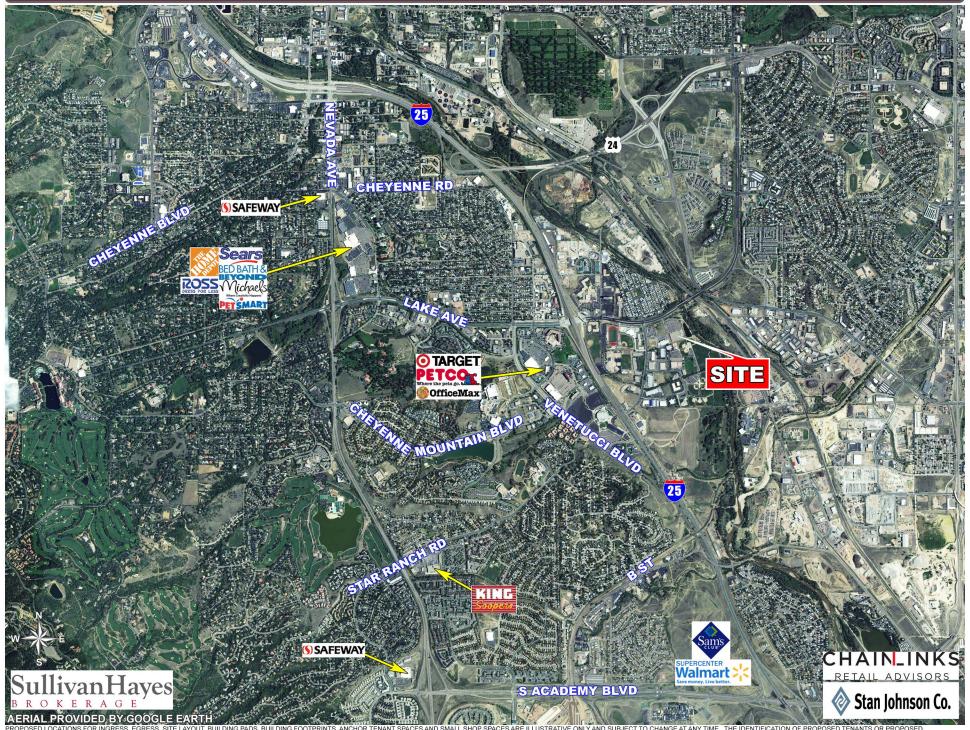

| 322,654  |
| Avg HH Income                    | \$58,036 | \$63,380        | \$64,473 |
| Employees                        | 52,644   | 120,123         | 168,580  |
| Businesses                       | 4,804    | 10,834          | 15,469   |
| TRAFFIC COUNTS                   |          |                 |          |
| Source: CO Springs 2015          |          |                 |          |
| On Circle Dr east of Janitell Rd |          | 13,767 cars/day |          |
| On I-25 north of Circle Dr       |          | 97,000 cars/day |          |







**DISCLOSURE** 

### Michael DePalma

720.382.7597 | mdepalma@sullivanhayes.com

#### David Dobek

720.382.7598 | ddobek@sullivanhayes.com

### Sean Kulzer

720.382.7596 | skulzer@sullivanhayes.com

# SW Colorado Springs Trade Area



# PRIME RETAIL SPACE ADJACENT TO KOHL'S

COLORADO SPRINGS, CO 80906 | 2725 JANITELL ROAD | SEC CIRCLE DRIVE & JANITELL ROAD | SW COLORADO SPRINGS #687





MICHAEL DePALMA 720.382.7597

mdepalma@sullivanhayes.com

**DAVID DOBEK** 720.382.7598 ddobek@sullivanhayes.com

**SEAN KULZER** 720.382.7596 skulzer@sullivanhayes.com