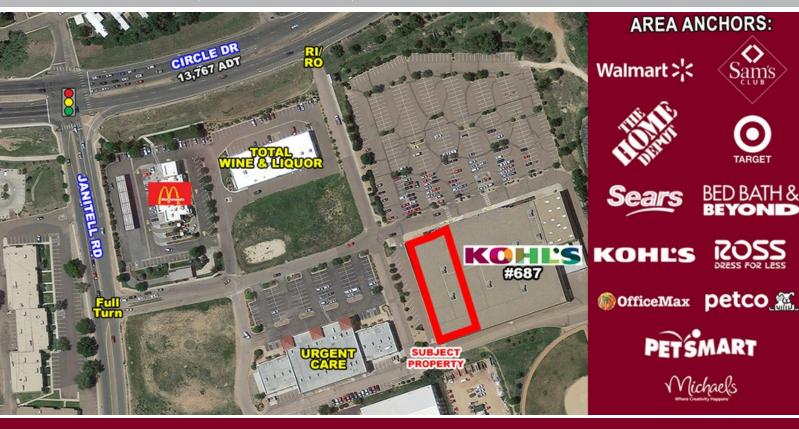

# BOX SPACE ADJACENT TO KOHL'S

## PROPERTY HIGHLIGHTS

- Join Kohl's in a great trade area of southwest Colorado Springs
- 24,700 SF available with great frontage
- Several other national retailers are already in the immediate area including Walmart, Sam's Club, Ross Dress for Less, Sears, PetSmart, Michaels, Bed, Bath & Beyond, Home Depot, Target, OfficeMax, and Natural Grocers
- Very good permanent and daytime population demographics
- · Excellent visibility from main thoroughfare