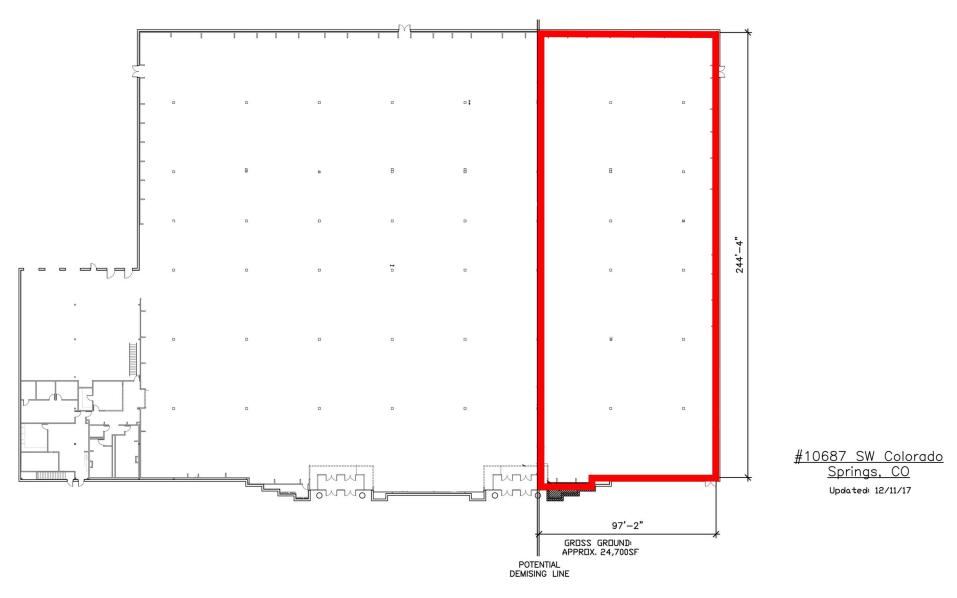

## PROPERTY HIGHLIGHTS

- Join Kohl's in a great trade area of southwest Colorado Springs
- 24,700 SF available with great frontage
- Several other national retailers are already in the immediate area including Walmart, Sam's Club, Ross Dress for Less, Sears, PetSmart, Michaels, Bed, Bath & Beyond, Home Depot, Target, OfficeMax, and Natural Grocers
- Very good permanent and daytime population demographics
- · Excellent visibility from main thoroughfare