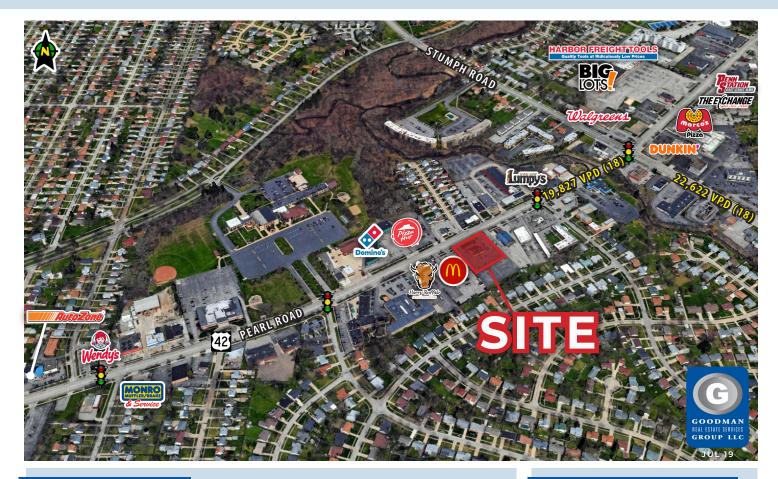

## HIGHLIGHTS

- FOR SALE: \$570,000
- Former 5,506-square-foot restaurant on 1.05 Acres, situated on the south side of Pearl Road (State Route 42)
- Located Next to McDonalds and surrounded by Wendy's, Pizza Hut, Domino's Pizza, Walgreens, Big Lots, Dunkin' Donuts, Penn Station, and many other national tenants
- Over 102,000 people live within a 3-mile radius

## **FORMER RESTAURANT**

Parma Heights, Ohio