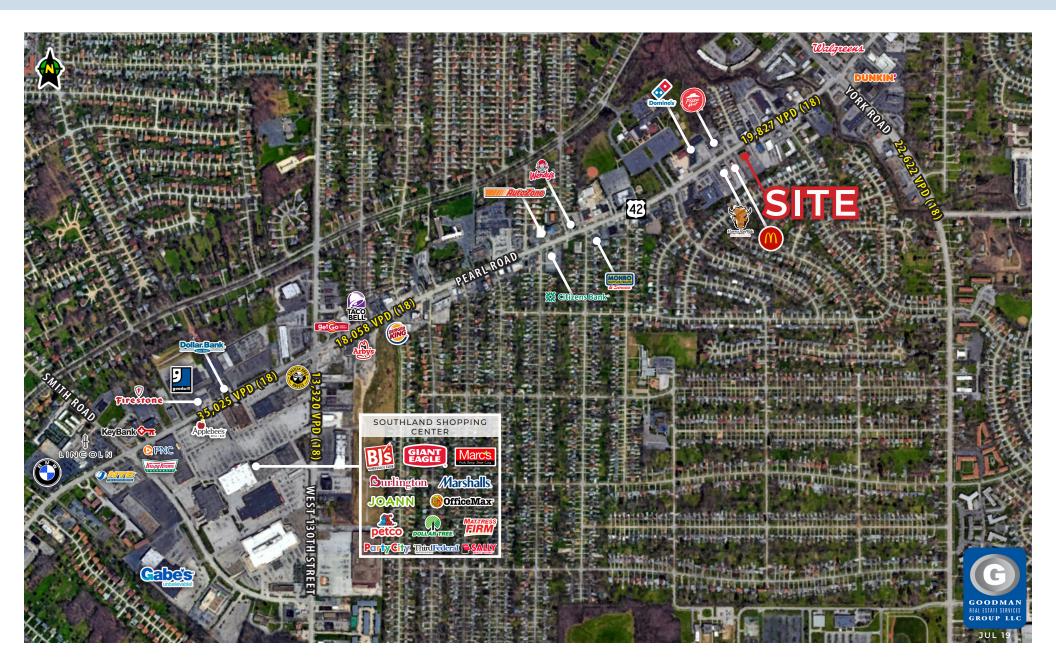

## HIGHLIGHTS

- FOR SALE: \$570,000
- Former 5,506-square-foot restaurant on 1.05 Acres, situated on the south side of Pearl Road (State Route 42)
- Located Next to McDonalds and surrounded by Wendy's, Pizza Hut, Domino's Pizza, Walgreens, Big Lots, Dunkin' Donuts, Penn Station, and many other national tenants
- Over 102,000 people live within a 3-mile radius

## **FORMER RESTAURANT**

Parma Heights, Ohio