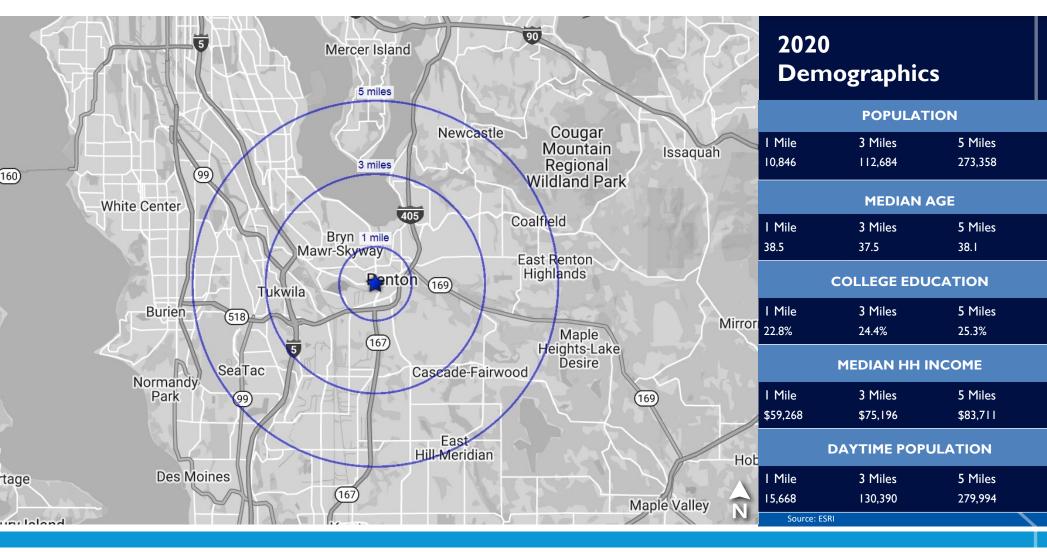

# About The Property

- Excellent visibility from main arterial, Rainer Ave South
- Over 20,000 employees within 1 mile and over 140,000 within 5 miles\*
- Ample customer parking
- Excellent, highly visible signage
- This center is surrounded by residential neighborhoods and multiple family developments.
- Lease Rate:
  Call Broker for Details

\*Source: ESRI