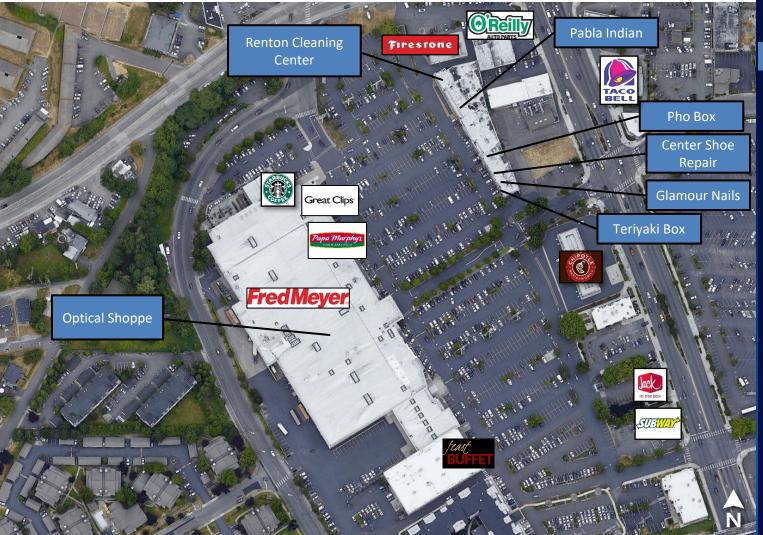

## RETAIL at FRED MEYER

365 RENTON CENTER WAY, RENTON, WA

| UNIT | TENANT                        | SQ. FT   |
|------|-------------------------------|----------|
| 06   | Teriyaki Box                  | 1,398 SF |
| 07   | Lee's Beauty<br>Salon         | 975 SF   |
| 08   | Pho Box                       | 1,920 SF |
| 10   | Glamour Nails<br>Spa          | 828 SF   |
| 11   | Center Shoe<br>Repair         | 689 SF   |
| 12   | Vacant                        | 2,323 SF |
| 16   | Renton<br>Cleaning Center     | 2,566 SF |
| 19   | Vacant                        | 5,384 SF |
| 22   | Papa Murphy                   | 1,250 SF |
| 23   | The Optical<br>Shoppe         | 600 SF   |
| 24   | Great Clips                   | 1,266 SF |
| 25   | Vacant                        | 3,597 SF |
| 26   | Pabla Indian<br>Sweet Cuisine | 3,901 SF |
| 27   | Vacant                        | 7,665 SF |