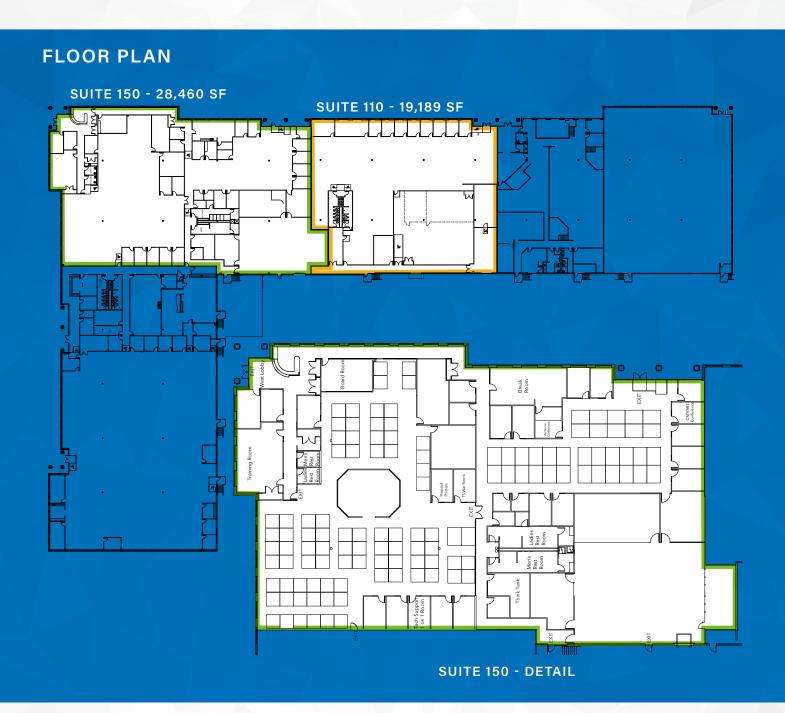

### **Office One:**

28,460 RSF

### Office Two:

19,189 RSF

### **Contiguous:** 47,669 RSF

The information provided herein was obtained from sources believed reliable; however, Transwestern makes no guarantees, warranties or representations as to the completeness or accuracy thereof. The presentation of this property is submitted subject to errors, omissions, change of price or conditions, prior sale or lease, or withdrawal without notice. Copyright © 2019 Transwestern.