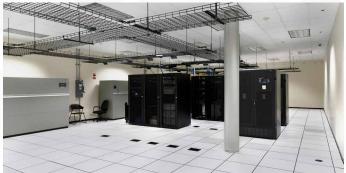

### SIZE

- 2,500 SF Live Data Center; plus:
- 2,500 SF Data Center expansion that is pre-wired
- 18" Raised floor in Data Center
- 4" Raised floor in office area
- Tray System above and below rack locations
- Drop ceiling with anti static tiles
- Sealed space for low dirt ingress
- Separate dedicated power room and IDF

### **COOLING**

- 3-20 Ton Liebert units in the datacenter
- Brand new Trane high efficiency roof top HVAC units
- Power room has dedicated 5 ton split system

The information provided herein was obtained from sources believed reliable; however, Transwestern makes no guarantees, warranties or representations as to the completeness or accuracy thereof. The presentation of this property is submitted subject to errors, omissions, change of price or conditions, prior sale or lease, or withdrawal without notice. Copyright © 2019 Transwestern.