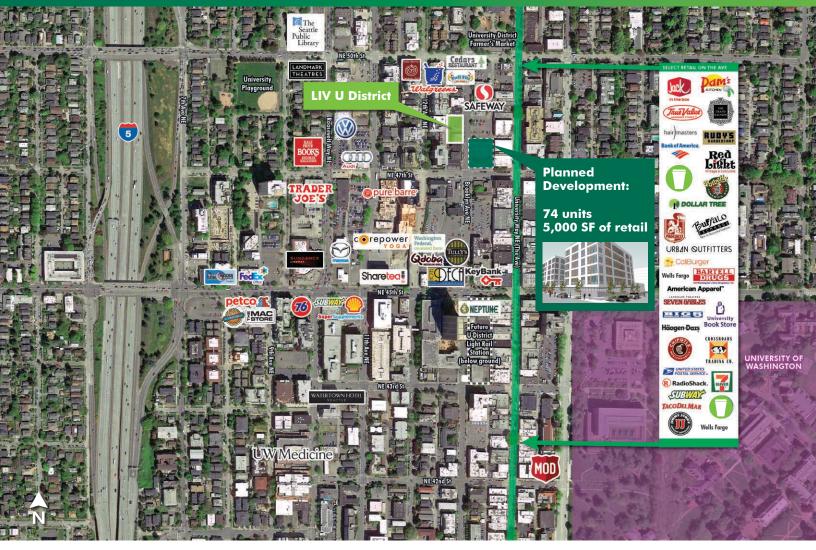

### **PROPERTY HIGHLIGHTS**

- Prominent retail space available in LIV, a new mixed-use luxury student housing development located in the heart of the University District
- + Conveniently located one block from the new University District light rail station
- + Surrounded by numerous new apartment developments and an eclectic mix of urban shopping, bars and restaurants as well as the popular weekly farmer's market
- + Project houses 200 students—100% leased up and open
- + Space can be vented for restaurant use