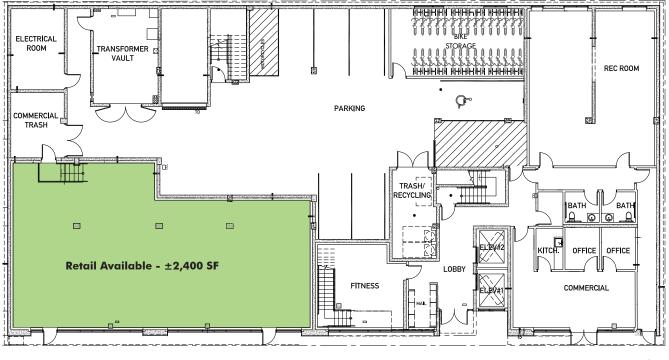

## FLOOR PLAN

比

**BROOKLYN AVE NE** 

N

## FOR LEASE - ± 2,400 SF LIV U DISTRICT RETAIL

# FOR LEASE - ± 2,400 SF

### **PROPERTY HIGHLIGHTS**

- Prominent retail space available in LIV, a new mixed-use luxury student housing development located in the heart of the University District
- + Conveniently located one block from the new University District light rail station
- + Surrounded by numerous new apartment developments and an eclectic mix of urban shopping, bars and restaurants as well as the popular weekly farmer's market
- + Project houses 200 students—100% leased up and open
- + Space can be vented for restaurant use