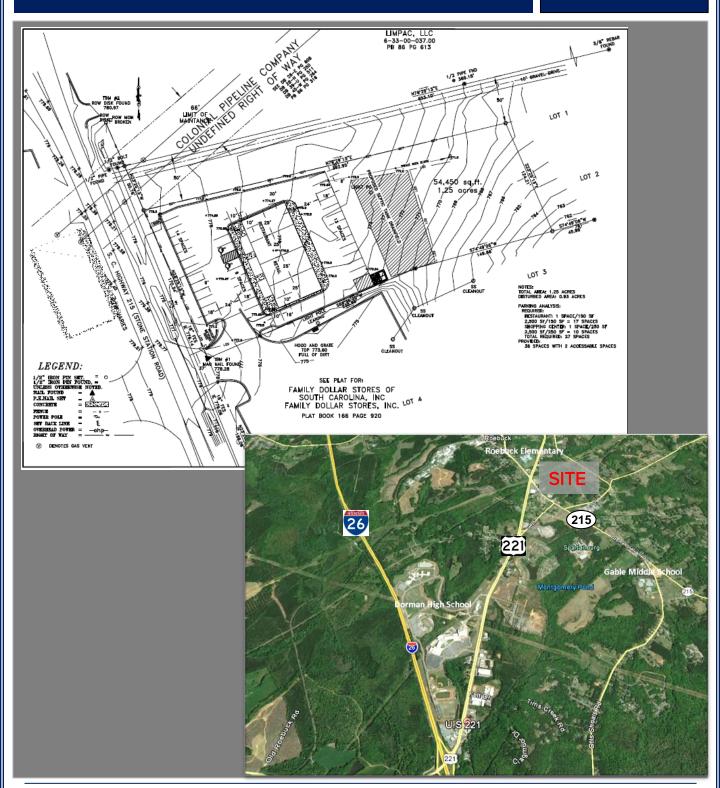

#### LEASE SPACE / RESTAURANT, RETAIL OR OFFICE USE

2507 Stone Station Road

Roebuck, SC 29376

SITE ANALYSIS COMMERCIAL SALES **DEVELOPMENT** 

SOON TO BE COMPLETED - RESERVE YOUR SPACE NOW

- 1.000+/- SF UP TO 2.250+/-SF
- **New Construction**
- Estimated Completion Date September 2017
- Restaurant, Retail or Office Use
- Building Condition: Warm Vanilla Shell
- High Volume Marcos Anticipated 400 Cars Per Week
- Near the Intersection of Highway 221 & 215
- Neighboring Businesses Include: Family Dollar, Food Lion, Marco's Pizza, State Farm & Hardees
- Neighboring Schools Within a 5 Mile Radius: Roebuck Elementary, Anderson Mill Elementary, Gable Middle School, Dawkins & Dorman High School