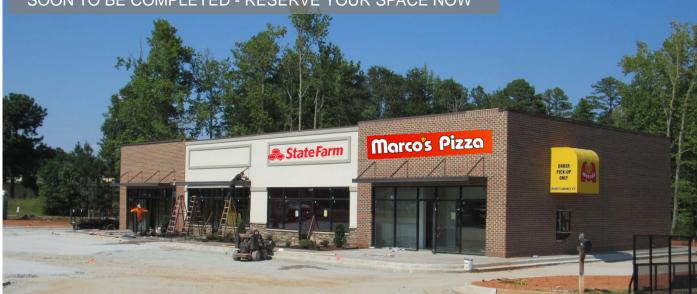

#### LEASE SPACE / RESTAURANT, RETAIL OR OFFICE USE

2507 Stone Station Road

Roebuck, SC 29376

SITE ANALYSIS COMMERCIAL SALES **DEVELOPMENT** 

SOON TO BE COMPLETED - RESERVE YOUR SPACE NOW

- 1.000+/- SF UP TO 2.250+/-SF
- **New Construction**
- Estimated Completion Date September 2017
- Restaurant, Retail or Office Use
- Building Condition: Warm Vanilla Shell
- High Volume Marcos Anticipated 400 Cars Per Week
- Near the Intersection of Highway 221 & 215
- Neighboring Businesses Include: Family Dollar, Food Lion, Marco's Pizza, State Farm & Hardees
- Neighboring Schools Within a 5 Mile Radius: Roebuck Elementary, Anderson Mill Elementary, Gable Middle School, Dawkins & Dorman High School