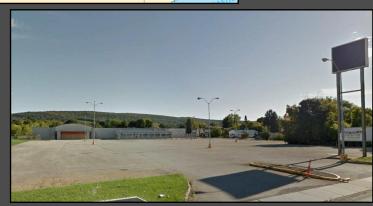

## CENTRAL NEW YORK REDEVELOPMENT SITE

19,562 VPD

200 South Washington Street Herkimer, NY 13350

5

ESTATEST

**Concept rendering** showing a reduction of the building size to **58,000 SF** with additional **pad site** development opportunity