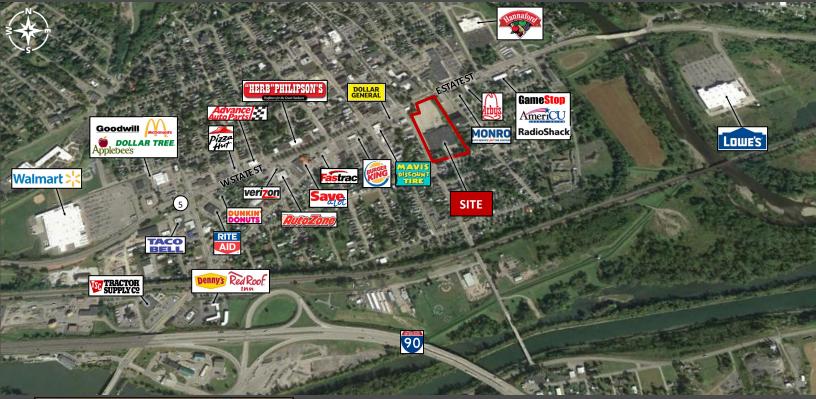

## **PROPERTY HIGHLIGHTS:**

- Rare Central NY redevelopment opportunity
- In the heart of the Herkimer retail/business district
- Two points of ingress/egress
- Traffic counts over 19,000 VPD

2815 Monroe Avenue Rochester, NY 14618 www.VentureBrokerageGroup.com