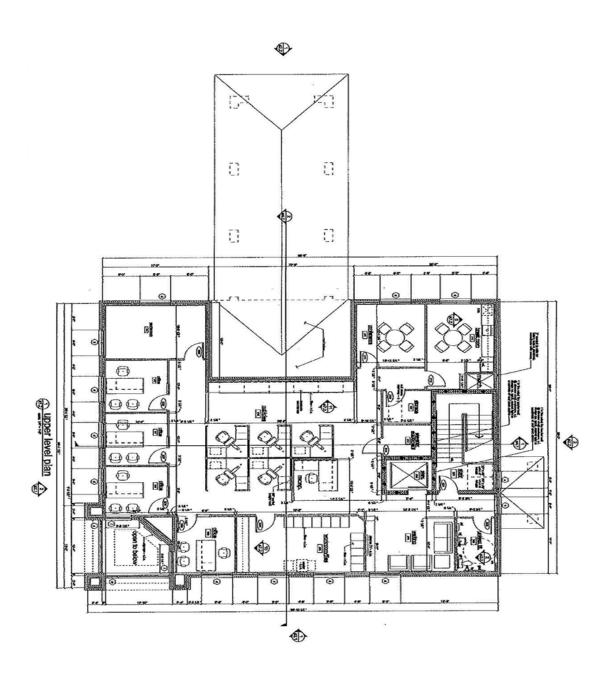

## **Property Features**

- In the heart of the Eastlake area, Smith Mountain Lake
- Attractive 2nd floor space in a recently constructed Union Bank & Trust
- Located at Moneta Commons (Food Lion anchored) shopping center
- · Excellent parking and visibility
- Efficient layout with perimeter offices surrounding a central core
- · Elevator served

| Specifications |                       |
|----------------|-----------------------|
| Total Size     | 3,500 SF              |
| Timing         | Available immediately |
| Rental Rate    | \$9.75 SF             |
| Term           | 5 years               |
|                |                       |