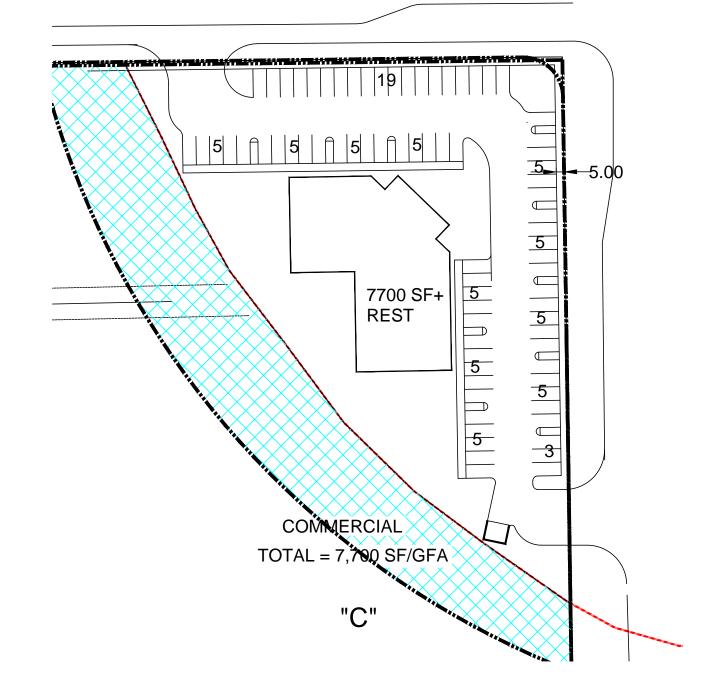

*REGIONAL MAP**

Chad T. Russell, P.C. | Will White | John Carroll | 480.483.8100 | www.landadvisors.com





#### SURROUNDING DEVELOPMENT MAP

Chad T. Russell, P.C. | Will White | John Carroll | 480.483.8100 | www.landadvisors.com





#### **RETAIL MAP**

Chad T. Russell, P.C. | Will White | John Carroll | 480.483.8100 | www.landadvisors.com





#### **22ND & HOUGHTON MAP**

Chad T. Russell, P.C. | Will White | John Carroll | 480.483.8100 | www.landadvisors.com

# Land Advisors®



#### **FLOODPLAIN MAP**

Chad T. Russell, P.C. | Will White | John Carroll | 480.483.8100 | www.landadvisors.com





#### **PROPERTY DETAIL MAP**

Chad T. Russell, P.C. | Will White | John Carroll | 480.483.8100 | www.landadvisors.com





## **CONCEPTUAL SITE PLAN A**





### **CONCEPTUAL SITE PLAN C**