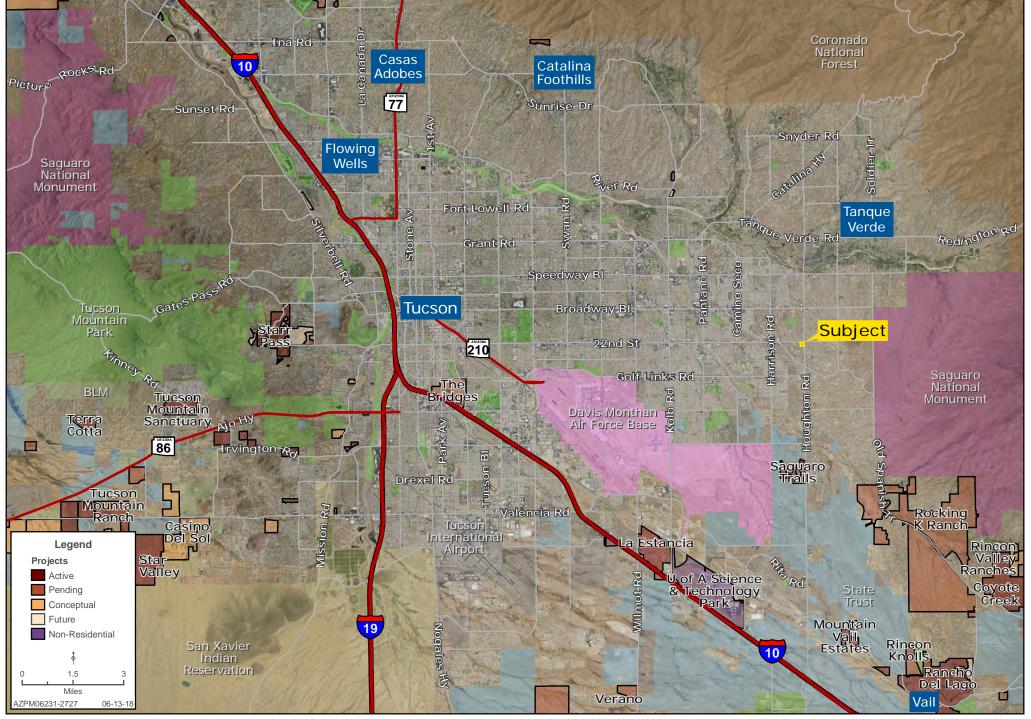

#### **REGIONAL MAP**

Chad T. Russell, P.C. | Will White | John Carroll | 480.483.8100 | www.landadvisors.com