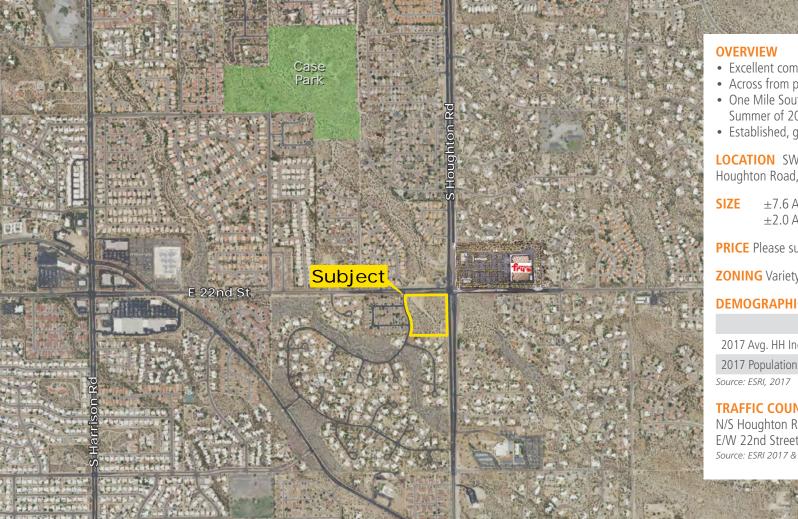

#### **22ND & HOUGHTON MAP**

Chad T. Russell, P.C. | Will White | John Carroll | 480.483.8100 | www.landadvisors.com

LOCATION SWC of East 22nd Street and South Houghton Road, Tucson, Arizona

±7.6 Acres Gross ±2.0 Acres Net Usable

**PRICE** Please submit for Owner's consideration

**ZONING** Variety of commercial uses

#### **DEMOGRAPHICS**

|                     | 1 Mile   | 3 Miles  | 5 Miles  |
|---------------------|----------|----------|----------|
| 2017 Avg. HH Income | \$85,731 | \$70,805 | \$67,504 |
| 2017 Population     | 8,741    | 62,012   | 143,291  |
| Source: ESRI, 2017  |          |          |          |

#### **TRAFFIC COUNTS**

N/S Houghton Road: ±19,713 VPD E/W 22nd Street: ±7,755 VPD Source: ESRI 2017 & PAG 2017

Will White | wwhite@landadvisors.com John Carroll | jcarroll@landadvisors.com 3561 East Sunrise Drive, Suite 207 Tucson, Arizona 85718 | ph. 520.514.7454